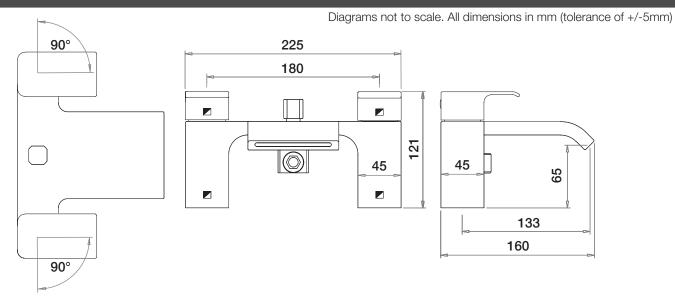

### Dimensions - T154202

\*Dimensions are subject to change, customers are advised to measure actual product before commencing installation.