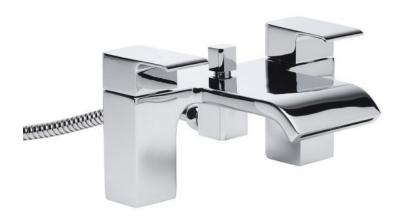

# ROPER RHODES®

Hydra Bath Shower Mixer - T154202

| No. | Description             | Code    | Fixings Included |
|-----|-------------------------|---------|------------------|
| 1   | Hydra Bath Shower Mixer | T154202 | YES              |