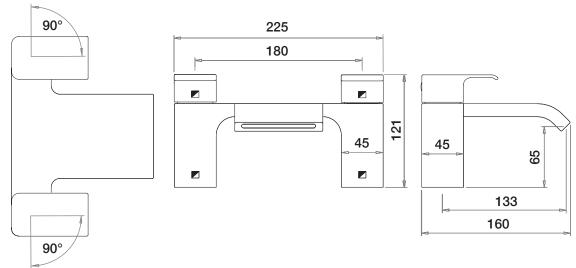

### Dimensions - T153202

Diagrams not to scale. All dimensions in mm (tolerance of +/-5mm)

\*Dimensions are subject to change, customers are advised to measure actual product before commencing installation.