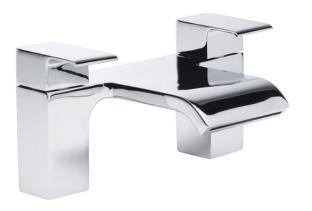

## ROPER RHODES®

Hydra Bath Filler - T153202

| No. | Description       | Code    | Fixings Included |
|-----|-------------------|---------|------------------|
| 1   | Hydra Bath Filler | T153202 | YES              |