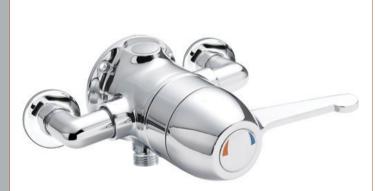

Sales Code: VSQ1 Description: Exposed Sequential Thermo Valve

| Product Dimensions             |                                            |   |
|--------------------------------|--------------------------------------------|---|
| Length (mm):                   |                                            |   |
| Width (mm):                    | 205                                        |   |
| Height (mm):                   | 80                                         |   |
| Depth (mm):                    | 138                                        |   |
| Nett Weight (kg):              | 2.7                                        |   |
| Packaging Dimensions           |                                            |   |
| Length (mm):                   | 240                                        |   |
| Width (mm):                    | 210                                        |   |
| Height (mm):                   |                                            |   |
| Gross Weight (kg):             | 2.7                                        |   |
| Packaging Data                 |                                            |   |
| Box Colour:                    | White Cardboard Box                        |   |
| Box Qty:                       | 1                                          |   |
| Label Size:                    | 100 x 50                                   |   |
| Label Colour:                  | White Label                                |   |
| Label Qty:                     | 1                                          |   |
| Outer Box Dimensions (If       | Applicable)                                |   |
| Length (mm):                   |                                            |   |
| Width (mm):                    | 500                                        |   |
| Height (mm):                   | 365                                        |   |
| Depth (mm):                    | 445                                        |   |
| Gross Weight (kg):             |                                            |   |
| Barcode:                       | 5055275826713                              |   |
| Product Details                |                                            |   |
| Country of Origin:             | United Kingdom                             |   |
| Fitting Instruction:           | No                                         |   |
| Product Material:              | Brass                                      |   |
| Mount Type:                    | Wall                                       |   |
| Outlet Elbow Supplied:         | Not Applicable                             |   |
| Easy Clean:                    | Not Applicable                             |   |
| Head Included:                 | No                                         |   |
| Handset Included:              | No                                         |   |
| Body Jets Included:            | Not Applicable                             |   |
| No of Body Jets:               | Not Applicable                             |   |
| Operating Pressure (bar):      | 0.2                                        |   |
| Valve/Cartridge Type:          | Sequential Valve                           |   |
| Flow Rates (L/min): 0.1 bar: 4 | 0.5 bar: 9.5 1 bar: 15 2 bar: 22 3 bar: 27 | 7 |
| TMV2 Approved: No              | Approval No: N/A                           |   |
| TMV3 Approved: No              | Approval No: N/A                           |   |
| WRAS Approved: No              | Approval No: N/A                           |   |
| Head Function:                 | Not Applicable                             |   |
| Handset Function:              | Not Applicable                             |   |
| Body Jet Info:                 | Not Applicable                             |   |
| Pipe Size:                     | 15 mm (1/2" Bsp)                           |   |
| Pipe Centres:                  | 147mm                                      |   |
| Colour/Finish:                 | Chrome                                     |   |
| Hose Included:                 | Not Applicable                             |   |
| No. of Outlets:                | 1                                          |   |