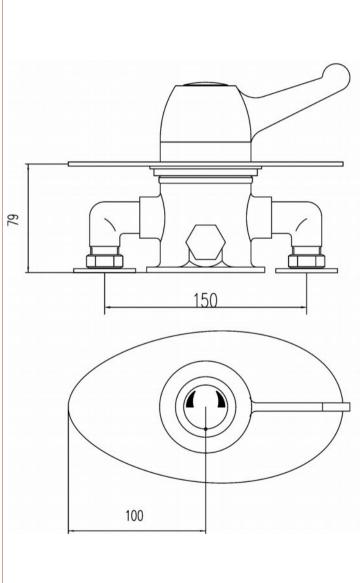

Sales Code: VSQ3 Description: Concealed Sequential Thermo Valve

| <b>Product Dimensions</b>   |                                            |
|-----------------------------|--------------------------------------------|
| Length (mm):                |                                            |
| Width (mm):                 | 200                                        |
| Height (mm):                | 110                                        |
| Depth (mm):                 | 140                                        |
| Nett Weight (kg):           | 3.09                                       |
| Packaging Dimensions        |                                            |
| Length (mm):                | 240                                        |
| Width (mm):                 | 201                                        |
| Height (mm):                | 201                                        |
| Gross Weight (kg):          | 3.09                                       |
| Packaging Data              | 0.00                                       |
|                             | White Cardboard Box                        |
| Box Colour:                 | 1                                          |
| Box Qty:<br>Label Size:     |                                            |
|                             |                                            |
| Label Colour:               | White Label                                |
| Label Qty:                  | 1                                          |
| Outer Box Dimensions (If Ap | opiicabie)                                 |
| Length (mm):                |                                            |
| Width (mm):                 | 500                                        |
| Height (mm):                | 370                                        |
| Depth (mm):                 | 445                                        |
| Gross Weight (kg):          | F0FF07F00C707                              |
| Barcode:                    | 5055275826737                              |
| Product Details             |                                            |
| Country of Origin:          | United Kingdom                             |
| Fitting Instruction:        | No                                         |
| Product Material:           | Brass                                      |
| Mount Type:                 | Wall                                       |
| Outlet Elbow Supplied:      | Not Applicable                             |
| Easy Clean:                 | Not Applicable                             |
| Head Included:              | No                                         |
| Handset Included:           | No                                         |
| Body Jets Included:         | Not Applicable                             |
| No of Body Jets:            | Not Applicable                             |
| Operating Pressure (bar):   | 0.2                                        |
| Valve/Cartridge Type:       | Sequential Valve                           |
|                             | 0.5 bar: 9.5 1 bar: 15 2 bar: 22 3 bar: 27 |
| TMV2 Approved: No           | Approval No: N/A                           |
| TMV3 Approved: No           | Approval No: N/A                           |
| WRAS Approved: No           | Approval No: N/A                           |
| Head Function:              | Not Applicable                             |
| Handset Function:           | Not Applicable                             |
| Body Jet Info:              | Not Applicable                             |
| Pipe Size:                  | 15 mm (1/2" Bsp)                           |
| Pipe Centres:               | 147mm                                      |
| Colour/Finish:              | Chrome                                     |
| Hose Included:              | Not Applicable                             |
| No. of Outlets:             | 1                                          |