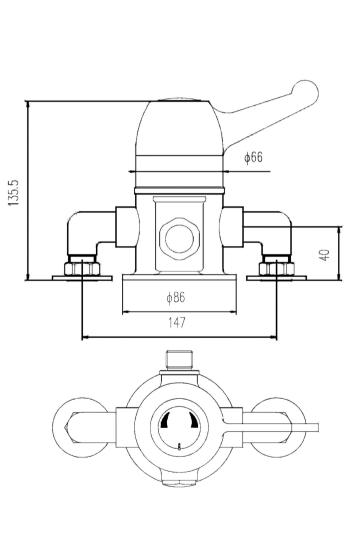

Sales Code: VSQ1 Description: Exposed Sequential Thermo Valve

| Product Dimensions             |                                            |   |
|--------------------------------|--------------------------------------------|---|
| Length (mm):                   |                                            |   |
| Width (mm):                    | 205                                        |   |
| Height (mm):                   | 80                                         |   |
| Depth (mm):                    | 138                                        |   |
| Nett Weight (kg):              | 2.7                                        |   |
| Packaging Dimensions           |                                            |   |
| Length (mm):                   | 240                                        |   |
| Width (mm):                    | 210                                        |   |
| Height (mm):                   |                                            |   |
| Gross Weight (kg):             | 2.7                                        |   |
| Packaging Data                 |                                            |   |
| Box Colour:                    | White Cardboard Box                        |   |
| Box Qty:                       | 1                                          |   |
| Label Size:                    | 100 x 50                                   |   |
| Label Colour:                  | White Label                                |   |
| Label Qty:                     | 1                                          |   |
| Outer Box Dimensions (If       | Applicable)                                |   |
| Length (mm):                   |                                            |   |
| Width (mm):                    | 500                                        |   |
| Height (mm):                   | 365                                        |   |
| Depth (mm):                    | 445                                        |   |
| Gross Weight (kg):             |                                            |   |
| Barcode:                       | 5055275826713                              |   |
| Product Details                |                                            |   |
| Country of Origin:             | United Kingdom                             |   |
| Fitting Instruction:           | No                                         |   |
| Product Material:              | Brass                                      |   |
| Mount Type:                    | Wall                                       |   |
| Outlet Elbow Supplied:         | Not Applicable                             |   |
| Easy Clean:                    | Not Applicable                             |   |
| Head Included:                 | No                                         |   |
| Handset Included:              | No                                         |   |
| Body Jets Included:            | Not Applicable                             |   |
| No of Body Jets:               | Not Applicable                             |   |
| Operating Pressure (bar):      | 0.2                                        |   |
| Valve/Cartridge Type:          | Sequential Valve                           |   |
| Flow Rates (L/min): 0.1 bar: 4 | 0.5 bar: 9.5 1 bar: 15 2 bar: 22 3 bar: 27 | 7 |
| TMV2 Approved: No              | Approval No: N/A                           |   |
| TMV3 Approved: No              | Approval No: N/A                           |   |
| WRAS Approved: No              | Approval No: N/A                           |   |
| Head Function:                 | Not Applicable                             |   |
| Handset Function:              | Not Applicable                             |   |
| Body Jet Info:                 | Not Applicable                             |   |
| Pipe Size:                     | 15 mm (1/2" Bsp)                           |   |
| Pipe Centres:                  | 147mm                                      |   |
| Colour/Finish:                 | Chrome                                     |   |
| Hose Included:                 | Not Applicable                             |   |
| No. of Outlets:                | 1                                          |   |