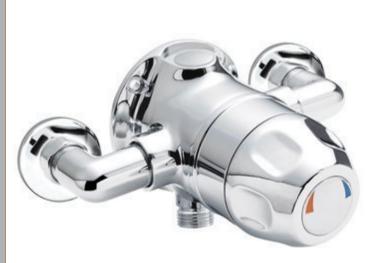

Sales Code: VSQ2 Description: Exposed Sequential Thermo Valve

| <b>Product Dimensions</b>       |                                  |           |
|---------------------------------|----------------------------------|-----------|
| Length (mm):                    |                                  |           |
| Width (mm):                     | 200                              |           |
| Height (mm):                    | 110                              |           |
| Depth (mm):                     | 138                              |           |
| Nett Weight (kg):               | 2.26                             |           |
| Packaging Dimensions            |                                  |           |
| Length (mm):                    | 240                              |           |
| Width (mm):                     | 210                              |           |
| Height (mm):                    | 210                              |           |
| Gross Weight (kg):              | 2.86                             |           |
|                                 | 2.00                             |           |
| Packaging Data                  | WI :: 0 II I I                   |           |
| Box Colour:                     | White Cardboard Box              |           |
| Box Qty:                        | 1                                |           |
| Label Size:                     | 100 × 50                         |           |
| Label Colour:                   | White Label                      |           |
| Label Qty:                      | 1                                |           |
| <b>Outer Box Dimensions (If</b> | Applicable)                      |           |
| Length (mm):                    |                                  |           |
| Width (mm):                     | 500                              |           |
| Height (mm):                    | 365                              |           |
| Depth (mm):                     | 445                              |           |
| Gross Weight (kg):              |                                  |           |
| Barcode:                        | 5055275826720                    |           |
| <b>Product Details</b>          |                                  |           |
| Country of Origin:              | United Kingdom                   |           |
| Fitting Instruction:            | No                               |           |
| Product Material:               | Brass                            |           |
| Mount Type:                     | Wall                             |           |
| Outlet Elbow Supplied:          | Not Applicable                   |           |
| Easy Clean:                     | Not Applicable                   |           |
| Head Included:                  | No                               |           |
| Handset Included:               | No                               |           |
| Body Jets Included:             | Not Applicable                   |           |
| No of Body Jets:                | Not Applicable                   |           |
| Operating Pressure (bar):       | 0.2                              |           |
| Valve/Cartridge Type:           | Sequential Valve                 |           |
| Flow Rates (L/min): 0.1 bar: 4  | 0.5 bar: 9.5 1 bar: 15 2 bar: 22 | 3 bar: 27 |
| TMV2 Approved: No               | Approval No: N/A                 |           |
| TMV3 Approved: No               | Approval No: N/A                 |           |
| WRAS Approved: No               | Approval No: N/A                 |           |
| Head Function:                  | Not Applicable                   |           |
| Handset Function:               | Not Applicable                   |           |
| Body Jet Info:                  | Not Applicable                   |           |
| Pipe Size:                      | 15 mm (1/2" Bsp)                 |           |
| Pipe Centres:                   | 150mm                            |           |
| Colour/Finish:                  | Chrome                           |           |
| Hose Included:                  | Not Applicable                   |           |
| No. of Outlets:                 | 1                                |           |
| 140. 01 Outlets.                |                                  |           |