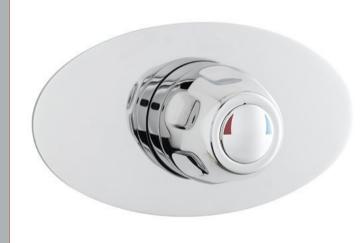

Sales Code: VSQ4 Description: Concealed Sequential Thermo Valve

| <b>Product Dimensions</b>      |                                  |           |
|--------------------------------|----------------------------------|-----------|
| Length (mm):                   |                                  |           |
| Width (mm):                    | 205                              |           |
| Height (mm):                   | 110                              |           |
| Depth (mm):                    | 152                              |           |
| Nett Weight (kg):              | 3.23                             |           |
| Packaging Dimensions           |                                  |           |
| Length (mm):                   | 240                              |           |
| Width (mm):                    | 210                              |           |
| Height (mm):                   | 210                              |           |
| Gross Weight (kg):             | 3.23                             |           |
|                                | 3.23                             |           |
| Packaging Data                 | WI : 0 II I I                    |           |
| Box Colour:                    | White Cardboard Box              |           |
| Box Qty:                       | 1                                |           |
| Label Size:                    | 100 × 50                         |           |
| Label Colour:                  | White Label                      |           |
| Label Qty:                     | 1                                |           |
| Outer Box Dimensions (If       | Applicable)                      |           |
| Length (mm):                   |                                  |           |
| Width (mm):                    | 510                              |           |
| Height (mm):                   | 455                              |           |
| Depth (mm):                    | 380                              |           |
| Gross Weight (kg):             |                                  |           |
| Barcode:                       | 5055275826744                    |           |
| <b>Product Details</b>         |                                  |           |
| Country of Origin:             | United Kingdom                   |           |
| Fitting Instruction:           | No                               |           |
| Product Material:              | Brass                            |           |
| Mount Type:                    | Wall                             |           |
| Outlet Elbow Supplied:         | Not Applicable                   |           |
| Easy Clean:                    | Not Applicable                   |           |
| Head Included:                 | No                               |           |
| Handset Included:              | No                               |           |
| Body Jets Included:            | Not Applicable                   |           |
| No of Body Jets:               | Not Applicable                   |           |
| Operating Pressure (bar):      | 0.2                              |           |
| Valve/Cartridge Type:          | Sequential Valve                 |           |
| Flow Rates (L/min): 0.1 bar: 4 | 0.5 bar: 9.5 1 bar: 15 2 bar: 22 | 3 bar: 27 |
| TMV2 Approved: No              | Approval No: N/A                 |           |
| TMV3 Approved: No              | Approval No: N/A                 |           |
| WRAS Approved: No              | Approval No: N/A                 |           |
| Head Function:                 | Not Applicable                   |           |
| Handset Function:              | Not Applicable                   |           |
| Body Jet Info:                 | Not Applicable                   |           |
| Pipe Size:                     | 15 mm (1/2" Bsp)                 |           |
| Pipe Centres:                  | 150mm                            |           |
| Colour/Finish:                 | Chrome                           |           |
| Hose Included:                 | Not Applicable                   |           |
| No. of Outlets:                | 1                                |           |
| 1.0. 01 Outlets.               |                                  |           |