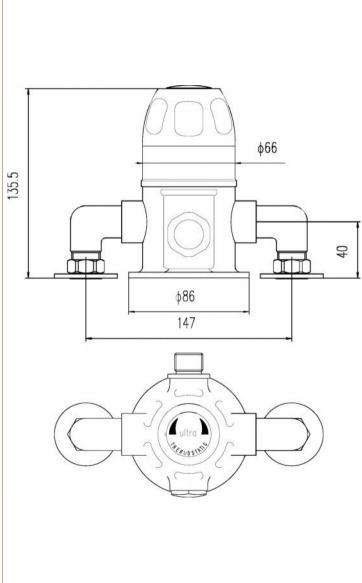

Sales Code: VSQ2 Description: Exposed Sequential Thermo Valve

| <b>Product Dimensions</b>       |                                  |           |
|---------------------------------|----------------------------------|-----------|
| Length (mm):                    |                                  |           |
| Width (mm):                     | 200                              |           |
| Height (mm):                    | 110                              |           |
| Depth (mm):                     | 138                              |           |
| Nett Weight (kg):               | 2.26                             |           |
| Packaging Dimensions            |                                  |           |
| Length (mm):                    | 240                              |           |
| Width (mm):                     | 210                              |           |
| Height (mm):                    | 210                              |           |
| Gross Weight (kg):              | 2.86                             |           |
|                                 | 2.00                             |           |
| Packaging Data                  | WI :: 0 II I I                   |           |
| Box Colour:                     | White Cardboard Box              |           |
| Box Qty:                        | 1                                |           |
| Label Size:                     | 100 × 50                         |           |
| Label Colour:                   | White Label                      |           |
| Label Qty:                      | 1                                |           |
| <b>Outer Box Dimensions (If</b> | Applicable)                      |           |
| Length (mm):                    |                                  |           |
| Width (mm):                     | 500                              |           |
| Height (mm):                    | 365                              |           |
| Depth (mm):                     | 445                              |           |
| Gross Weight (kg):              |                                  |           |
| Barcode:                        | 5055275826720                    |           |
| <b>Product Details</b>          |                                  |           |
| Country of Origin:              | United Kingdom                   |           |
| Fitting Instruction:            | No                               |           |
| Product Material:               | Brass                            |           |
| Mount Type:                     | Wall                             |           |
| Outlet Elbow Supplied:          | Not Applicable                   |           |
| Easy Clean:                     | Not Applicable                   |           |
| Head Included:                  | No                               |           |
| Handset Included:               | No                               |           |
| Body Jets Included:             | Not Applicable                   |           |
| No of Body Jets:                | Not Applicable                   |           |
| Operating Pressure (bar):       | 0.2                              |           |
| Valve/Cartridge Type:           | Sequential Valve                 |           |
| Flow Rates (L/min): 0.1 bar: 4  | 0.5 bar: 9.5 1 bar: 15 2 bar: 22 | 3 bar: 27 |
| TMV2 Approved: No               | Approval No: N/A                 |           |
| TMV3 Approved: No               | Approval No: N/A                 |           |
| WRAS Approved: No               | Approval No: N/A                 |           |
| Head Function:                  | Not Applicable                   |           |
| Handset Function:               | Not Applicable                   |           |
| Body Jet Info:                  | Not Applicable                   |           |
| Pipe Size:                      | 15 mm (1/2" Bsp)                 |           |
| Pipe Centres:                   | 150mm                            |           |
| Colour/Finish:                  | Chrome                           |           |
| Hose Included:                  | Not Applicable                   |           |
| No. of Outlets:                 | 1                                |           |
| 140. 01 Outlets.                |                                  |           |