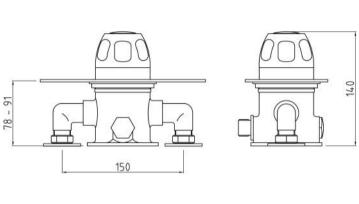

Sales Code: VSQ4 Description: Concealed Sequential Thermo Valve

| <b>Product Dimensions</b>      |                                  |           |
|--------------------------------|----------------------------------|-----------|
| Length (mm):                   |                                  |           |
| Width (mm):                    | 205                              |           |
| Height (mm):                   | 110                              |           |
| Depth (mm):                    | 152                              |           |
| Nett Weight (kg):              | 3.23                             |           |
| Packaging Dimensions           |                                  |           |
| Length (mm):                   | 240                              |           |
| Width (mm):                    | 210                              |           |
| Height (mm):                   | 210                              |           |
| Gross Weight (kg):             | 3.23                             |           |
|                                | 3.23                             |           |
| Packaging Data                 | WI : 0 II I I                    |           |
| Box Colour:                    | White Cardboard Box              |           |
| Box Qty:                       | 1                                |           |
| Label Size:                    | 100 × 50                         |           |
| Label Colour:                  | White Label                      |           |
| Label Qty:                     | 1                                |           |
| Outer Box Dimensions (If       | Applicable)                      |           |
| Length (mm):                   |                                  |           |
| Width (mm):                    | 510                              |           |
| Height (mm):                   | 455                              |           |
| Depth (mm):                    | 380                              |           |
| Gross Weight (kg):             |                                  |           |
| Barcode:                       | 5055275826744                    |           |
| <b>Product Details</b>         |                                  |           |
| Country of Origin:             | United Kingdom                   |           |
| Fitting Instruction:           | No                               |           |
| Product Material:              | Brass                            |           |
| Mount Type:                    | Wall                             |           |
| Outlet Elbow Supplied:         | Not Applicable                   |           |
| Easy Clean:                    | Not Applicable                   |           |
| Head Included:                 | No                               |           |
| Handset Included:              | No                               |           |
| Body Jets Included:            | Not Applicable                   |           |
| No of Body Jets:               | Not Applicable                   |           |
| Operating Pressure (bar):      | 0.2                              |           |
| Valve/Cartridge Type:          | Sequential Valve                 |           |
| Flow Rates (L/min): 0.1 bar: 4 | 0.5 bar: 9.5 1 bar: 15 2 bar: 22 | 3 bar: 27 |
| TMV2 Approved: No              | Approval No: N/A                 |           |
| TMV3 Approved: No              | Approval No: N/A                 |           |
| WRAS Approved: No              | Approval No: N/A                 |           |
| Head Function:                 | Not Applicable                   |           |
| Handset Function:              | Not Applicable                   |           |
| Body Jet Info:                 | Not Applicable                   |           |
| Pipe Size:                     | 15 mm (1/2" Bsp)                 |           |
| Pipe Centres:                  | 150mm                            |           |
| Colour/Finish:                 | Chrome                           |           |
| Hose Included:                 | Not Applicable                   |           |
| No. of Outlets:                | 1                                |           |
| 1.0. 01 Outlets.               |                                  |           |