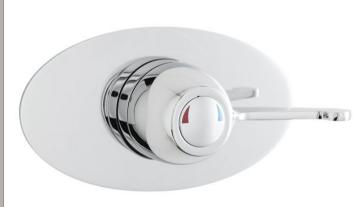

Sales Code: VSQ3 Description: Concealed Sequential Thermo Valve

| <b>Product Dimensions</b>   |                                            |
|-----------------------------|--------------------------------------------|
| Length (mm):                |                                            |
| Width (mm):                 | 200                                        |
| Height (mm):                | 110                                        |
| Depth (mm):                 | 140                                        |
| Nett Weight (kg):           | 3.09                                       |
| Packaging Dimensions        |                                            |
| Length (mm):                | 240                                        |
| Width (mm):                 | 201                                        |
| Height (mm):                | 201                                        |
| Gross Weight (kg):          | 3.09                                       |
| Packaging Data              | 0.00                                       |
|                             | White Cardboard Box                        |
| Box Colour:                 | 1                                          |
| Box Qty:<br>Label Size:     |                                            |
|                             |                                            |
| Label Colour:               | White Label                                |
| Label Qty:                  | 1                                          |
| Outer Box Dimensions (If Ap | opiicabie)                                 |
| Length (mm):                |                                            |
| Width (mm):                 | 500                                        |
| Height (mm):                | 370                                        |
| Depth (mm):                 | 445                                        |
| Gross Weight (kg):          | F0FF07F00C707                              |
| Barcode:                    | 5055275826737                              |
| Product Details             |                                            |
| Country of Origin:          | United Kingdom                             |
| Fitting Instruction:        | No                                         |
| Product Material:           | Brass                                      |
| Mount Type:                 | Wall                                       |
| Outlet Elbow Supplied:      | Not Applicable                             |
| Easy Clean:                 | Not Applicable                             |
| Head Included:              | No                                         |
| Handset Included:           | No                                         |
| Body Jets Included:         | Not Applicable                             |
| No of Body Jets:            | Not Applicable                             |
| Operating Pressure (bar):   | 0.2                                        |
| Valve/Cartridge Type:       | Sequential Valve                           |
|                             | 0.5 bar: 9.5 1 bar: 15 2 bar: 22 3 bar: 27 |
| TMV2 Approved: No           | Approval No: N/A                           |
| TMV3 Approved: No           | Approval No: N/A                           |
| WRAS Approved: No           | Approval No: N/A                           |
| Head Function:              | Not Applicable                             |
| Handset Function:           | Not Applicable                             |
| Body Jet Info:              | Not Applicable                             |
| Pipe Size:                  | 15 mm (1/2" Bsp)                           |
| Pipe Centres:               | 147mm                                      |
| Colour/Finish:              | Chrome                                     |
| Hose Included:              | Not Applicable                             |
| No. of Outlets:             | 1                                          |