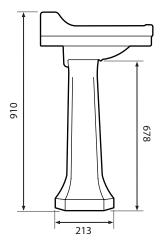

## **DIMENSIONS**

DIAGRAMS NOT TO SCALE | ALL DIMENSIONS IN MM TOLERANCE OF  $\pm$  5MM  ${\rm ALL\ PRODUCTS\ CONFORM\ TO\ BRITISH\ STANDARDS}$ 

\*Dimensions are subject to change, customers are advised to measure actual product before commencing installation.

### Basin

| Key Dimensions Descriptions     | Key Dimensions (mm) |  |
|---------------------------------|---------------------|--|
| Internal Basin Depth            | 150mm               |  |
| Internal Basin Front to Back    | 280mm               |  |
| Internal Basin Left to Right    | 446mm               |  |
| Tap Ledge                       | 110mm               |  |
| Taphole Centre to Waste Centre  | 120mm               |  |
| Taphole Centre to Back of Basin | 80mm                |  |
| Waste Centre to Back of Basin   | 190mm               |  |
| Width of Basin                  | 550mm               |  |
| Depth of Basin                  | 470mm               |  |

#### Pedestal

| Key Dimensions Descriptions                         | Key Dimensions (mm) |
|-----------------------------------------------------|---------------------|
| Distance at Rear Base from Wall when Fitted MIN/MAX | 115mm               |
| Footprint Front to Back Depth                       | 230mm               |
| Footprint Outside Width Front                       | 255mm               |
| Footprint Outside Width Back                        | 280mm               |
| Cavity Width (Pipe Fit)                             | 95mm                |
| Cavity Depth (Pipe Fit)                             | 110mm               |
| Height Excluding Basin                              | 678mm               |