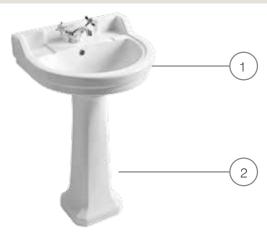

# **TECHNICAL DATA SHEET**

Harrow Round 550mm 1 Tap Hole Basin and Pedestal

# ROPER RHODES®

| NO. | Description                 | Product Code | Fixings included | Gross Weight |
|-----|-----------------------------|--------------|------------------|--------------|
| 1   | Round 550mm 1Tap Hole Basin | H55SB        | YES              | 16KG         |
| 2   | Harrow Pedestal             | HPED         | YES              | 10KG         |