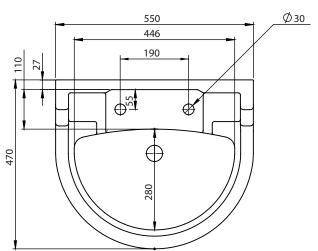

## **DIMENSIONS**

DIAGRAMS NOT TO SCALE | ALL DIMENSIONS IN MM TOLERANCE OF  $\pm$  5MM  ${\rm ALL\ PRODUCTS\ CONFORM\ TO\ BRITISH\ STANDARDS}$ 

<sup>\*</sup>Dimensions are subject to change, customers are advised to measure actual product before commencing installation.

### Basin

| Key Dimensions Descriptions     | Key Dimensions (mm) |  |
|---------------------------------|---------------------|--|
| Internal Basin Depth            | 135mm               |  |
| Internal Basin Front to Back    | 280mm               |  |
| Internal Basin Left to Right    | 446mm               |  |
| Tap Ledge                       | 110mm               |  |
| Taphole Centre to Waste Centre  | 140mm               |  |
| Taphole Centre to Back of Basin | 80mm                |  |
| Waste Centre to Back of Basin   | 190mm               |  |
| Width of Basin                  | 550mm               |  |
| Depth of Basin                  | 470mm               |  |

## **FAQs**

- Q Position of fixing points?
- $\ensuremath{\mathsf{Q}}$  Does this basin have an integrated overflow
- A 280 Centres A Yes

- $\ensuremath{\mathsf{Q}}$  What is the maximum water depth of the basin?
- $\mbox{\ensuremath{A}}$  100mm up to the overflow.

## **FAQs**

Q - Position of fixing points?

Q - Does this basin have an integrated overflow

A - 280 Centres

A - Yes

 $\ensuremath{\mathsf{Q}}$  - What is the maximum water depth of the basin?

A - 95mm up to the overflow.