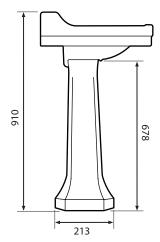

## **DIMENSIONS**

DIAGRAMS NOT TO SCALE | ALL DIMENSIONS IN MM TOLERANCE OF  $\pm$  5MM  ${\rm ALL\ PRODUCTS\ CONFORM\ TO\ BRITISH\ STANDARDS}$ 

\*Dimensions are subject to change, customers are advised to measure actual product before commencing installation.

### Basin

| Key Dimensions Descriptions     | Key Dimensions (mm) |  |
|---------------------------------|---------------------|--|
| Internal Basin Depth            | 150mm               |  |
| Internal Basin Front to Back    | 280mm               |  |
| Internal Basin Left to Right    | 446mm               |  |
| Tap Ledge                       | 110mm               |  |
| Taphole Centre to Waste Centre  | 120mm               |  |
| Taphole Centre to Back of Basin | 80mm                |  |
| Waste Centre to Back of Basin   | 190mm               |  |
| Width of Basin                  | 550mm               |  |
| Depth of Basin                  | 470mm               |  |

#### Pedestal

| Key Dimensions Descriptions                         | Key Dimensions (mm) |
|-----------------------------------------------------|---------------------|
| Distance at Rear Base from Wall when Fitted MIN/MAX | 115mm               |
| Footprint Front to Back Depth                       | 230mm               |
| Footprint Outside Width Front                       | 255mm               |
| Footprint Outside Width Back                        | 280mm               |
| Cavity Width (Pipe Fit)                             | 95mm                |
| Cavity Depth (Pipe Fit)                             | 110mm               |
| Height Excluding Basin                              | 678mm               |