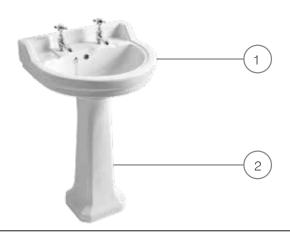

# **TECHNICAL DATA SHEET**

Harrow Round 550mm 2 Tap Hole Basin and Pedestal

# ROPER RHODES®

| NO. | Description                  | Product Code | Fixings included | Gross Weight |
|-----|------------------------------|--------------|------------------|--------------|
| 1   | Round 550mm 2 Tap Hole Basin | H55DB        | YES              | 16KG         |
| 2   | Pedestal                     | HPED         | YES              | 10KG         |