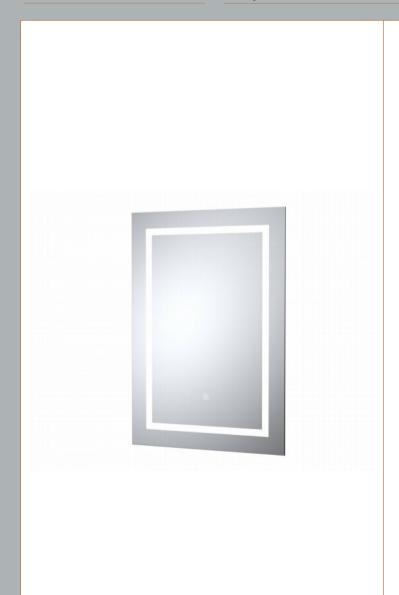

Sales Code: LQ505 Description: 700X500 Led Touch Sensor Mirror

| <b>Product Dime</b>    | ensions    |             |                               |           |  |
|------------------------|------------|-------------|-------------------------------|-----------|--|
| Height (mm):           |            |             | 700                           |           |  |
| Width (mm):            |            |             | 500                           |           |  |
| Depth (mm):            |            |             | 1                             |           |  |
| Nett Weight (kg):      |            |             |                               |           |  |
| Packaging Di           | mensions   |             |                               |           |  |
| Height (mm):           |            |             | )5                            |           |  |
| Width (mm):            |            |             | 613                           |           |  |
| Depth (mm):            |            |             | 823                           |           |  |
| Gross Weight (k        | (g):       | 7           |                               |           |  |
| Packaging Da           | nta        |             |                               |           |  |
| Box Colour:            |            |             | Brown Cardboard Box - Printed |           |  |
| Box Qty:               |            | 1           |                               |           |  |
| Label Size:            |            |             | X                             |           |  |
| Label Colour:          |            |             | ot Applicable                 |           |  |
| Label Qty:             |            |             |                               |           |  |
| Outer Box Di           | mensions ( | If Applicab | le                            |           |  |
| Height (mm):           |            |             |                               |           |  |
| Width (mm):            |            |             |                               |           |  |
| Depth (mm):            |            |             |                               |           |  |
| Gross Weight (k        | :g):       |             |                               |           |  |
| Barcode: 5056462638584 |            |             |                               |           |  |
| <b>Product Deta</b>    | ils        |             |                               |           |  |
| Country of Origin:     |            |             | China                         |           |  |
| Fitting Instruction:   |            | N           | 0                             |           |  |
| Certification:         | CE: Yes    | FSC: No     | WEEE: Yes                     | RoHS: Yes |  |
|                        | EMC: Yes   | LYD: Yes    | ECOMP:                        | ECIRC:    |  |
| Product Material:      |            |             | luminium                      |           |  |
| Colour/Finish:         |            |             | lass                          |           |  |
| No of Shelves:         |            |             |                               |           |  |
| Fixings Included:      |            |             | es                            |           |  |
| Light Power Source:    |            |             | ains Supply                   |           |  |
| No of Lights:          |            |             |                               |           |  |
| Bulb Type:             |            |             | Led 6000K                     |           |  |
| Voltage:               |            |             | 12                            |           |  |
| Operation Method:      |            |             | Touch Sensor                  |           |  |
| Bulb Watt:             |            |             | 21                            |           |  |
| Product Features:      |            |             | emister                       |           |  |
| Illuminated:           |            |             | es                            |           |  |
|                        |            |             |                               |           |  |