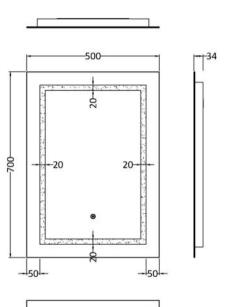

Sales Code: LQ505 Description: 700X500 Led Touch Sensor Mirror

| <b>Product Dime</b>    | ensions    |             |                               |           |  |
|------------------------|------------|-------------|-------------------------------|-----------|--|
| Height (mm):           |            |             | 700                           |           |  |
| Width (mm):            |            |             | 500                           |           |  |
| Depth (mm):            |            |             | 1                             |           |  |
| Nett Weight (kg):      |            |             |                               |           |  |
| Packaging Di           | mensions   |             |                               |           |  |
| Height (mm):           |            |             | )5                            |           |  |
| Width (mm):            |            |             | 613                           |           |  |
| Depth (mm):            |            |             | 823                           |           |  |
| Gross Weight (k        | (g):       | 7           |                               |           |  |
| Packaging Da           | nta        |             |                               |           |  |
| Box Colour:            |            |             | Brown Cardboard Box - Printed |           |  |
| Box Qty:               |            | 1           |                               |           |  |
| Label Size:            |            |             | X                             |           |  |
| Label Colour:          |            |             | ot Applicable                 |           |  |
| Label Qty:             |            |             |                               |           |  |
| Outer Box Di           | mensions ( | If Applicab | le                            |           |  |
| Height (mm):           |            |             |                               |           |  |
| Width (mm):            |            |             |                               |           |  |
| Depth (mm):            |            |             |                               |           |  |
| Gross Weight (k        | :g):       |             |                               |           |  |
| Barcode: 5056462638584 |            |             |                               |           |  |
| <b>Product Deta</b>    | ils        |             |                               |           |  |
| Country of Origin:     |            |             | China                         |           |  |
| Fitting Instruction:   |            | N           | 0                             |           |  |
| Certification:         | CE: Yes    | FSC: No     | WEEE: Yes                     | RoHS: Yes |  |
|                        | EMC: Yes   | LYD: Yes    | ECOMP:                        | ECIRC:    |  |
| Product Material:      |            |             | luminium                      |           |  |
| Colour/Finish:         |            |             | lass                          |           |  |
| No of Shelves:         |            |             |                               |           |  |
| Fixings Included:      |            |             | es                            |           |  |
| Light Power Source:    |            |             | ains Supply                   |           |  |
| No of Lights:          |            |             |                               |           |  |
| Bulb Type:             |            |             | Led 6000K                     |           |  |
| Voltage:               |            |             | 12                            |           |  |
| Operation Method:      |            |             | Touch Sensor                  |           |  |
| Bulb Watt:             |            |             | 21                            |           |  |
| Product Features:      |            |             | emister                       |           |  |
| Illuminated:           |            |             | es                            |           |  |
|                        |            |             |                               |           |  |