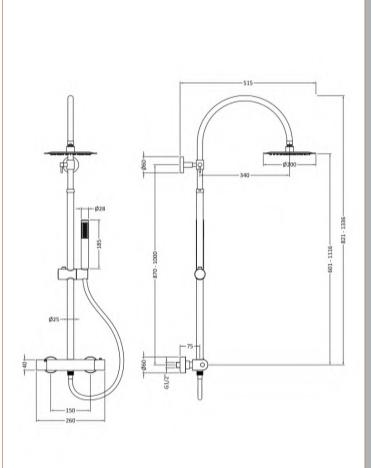

Sales Code: A3530 Description: Luxury Round Brass Complete Shower Kit

| Product Dimensions                                     |                                                             |           |
|--------------------------------------------------------|-------------------------------------------------------------|-----------|
| Length (mm):                                           |                                                             |           |
| Width (mm):                                            | 260                                                         |           |
| Height (mm):                                           | 1336                                                        |           |
| Depth (mm):                                            | 415                                                         |           |
| Nett Weight (kg):                                      | 3.97                                                        |           |
| Packaging Dimensions                                   |                                                             |           |
| Length (mm):                                           | 872                                                         |           |
| Width (mm):                                            | 400                                                         |           |
| Height (mm):                                           |                                                             |           |
| Gross Weight (kg):                                     | 4.5                                                         |           |
| Packaging Data                                         |                                                             |           |
| Box Colour:                                            | White Cardboard Box                                         |           |
| Box Qty:                                               | 1                                                           |           |
| Label Size:                                            | 100 x 50                                                    |           |
| Label Colour:                                          | White Label                                                 |           |
| Label Qty:                                             | 2                                                           |           |
|                                                        |                                                             |           |
| Outer Box Dimensions (If A                             | ррисавіе)                                                   |           |
| Length (mm):                                           | 445                                                         |           |
| Width (mm):                                            | 415                                                         |           |
| Height (mm):                                           | 885                                                         |           |
| Depth (mm):                                            | 540                                                         |           |
| Gross Weight (kg): Barcode:                            | 5056211899686                                               |           |
|                                                        | 5056211699686                                               |           |
| Product Details                                        | 21.                                                         |           |
| Country of Origin:                                     | China                                                       |           |
| Fitting Instruction:                                   | No                                                          |           |
| Product Material:                                      | Brass                                                       |           |
| Mount Type:                                            | Wall, Surface                                               |           |
| Outlet Elbow Supplied:                                 | No                                                          |           |
| Easy Clean:                                            | Yes                                                         |           |
| Head Included:                                         | Yes                                                         |           |
| Handset Included:                                      | Yes                                                         |           |
| Body Jets Included:                                    | No<br>Not Applicable                                        |           |
| No of Body Jets:                                       | Not Applicable                                              |           |
| Operating Pressure (bar):                              | 1                                                           |           |
| Valve/Cartridge Type: Flow Rates (L/min): 0.1 bar: 2.5 | 1/4 Turn Ceramic Disc<br>0.5 bar: 7.5 1 bar: 11 2 bar: 16.5 | 3 bar: 21 |
|                                                        | Approval No: N/A                                            | J Dai. ZI |
| TMV2 Approved: No                                      | Approval No: N/A Approval No: N/A                           |           |
| ΓMV3 Approved: No<br>WRAS Approved: No                 | Approval No: N/A Approval No: N/A                           |           |
| Head Function:                                         | Single                                                      |           |
| Handset Function:                                      | Single Setting                                              |           |
| Body Jet Info:                                         | Not Applicable                                              |           |
| Pipe Size:                                             | 15 mm (1/2" Bsp)                                            |           |
| Pipe Centres:                                          | 150 mm                                                      |           |
| Colour/Finish:                                         | Chrome                                                      |           |
| Hose Included:                                         | Yes                                                         |           |
| Tool Included.                                         | 103                                                         |           |