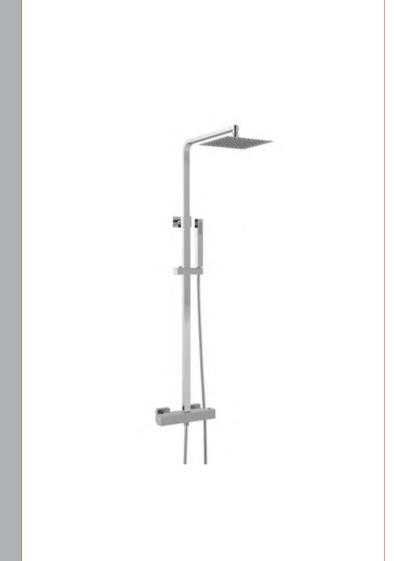

No. of Outlets:

Sales Code: A3531 Description: Luxury Square Brass Complete Shower Kit

| Product Dimensions                |                                              |
|-----------------------------------|----------------------------------------------|
| Length (mm):                      |                                              |
| Width (mm):                       | 475                                          |
| Height (mm):                      | 950                                          |
| Depth (mm):                       | 540                                          |
| Nett Weight (kg):                 | 4.62                                         |
| Packaging Dimensions              | 7.02                                         |
|                                   | 007                                          |
| Length (mm):                      | 937                                          |
| Width (mm):                       | 460                                          |
| Height (mm):                      |                                              |
| Gross Weight (kg):                | 5                                            |
| Packaging Data                    |                                              |
| Box Colour:                       | White Cardboard Box                          |
| Box Qty:                          | 1                                            |
| Label Size:                       | 100 x 50                                     |
| Label Colour:                     | White Label                                  |
| Label Qty:                        | 2                                            |
| <b>Outer Box Dimensions (If A</b> | Applicable)                                  |
| Length (mm):                      |                                              |
| Width (mm):                       |                                              |
| Height (mm):                      |                                              |
| Depth (mm):                       |                                              |
| Gross Weight (kg):                |                                              |
| Barcode:                          | 5056211899693                                |
| Product Details                   |                                              |
| Country of Origin:                | China                                        |
| Fitting Instruction:              | No                                           |
| Product Material:                 | Brass                                        |
| Mount Type:                       | Wall, Surface                                |
| Outlet Elbow Supplied:            | No                                           |
| Easy Clean:                       | Yes                                          |
| Head Included:                    | Yes                                          |
| Handset Included:                 | Yes                                          |
| Body Jets Included:               | No                                           |
| No of Body Jets:                  | Not Applicable                               |
| Operating Pressure (bar):         | 1                                            |
| Valve/Cartridge Type:             | 1/4 Turn Ceramic Disc                        |
| Flow Rates (L/min): 0.1 bar: 2.5  | 0.5 bar: 7.5 1 bar: 11 2 bar: 16.5 3 bar: 21 |
| TMV2 Approved: No                 | Approval No: N/A                             |
| TMV2 Approved: No                 | Approval No: N/A                             |
| WRAS Approved: No                 | Approval No: N/A                             |
| Head Function:                    | Single                                       |
| Handset Function:                 | Single Setting                               |
| Body Jet Info:                    | Not Applicable                               |
| Pipe Size:                        | 15 mm (1/2" Bsp)                             |
|                                   | 15 mm (1/2 BSp)                              |
| Pipe Centres: Colour/Finish:      |                                              |
|                                   | Chrome                                       |
| Hose Included: No. of Outlets:    | Yes                                          |
| No of Diffete.                    | 2                                            |