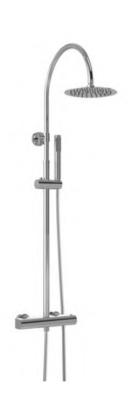

Sales Code: A3530 Description: Luxury Round Brass Complete Shower Kit

| Product Dimensions                                     |                                                             |           |
|--------------------------------------------------------|-------------------------------------------------------------|-----------|
| Length (mm):                                           |                                                             |           |
| Width (mm):                                            | 260                                                         |           |
| Height (mm):                                           | 1336                                                        |           |
| Depth (mm):                                            | 415                                                         |           |
| Nett Weight (kg):                                      | 3.97                                                        |           |
| Packaging Dimensions                                   |                                                             |           |
| Length (mm):                                           | 872                                                         |           |
| Width (mm):                                            | 400                                                         |           |
| Height (mm):                                           |                                                             |           |
| Gross Weight (kg):                                     | 4.5                                                         |           |
| Packaging Data                                         |                                                             |           |
| Box Colour:                                            | White Cardboard Box                                         |           |
| Box Qty:                                               | 1                                                           |           |
| Label Size:                                            | 100 x 50                                                    |           |
| Label Colour:                                          | White Label                                                 |           |
| Label Qty:                                             | 2                                                           |           |
|                                                        |                                                             |           |
| Outer Box Dimensions (If A                             | ррисавіе)                                                   |           |
| Length (mm):                                           | 445                                                         |           |
| Width (mm):                                            | 415                                                         |           |
| Height (mm):                                           | 885                                                         |           |
| Depth (mm):                                            | 540                                                         |           |
| Gross Weight (kg): Barcode:                            | 5056211899686                                               |           |
|                                                        | 5056211699686                                               |           |
| Product Details                                        | 21.                                                         |           |
| Country of Origin:                                     | China                                                       |           |
| Fitting Instruction:                                   | No                                                          |           |
| Product Material:                                      | Brass                                                       |           |
| Mount Type:                                            | Wall, Surface                                               |           |
| Outlet Elbow Supplied:                                 | No                                                          |           |
| Easy Clean:                                            | Yes                                                         |           |
| Head Included:                                         | Yes                                                         |           |
| Handset Included:                                      | Yes                                                         |           |
| Body Jets Included:                                    | No<br>Not Applicable                                        |           |
| No of Body Jets:                                       | Not Applicable                                              |           |
| Operating Pressure (bar):                              | 1                                                           |           |
| Valve/Cartridge Type: Flow Rates (L/min): 0.1 bar: 2.5 | 1/4 Turn Ceramic Disc<br>0.5 bar: 7.5 1 bar: 11 2 bar: 16.5 | 3 bar: 21 |
|                                                        | Approval No: N/A                                            | J Dai. ZI |
| TMV2 Approved: No                                      | Approval No: N/A Approval No: N/A                           |           |
| ΓMV3 Approved: No<br>WRAS Approved: No                 | Approval No: N/A Approval No: N/A                           |           |
| Head Function:                                         | Single                                                      |           |
| Handset Function:                                      | Single Setting                                              |           |
| Body Jet Info:                                         | Not Applicable                                              |           |
| Pipe Size:                                             | 15 mm (1/2" Bsp)                                            |           |
| Pipe Centres:                                          | 150 mm                                                      |           |
| Colour/Finish:                                         | Chrome                                                      |           |
| Hose Included:                                         | Yes                                                         |           |
| Tool Included.                                         | 103                                                         |           |