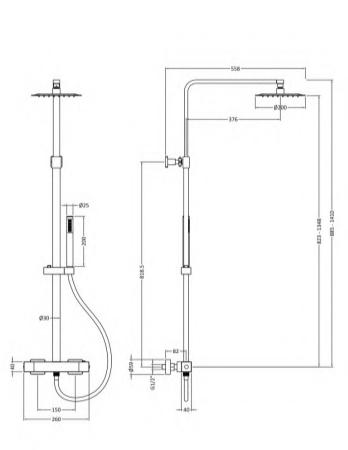

No. of Outlets:

Sales Code: A3531 Description: Luxury Square Brass Complete Shower Kit

| Product Dimensions                |                                              |
|-----------------------------------|----------------------------------------------|
| Length (mm):                      |                                              |
| Width (mm):                       | 475                                          |
| Height (mm):                      | 950                                          |
| Depth (mm):                       | 540                                          |
| Nett Weight (kg):                 | 4.62                                         |
| Packaging Dimensions              | 7.02                                         |
|                                   | 007                                          |
| Length (mm):                      | 937                                          |
| Width (mm):                       | 460                                          |
| Height (mm):                      |                                              |
| Gross Weight (kg):                | 5                                            |
| Packaging Data                    |                                              |
| Box Colour:                       | White Cardboard Box                          |
| Box Qty:                          | 1                                            |
| Label Size:                       | 100 x 50                                     |
| Label Colour:                     | White Label                                  |
| Label Qty:                        | 2                                            |
| <b>Outer Box Dimensions (If A</b> | Applicable)                                  |
| Length (mm):                      |                                              |
| Width (mm):                       |                                              |
| Height (mm):                      |                                              |
| Depth (mm):                       |                                              |
| Gross Weight (kg):                |                                              |
| Barcode:                          | 5056211899693                                |
| Product Details                   |                                              |
| Country of Origin:                | China                                        |
| Fitting Instruction:              | No                                           |
| Product Material:                 | Brass                                        |
| Mount Type:                       | Wall, Surface                                |
| Outlet Elbow Supplied:            | No                                           |
| Easy Clean:                       | Yes                                          |
| Head Included:                    | Yes                                          |
| Handset Included:                 | Yes                                          |
| Body Jets Included:               | No                                           |
| No of Body Jets:                  | Not Applicable                               |
| Operating Pressure (bar):         | 1                                            |
| Valve/Cartridge Type:             | 1/4 Turn Ceramic Disc                        |
| Flow Rates (L/min): 0.1 bar: 2.5  | 0.5 bar: 7.5 1 bar: 11 2 bar: 16.5 3 bar: 21 |
| TMV2 Approved: No                 | Approval No: N/A                             |
| TMV2 Approved: No                 | Approval No: N/A                             |
| WRAS Approved: No                 | Approval No: N/A                             |
| Head Function:                    | Single                                       |
| Handset Function:                 | Single Setting                               |
| Body Jet Info:                    | Not Applicable                               |
| Pipe Size:                        | 15 mm (1/2" Bsp)                             |
|                                   | 15 mm (1/2 BSp)                              |
| Pipe Centres: Colour/Finish:      |                                              |
|                                   | Chrome                                       |
| Hose Included: No. of Outlets:    | Yes                                          |
| No of Diffete.                    | 2                                            |