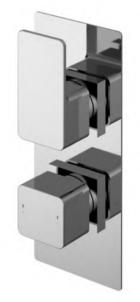

## TECHNICAL DATA SHEET

ROXOR

Sales Code: WINTW01

**Description:** Windon Twin Thermostatic Valve

| Product Dimensions               |                                           |
|----------------------------------|-------------------------------------------|
| Length (mm):                     |                                           |
| Width (mm):                      | 120                                       |
| Height (mm):                     | 215                                       |
| Depth (mm):                      | 135                                       |
| Nett Weight (kg):                | 2.57                                      |
| Packaging Dimensions             |                                           |
| Length (mm):                     | 250                                       |
| Width (mm):                      | 240                                       |
| Height (mm):                     |                                           |
| Gross Weight (kg):               | 2.57                                      |
| Packaging Data                   |                                           |
| Box Colour:                      | White Cardboard Box                       |
| Box Oty:                         | 1                                         |
| Label Size:                      | 100 x 50                                  |
| Label Size.                      | White Label                               |
| Label Qty:                       | 1                                         |
|                                  |                                           |
| Outer Box Dimensions (If A       | хррпсавіе)                                |
| Length (mm):                     |                                           |
| Width (mm):                      | 360                                       |
| Height (mm):                     | 500                                       |
| Depth (mm):                      | 280                                       |
| Gross Weight (kg):               | 17                                        |
| Barcode:                         | 5056211898382                             |
| Product Details                  |                                           |
| Country of Origin:               | China                                     |
| Fitting Instruction:             | Yes                                       |
| Product Material:                | Brass/ABS                                 |
| Mount Type:                      | Recessed, Wall                            |
| Outlet Elbow Supplied:           | No                                        |
| Easy Clean:                      | Not Applicable                            |
| Head Included:                   | No                                        |
| Handset Included:                | No                                        |
| Body Jets Included:              | Not Applicable                            |
| No of Body Jets:                 | Not Applicable                            |
| Operating Pressure (bar):        | 0.1                                       |
| Valve/Cartridge Type:            | 1/4 Turn Ceramic Disc                     |
| Flow Rates (L/min): 0.1 bar: 5.5 | 0.5 bar: 14 1 bar: 20 2 bar: 29 3 bar: 44 |
| TMV2 Approved: Yes               | Approval No: Bc 1875 00817                |
| TMV3 Approved: Yes               | Approval No: Nsf 1938 1217                |
| WRAS Approved: Yes               | Approval No: 1703023                      |
| Head Function:                   | Not Applicable                            |
| Handset Function:                | Not Applicable                            |
| Body Jet Info:                   | Not Applicable                            |
| Pipe Size:                       | 15 mm (1/2" Bsp)                          |
| Pipe Centres:                    | N/A                                       |
| Colour/Finish:                   | Chrome                                    |
|                                  |                                           |