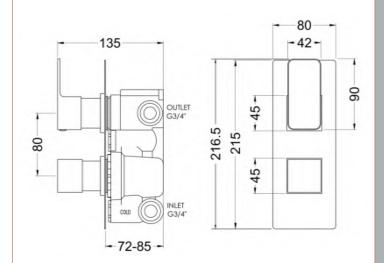

## TECHNICAL DATA SHEET

ROXOR

Sales Code: WINTW02

**Description:** Windon Twin Therm Valve W/Div

| Product Dimensions               |                       |
|----------------------------------|-----------------------|
| Length (mm):                     |                       |
| Width (mm):                      | 120                   |
| Height (mm):                     | 215                   |
| Depth (mm):                      | 135                   |
| Nett Weight (kg):                | 2.9                   |
| Packaging Dimensions             |                       |
| Length (mm):                     | 250                   |
| Width (mm):                      | 240                   |
| Height (mm):                     |                       |
| Gross Weight (kg):               | 2.9                   |
| Packaging Data                   |                       |
| Box Colour:                      | White Cardboard Box   |
|                                  |                       |
| Box Qty:                         | 1                     |
| Label Size:                      | 100 x 50              |
| Label Colour:                    | White Label           |
| Label Qty:                       | 1                     |
| Outer Box Dimensions (If         | Applicable)           |
| Length (mm):                     |                       |
| Width (mm):                      | 420                   |
| Height (mm):                     | 500                   |
| Depth (mm):                      | 270                   |
| Gross Weight (kg):               | 19                    |
| Barcode:                         | 5056211898399         |
| Product Details                  |                       |
| Country of Origin:               | China                 |
| Fitting Instruction:             | Yes                   |
| Product Material:                | Brass/ABS             |
| Mount Type:                      | Recessed, Wall        |
| Outlet Elbow Supplied:           | No                    |
| Easy Clean:                      | Not Applicable        |
| Head Included:                   | No                    |
| Handset Included:                | No                    |
| Body Jets Included:              | No                    |
| No of Body Jets:                 | Not Applicable        |
| Operating Pressure (bar):        | 0.5                   |
| Valve/Cartridge Type:            | 1/4 Turn Ceramic Disc |
| Flow Rates (L/min): 0.1 bar: N/A | ,                     |
| TMV2 Approved: No                | Approval No: N/A      |
| TMV2 Approved: No                | Approval No: N/A      |
| WRAS Approved: No                | Approval No: N/A      |
| Head Function:                   | Not Applicable        |
| Handset Function:                | Not Applicable        |
| Body Jet Info:                   | Not Applicable        |
| Pipe Size:                       | 22 mm (3/4" Bsp)      |
| Pipe Size:<br>Pipe Centres:      | N/A                   |
| Colour/Finish:                   | Chrome                |
|                                  |                       |
| Hose Included:                   | Not Applicable        |