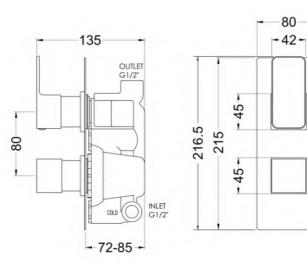

## TECHNICAL DATA SHEET

ROXOR

Sales Code: WINTW01

**Description:** Windon Twin Thermostatic Valve

| Product Dimensions               |                                           |
|----------------------------------|-------------------------------------------|
| Length (mm):                     |                                           |
| Width (mm):                      | 120                                       |
| Height (mm):                     | 215                                       |
| Depth (mm):                      | 135                                       |
| Nett Weight (kg):                | 2.57                                      |
| Packaging Dimensions             |                                           |
| Length (mm):                     | 250                                       |
| Width (mm):                      | 240                                       |
| Height (mm):                     |                                           |
| Gross Weight (kg):               | 2.57                                      |
| Packaging Data                   |                                           |
| Box Colour:                      | White Cardboard Box                       |
| Box Oty:                         | 1                                         |
| Label Size:                      | 100 x 50                                  |
| Label Size.                      | White Label                               |
| Label Qty:                       | 1                                         |
|                                  |                                           |
| Outer Box Dimensions (If A       | хррпсавіе)                                |
| Length (mm):                     |                                           |
| Width (mm):                      | 360                                       |
| Height (mm):                     | 500                                       |
| Depth (mm):                      | 280                                       |
| Gross Weight (kg):               | 17                                        |
| Barcode:                         | 5056211898382                             |
| Product Details                  |                                           |
| Country of Origin:               | China                                     |
| Fitting Instruction:             | Yes                                       |
| Product Material:                | Brass/ABS                                 |
| Mount Type:                      | Recessed, Wall                            |
| Outlet Elbow Supplied:           | No                                        |
| Easy Clean:                      | Not Applicable                            |
| Head Included:                   | No                                        |
| Handset Included:                | No                                        |
| Body Jets Included:              | Not Applicable                            |
| No of Body Jets:                 | Not Applicable                            |
| Operating Pressure (bar):        | 0.1                                       |
| Valve/Cartridge Type:            | 1/4 Turn Ceramic Disc                     |
| Flow Rates (L/min): 0.1 bar: 5.5 | 0.5 bar: 14 1 bar: 20 2 bar: 29 3 bar: 44 |
| TMV2 Approved: Yes               | Approval No: Bc 1875 00817                |
| TMV3 Approved: Yes               | Approval No: Nsf 1938 1217                |
| WRAS Approved: Yes               | Approval No: 1703023                      |
| Head Function:                   | Not Applicable                            |
| Handset Function:                | Not Applicable                            |
| Body Jet Info:                   | Not Applicable                            |
| Pipe Size:                       | 15 mm (1/2" Bsp)                          |
| Pipe Centres:                    | N/A                                       |
| Colour/Finish:                   | Chrome                                    |
|                                  |                                           |