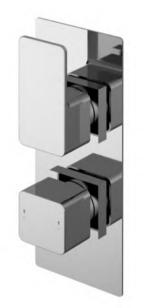

## TECHNICAL DATA SHEET

ROXOR

Sales Code: WINTW02

**Description:** Windon Twin Therm Valve W/Div

| Product Dimensions               |                       |
|----------------------------------|-----------------------|
| Length (mm):                     |                       |
| Width (mm):                      | 120                   |
| Height (mm):                     | 215                   |
| Depth (mm):                      | 135                   |
| Nett Weight (kg):                | 2.9                   |
| Packaging Dimensions             |                       |
| Length (mm):                     | 250                   |
| Width (mm):                      | 240                   |
| Height (mm):                     |                       |
| Gross Weight (kg):               | 2.9                   |
| Packaging Data                   |                       |
| Box Colour:                      | White Cardboard Box   |
|                                  |                       |
| Box Qty:                         | 1                     |
| Label Size:                      | 100 x 50              |
| Label Colour:                    | White Label           |
| Label Qty:                       | 1                     |
| Outer Box Dimensions (If         | Applicable)           |
| Length (mm):                     |                       |
| Width (mm):                      | 420                   |
| Height (mm):                     | 500                   |
| Depth (mm):                      | 270                   |
| Gross Weight (kg):               | 19                    |
| Barcode:                         | 5056211898399         |
| Product Details                  |                       |
| Country of Origin:               | China                 |
| Fitting Instruction:             | Yes                   |
| Product Material:                | Brass/ABS             |
| Mount Type:                      | Recessed, Wall        |
| Outlet Elbow Supplied:           | No                    |
| Easy Clean:                      | Not Applicable        |
| Head Included:                   | No                    |
| Handset Included:                | No                    |
| Body Jets Included:              | No                    |
| No of Body Jets:                 | Not Applicable        |
| Operating Pressure (bar):        | 0.5                   |
| Valve/Cartridge Type:            | 1/4 Turn Ceramic Disc |
| Flow Rates (L/min): 0.1 bar: N/A | ,                     |
| TMV2 Approved: No                | Approval No: N/A      |
| TMV2 Approved: No                | Approval No: N/A      |
| WRAS Approved: No                | Approval No: N/A      |
| Head Function:                   | Not Applicable        |
| Handset Function:                | Not Applicable        |
| Body Jet Info:                   | Not Applicable        |
| Pipe Size:                       | 22 mm (3/4" Bsp)      |
| Pipe Size:<br>Pipe Centres:      | N/A                   |
| Colour/Finish:                   | Chrome                |
|                                  |                       |
| Hose Included:                   | Not Applicable        |