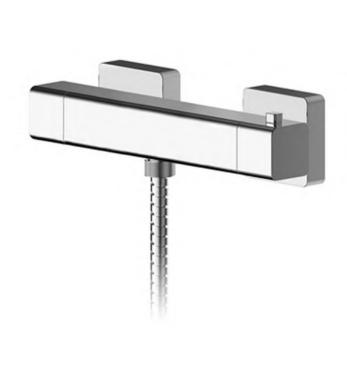

Sales Code: WIN503 Description: Windon Thermostatic Bar Valve

| <b>Product Dimensions</b>         |                                                  |
|-----------------------------------|--------------------------------------------------|
| Length (mm):                      |                                                  |
| Width (mm):                       | 261                                              |
| Height (mm):                      | 55                                               |
| Depth (mm):                       | 65                                               |
| Nett Weight (kg):                 | 1.71                                             |
| Packaging Dimensions              |                                                  |
| Length (mm):                      | 82                                               |
| Width (mm):                       | 355                                              |
| Height (mm):                      |                                                  |
| Gross Weight (kg):                | 1.71                                             |
| Packaging Data                    |                                                  |
|                                   | White Cardboard Box                              |
| Box Colour:                       |                                                  |
| Box Qty:                          | 1                                                |
| Label Size:                       | 100 x 50                                         |
| Label Colour:                     | White Label                                      |
| Label Qty:                        | 1                                                |
| <b>Outer Box Dimensions (If A</b> | Applicable)                                      |
| Length (mm):                      |                                                  |
| Width (mm):                       | 420                                              |
| Height (mm):                      | 440                                              |
| Depth (mm):                       | 360                                              |
| Gross Weight (kg):                |                                                  |
| Barcode:                          | 5056211898375                                    |
| Product Details                   |                                                  |
| Country of Origin:                | China                                            |
| Fitting Instruction:              | Yes                                              |
| Product Material:                 | Brass/ABS                                        |
| Mount Type:                       | Wall                                             |
| Outlet Elbow Supplied:            | Not Applicable                                   |
| Easy Clean:                       | Not Applicable                                   |
| Head Included:                    | No                                               |
| Handset Included:                 | No                                               |
| Body Jets Included:               | No                                               |
| No of Body Jets:                  | Not Applicable                                   |
| Operating Pressure (bar):         | 0.2                                              |
| Valve/Cartridge Type:             | 1/4 Turn Ceramic Disc                            |
| Flow Rates (L/min): 0.1 bar: 3.3  | 0.5 bar: 7.9 1 bar: 11.3 2 bar: 16.2 3 bar: 19.8 |
| TMV2 Approved: No                 | Approval No: N/A                                 |
| TMV3 Approved: No                 | Approval No: N/A                                 |
| WRAS Approved: No                 | Approval No: N/A                                 |
| Head Function:                    | Not Applicable                                   |
| Handset Function:                 | Not Applicable                                   |
| Body Jet Info:                    | Not Applicable                                   |
| Pipe Size:                        | 15 mm (1/2" Bsp)                                 |
| Pipe Centres:                     | 150                                              |
| Colour/Finish:                    | Chrome                                           |
| Hose Included:                    | No                                               |
|                                   |                                                  |