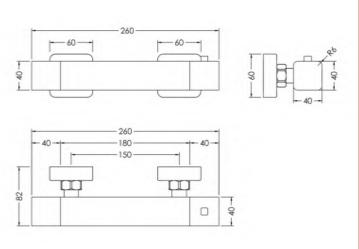

Sales Code: WIN503 Description: Windon Thermostatic Bar Valve

| <b>Product Dimensions</b>         |                                                  |
|-----------------------------------|--------------------------------------------------|
| Length (mm):                      |                                                  |
| Width (mm):                       | 261                                              |
| Height (mm):                      | 55                                               |
| Depth (mm):                       | 65                                               |
| Nett Weight (kg):                 | 1.71                                             |
| Packaging Dimensions              |                                                  |
| Length (mm):                      | 82                                               |
| Width (mm):                       | 355                                              |
| Height (mm):                      |                                                  |
| Gross Weight (kg):                | 1.71                                             |
| Packaging Data                    |                                                  |
|                                   | White Cardboard Box                              |
| Box Colour:                       |                                                  |
| Box Qty:                          | 1                                                |
| Label Size:                       | 100 x 50                                         |
| Label Colour:                     | White Label                                      |
| Label Qty:                        | 1                                                |
| <b>Outer Box Dimensions (If A</b> | Applicable)                                      |
| Length (mm):                      |                                                  |
| Width (mm):                       | 420                                              |
| Height (mm):                      | 440                                              |
| Depth (mm):                       | 360                                              |
| Gross Weight (kg):                |                                                  |
| Barcode:                          | 5056211898375                                    |
| Product Details                   |                                                  |
| Country of Origin:                | China                                            |
| Fitting Instruction:              | Yes                                              |
| Product Material:                 | Brass/ABS                                        |
| Mount Type:                       | Wall                                             |
| Outlet Elbow Supplied:            | Not Applicable                                   |
| Easy Clean:                       | Not Applicable                                   |
| Head Included:                    | No                                               |
| Handset Included:                 | No                                               |
| Body Jets Included:               | No                                               |
| No of Body Jets:                  | Not Applicable                                   |
| Operating Pressure (bar):         | 0.2                                              |
| Valve/Cartridge Type:             | 1/4 Turn Ceramic Disc                            |
| Flow Rates (L/min): 0.1 bar: 3.3  | 0.5 bar: 7.9 1 bar: 11.3 2 bar: 16.2 3 bar: 19.8 |
| TMV2 Approved: No                 | Approval No: N/A                                 |
| TMV3 Approved: No                 | Approval No: N/A                                 |
| WRAS Approved: No                 | Approval No: N/A                                 |
| Head Function:                    | Not Applicable                                   |
| Handset Function:                 | Not Applicable                                   |
| Body Jet Info:                    | Not Applicable                                   |
| Pipe Size:                        | 15 mm (1/2" Bsp)                                 |
| Pipe Centres:                     | 150                                              |
| Colour/Finish:                    | Chrome                                           |
| Hose Included:                    | No                                               |
|                                   |                                                  |