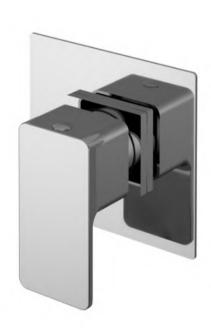

Sales Code: WINWD14 Description: Windon Concealed Div 2/3/4 Way

| Product Dimensions                              |                                           |
|-------------------------------------------------|-------------------------------------------|
| Length (mm):                                    |                                           |
| Width (mm):                                     | 100                                       |
| Height (mm):                                    | 100                                       |
| Depth (mm):                                     | 135                                       |
| Nett Weight (kg):                               | 1.05                                      |
| Packaging Dimensions                            |                                           |
| Length (mm):                                    | 189                                       |
| Width (mm):                                     | 175                                       |
| Height (mm):                                    |                                           |
| Gross Weight (kg):                              | 1.05                                      |
| Packaging Data                                  | 1.00                                      |
| Box Colour:                                     | White Cardboard Box                       |
| Box Qty:                                        | 1                                         |
| Label Size:                                     | 100 x 50                                  |
| Label Colour:                                   | White Label                               |
| Label Qty:                                      | 1                                         |
|                                                 |                                           |
| Outer Box Dimensions (If Applic<br>Length (mm): | able)                                     |
| Width (mm):                                     | 370                                       |
| Height (mm):                                    | 720                                       |
| Depth (mm):                                     | 220                                       |
| Gross Weight (kg):                              | 220                                       |
| Barcode:                                        | 5056211898443                             |
| Product Details                                 | 3030211030443                             |
|                                                 | Helical IZ and an                         |
| Country of Origin:                              | United Kingdom                            |
| Fitting Instruction:                            | Yes                                       |
| Product Material:                               | Brass                                     |
| Mount Type:                                     | Wall, Recessed No                         |
| Outlet Elbow Supplied:                          |                                           |
| Easy Clean: Head Included:                      | Not Applicable                            |
| Handset Included:                               | No No                                     |
|                                                 | No                                        |
| Body Jets Included: No of Body Jets:            |                                           |
| Operating Pressure (bar):                       | Not Applicable 0.2                        |
| Valve/Cartridge Type:                           | 1/4 Turn Ceramic Disc                     |
| <u> </u>                                        | r: 13.3 1 bar: 19.1 2 bar: 27 3 bar: 33.2 |
| TMV2 Approved: No                               | Approval No: N/A                          |
| TMV3 Approved: No                               | Approval No: N/A                          |
| WRAS Approved: No                               | Approval No: N/A                          |
| Head Function:                                  | Not Applicable                            |
| Handset Function:                               | Not Applicable  Not Applicable            |
| Body Jet Info:                                  | Not Applicable                            |
| Pipe Size:                                      | 15 mm (1/2" Bsp)                          |
| Pipe Centres:                                   | N/A                                       |
| Colour/Finish:                                  | Chrome                                    |
| Hose Included:                                  | Not Applicable                            |
| No. of Outlets:                                 | 4                                         |