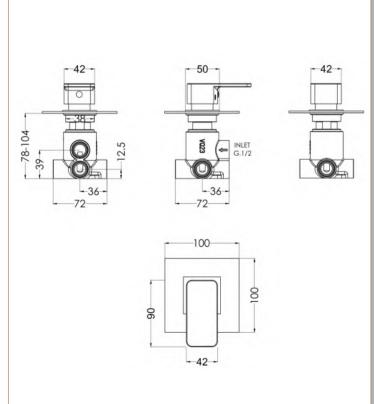

Sales Code: WINWD14 Description: Windon Concealed Div 2/3/4 Way

| Product Dimensions                              |                                           |
|-------------------------------------------------|-------------------------------------------|
| Length (mm):                                    |                                           |
| Width (mm):                                     | 100                                       |
| Height (mm):                                    | 100                                       |
| Depth (mm):                                     | 135                                       |
| Nett Weight (kg):                               | 1.05                                      |
| Packaging Dimensions                            |                                           |
| Length (mm):                                    | 189                                       |
| Width (mm):                                     | 175                                       |
| Height (mm):                                    |                                           |
| Gross Weight (kg):                              | 1.05                                      |
| Packaging Data                                  | 1.00                                      |
| Box Colour:                                     | White Cardboard Box                       |
| Box Qty:                                        | 1                                         |
| Label Size:                                     | 100 x 50                                  |
| Label Colour:                                   | White Label                               |
| Label Qty:                                      | 1                                         |
|                                                 |                                           |
| Outer Box Dimensions (If Applic<br>Length (mm): | able)                                     |
| Width (mm):                                     | 370                                       |
| Height (mm):                                    | 720                                       |
| Depth (mm):                                     | 220                                       |
| Gross Weight (kg):                              | 220                                       |
| Barcode:                                        | 5056211898443                             |
| Product Details                                 | 3030211030443                             |
|                                                 | Helical IZ and an                         |
| Country of Origin:                              | United Kingdom                            |
| Fitting Instruction:                            | Yes                                       |
| Product Material:                               | Brass                                     |
| Mount Type:                                     | Wall, Recessed No                         |
| Outlet Elbow Supplied:                          |                                           |
| Easy Clean: Head Included:                      | Not Applicable                            |
| Handset Included:                               | No No                                     |
|                                                 | No                                        |
| Body Jets Included: No of Body Jets:            |                                           |
| Operating Pressure (bar):                       | Not Applicable 0.2                        |
| Valve/Cartridge Type:                           | 1/4 Turn Ceramic Disc                     |
| <u> </u>                                        | r: 13.3 1 bar: 19.1 2 bar: 27 3 bar: 33.2 |
| TMV2 Approved: No                               | Approval No: N/A                          |
| TMV3 Approved: No                               | Approval No: N/A                          |
| WRAS Approved: No                               | Approval No: N/A                          |
| Head Function:                                  | Not Applicable                            |
| Handset Function:                               | Not Applicable  Not Applicable            |
| Body Jet Info:                                  | Not Applicable                            |
| Pipe Size:                                      | 15 mm (1/2" Bsp)                          |
| Pipe Centres:                                   | N/A                                       |
| Colour/Finish:                                  | Chrome                                    |
| Hose Included:                                  | Not Applicable                            |
| No. of Outlets:                                 | 4                                         |