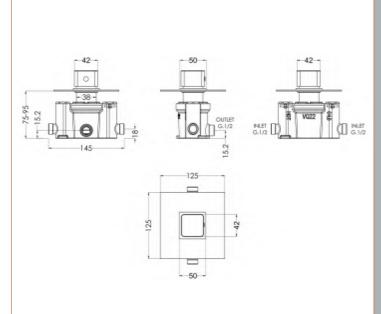

Sales Code: WINTC11 Description: Windon Thermostatic Temp Control Valve

| Product Dimensions                 |                                                   |
|------------------------------------|---------------------------------------------------|
| Length (mm):                       |                                                   |
| Width (mm):                        | 125                                               |
| Height (mm):                       | 125                                               |
| Depth (mm):                        | 135                                               |
| Nett Weight (kg):                  | 1                                                 |
|                                    | 1                                                 |
| Packaging Dimensions               |                                                   |
| Length (mm):                       | 246                                               |
| Width (mm):                        | 181                                               |
| Height (mm):                       |                                                   |
| Gross Weight (kg):                 | 1                                                 |
| Packaging Data                     |                                                   |
| Box Colour:                        | White Cardboard Box                               |
| Box Qty:                           | 1                                                 |
| Label Size:                        | 100 x 50                                          |
| Label Colour:                      | White Label                                       |
| Label Qty:                         | 1                                                 |
| <b>Outer Box Dimensions (If A)</b> | pplicable)                                        |
| Length (mm):                       |                                                   |
| Width (mm):                        | 380                                               |
| Height (mm):                       | 750                                               |
| Depth (mm):                        | 260                                               |
| Gross Weight (kg):                 |                                                   |
| Barcode:                           | 5056211898429                                     |
| Product Details                    |                                                   |
| Country of Origin:                 | China                                             |
| Fitting Instruction:               | Yes                                               |
| Product Material:                  | Brass/ABS                                         |
| Mount Type:                        | Recessed, Wall                                    |
| Outlet Elbow Supplied:             | No                                                |
| Easy Clean:                        | Not Applicable                                    |
| Head Included:                     | No                                                |
| Handset Included:                  | No                                                |
| Body Jets Included:                | No                                                |
| No of Body Jets:                   | Not Applicable                                    |
| Operating Pressure (bar):          | 0.1                                               |
| Valve/Cartridge Type:              | Not Applicable                                    |
| Flow Rates (L/min): 0.1 bar: 5.8   | 0.5 bar: 15.1 1 bar: 21.6 2 bar: 30.7 3 bar: 37.6 |
| TMV2 Approved: No                  | Approval No: N/A                                  |
| TMV3 Approved: No                  | Approval No: N/A                                  |
| WRAS Approved: No                  | Approval No: N/A                                  |
| Head Function:                     | Not Applicable                                    |
| Handset Function:                  | Not Applicable                                    |
| Body Jet Info:                     | Not Applicable                                    |
| Pipe Size:                         | 15 mm (1/2" Bsp)                                  |
| Pipe Centres:                      | N/A                                               |
| Colour/Finish:                     | Chrome                                            |
| Hose Included:                     | Not Applicable                                    |
| No. of Outlets:                    | 1                                                 |