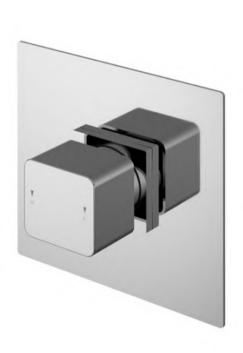

Sales Code: WINTC11 Description: Windon Thermostatic Temp Control Valve

| Product Dimensions                 |                                                   |
|------------------------------------|---------------------------------------------------|
| Length (mm):                       |                                                   |
| Width (mm):                        | 125                                               |
| Height (mm):                       | 125                                               |
| Depth (mm):                        | 135                                               |
| Nett Weight (kg):                  | 1                                                 |
|                                    | 1                                                 |
| Packaging Dimensions               |                                                   |
| Length (mm):                       | 246                                               |
| Width (mm):                        | 181                                               |
| Height (mm):                       |                                                   |
| Gross Weight (kg):                 | 1                                                 |
| Packaging Data                     |                                                   |
| Box Colour:                        | White Cardboard Box                               |
| Box Qty:                           | 1                                                 |
| Label Size:                        | 100 x 50                                          |
| Label Colour:                      | White Label                                       |
| Label Qty:                         | 1                                                 |
| <b>Outer Box Dimensions (If A)</b> | pplicable)                                        |
| Length (mm):                       |                                                   |
| Width (mm):                        | 380                                               |
| Height (mm):                       | 750                                               |
| Depth (mm):                        | 260                                               |
| Gross Weight (kg):                 |                                                   |
| Barcode:                           | 5056211898429                                     |
| Product Details                    |                                                   |
| Country of Origin:                 | China                                             |
| Fitting Instruction:               | Yes                                               |
| Product Material:                  | Brass/ABS                                         |
| Mount Type:                        | Recessed, Wall                                    |
| Outlet Elbow Supplied:             | No                                                |
| Easy Clean:                        | Not Applicable                                    |
| Head Included:                     | No                                                |
| Handset Included:                  | No                                                |
| Body Jets Included:                | No                                                |
| No of Body Jets:                   | Not Applicable                                    |
| Operating Pressure (bar):          | 0.1                                               |
| Valve/Cartridge Type:              | Not Applicable                                    |
| Flow Rates (L/min): 0.1 bar: 5.8   | 0.5 bar: 15.1 1 bar: 21.6 2 bar: 30.7 3 bar: 37.6 |
| TMV2 Approved: No                  | Approval No: N/A                                  |
| TMV3 Approved: No                  | Approval No: N/A                                  |
| WRAS Approved: No                  | Approval No: N/A                                  |
| Head Function:                     | Not Applicable                                    |
| Handset Function:                  | Not Applicable                                    |
| Body Jet Info:                     | Not Applicable                                    |
| Pipe Size:                         | 15 mm (1/2" Bsp)                                  |
| Pipe Centres:                      | N/A                                               |
| Colour/Finish:                     | Chrome                                            |
| Hose Included:                     | Not Applicable                                    |
| No. of Outlets:                    | 1                                                 |