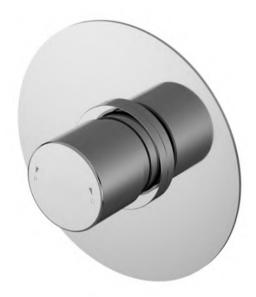

Sales Code: ARVTC11 Description: Arvan Thermostatic Temp Control Valve

| Product Dimensions                |                                                   |
|-----------------------------------|---------------------------------------------------|
| Length (mm):                      |                                                   |
| Width (mm):                       | 125                                               |
| Height (mm):                      | 125                                               |
| Depth (mm):                       | 135                                               |
| Nett Weight (kg):                 | 1                                                 |
|                                   | 1                                                 |
| Packaging Dimensions              |                                                   |
| Length (mm):                      | 246                                               |
| Width (mm):                       | 181                                               |
| Height (mm):                      |                                                   |
| Gross Weight (kg):                | 1                                                 |
| Packaging Data                    |                                                   |
| Box Colour:                       | White Cardboard Box                               |
| Box Qty:                          | 1                                                 |
| Label Size:                       | 100 x 50                                          |
| Label Colour:                     | White Label                                       |
| Label Qty:                        | 1                                                 |
| <b>Outer Box Dimensions (If A</b> | Applicable)                                       |
| Length (mm):                      |                                                   |
| Width (mm):                       | 380                                               |
| Height (mm):                      | 750                                               |
| Depth (mm):                       | 260                                               |
| Gross Weight (kg):                |                                                   |
| Barcode:                          | 5056211898719                                     |
| <b>Product Details</b>            |                                                   |
| Country of Origin:                | United Kingdom                                    |
| Fitting Instruction:              | Yes                                               |
| Product Material:                 | Brass/ABS                                         |
| Mount Type:                       | Recessed, Wall                                    |
| Outlet Elbow Supplied:            | No                                                |
| Easy Clean:                       | Not Applicable                                    |
| Head Included:                    | No                                                |
| Handset Included:                 | No                                                |
| Body Jets Included:               | No                                                |
| No of Body Jets:                  | Not Applicable                                    |
| Operating Pressure (bar):         | 0.1                                               |
| Valve/Cartridge Type:             | Not Applicable                                    |
| Flow Rates (L/min): 0.1 bar: 5.8  | 0.5 bar: 15.1 1 bar: 21.6 2 bar: 30.7 3 bar: 37.6 |
| TMV2 Approved: No                 | Approval No: N/A                                  |
| TMV3 Approved: No                 | Approval No: N/A                                  |
| WRAS Approved: No                 | Approval No: N/A                                  |
| Head Function:                    | Not Applicable                                    |
| Handset Function:                 | Not Applicable                                    |
| Body Jet Info:                    | Not Applicable                                    |
| Pipe Size:                        | 15 mm (1/2" Bsp)                                  |
| Pipe Centres:                     | N/A                                               |
| Colour/Finish:                    | Chrome                                            |
| Hose Included:                    | Not Applicable                                    |
| No. of Outlets:                   | 1                                                 |
| Tio. o. Guileto.                  |                                                   |