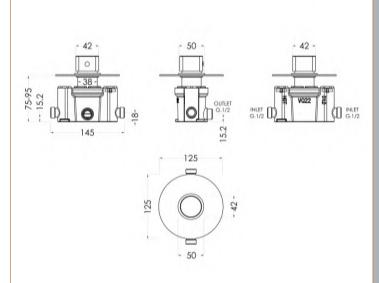

Sales Code: ARVTC11 Description: Arvan Thermostatic Temp Control Valve

| Product Dimensions                |                                                   |
|-----------------------------------|---------------------------------------------------|
| Length (mm):                      |                                                   |
| Width (mm):                       | 125                                               |
| Height (mm):                      | 125                                               |
| Depth (mm):                       | 135                                               |
| Nett Weight (kg):                 | 1                                                 |
|                                   | 1                                                 |
| Packaging Dimensions              |                                                   |
| Length (mm):                      | 246                                               |
| Width (mm):                       | 181                                               |
| Height (mm):                      |                                                   |
| Gross Weight (kg):                | 1                                                 |
| Packaging Data                    |                                                   |
| Box Colour:                       | White Cardboard Box                               |
| Box Qty:                          | 1                                                 |
| Label Size:                       | 100 x 50                                          |
| Label Colour:                     | White Label                                       |
| Label Qty:                        | 1                                                 |
| <b>Outer Box Dimensions (If A</b> | Applicable)                                       |
| Length (mm):                      |                                                   |
| Width (mm):                       | 380                                               |
| Height (mm):                      | 750                                               |
| Depth (mm):                       | 260                                               |
| Gross Weight (kg):                |                                                   |
| Barcode:                          | 5056211898719                                     |
| <b>Product Details</b>            |                                                   |
| Country of Origin:                | United Kingdom                                    |
| Fitting Instruction:              | Yes                                               |
| Product Material:                 | Brass/ABS                                         |
| Mount Type:                       | Recessed, Wall                                    |
| Outlet Elbow Supplied:            | No                                                |
| Easy Clean:                       | Not Applicable                                    |
| Head Included:                    | No                                                |
| Handset Included:                 | No                                                |
| Body Jets Included:               | No                                                |
| No of Body Jets:                  | Not Applicable                                    |
| Operating Pressure (bar):         | 0.1                                               |
| Valve/Cartridge Type:             | Not Applicable                                    |
| Flow Rates (L/min): 0.1 bar: 5.8  | 0.5 bar: 15.1 1 bar: 21.6 2 bar: 30.7 3 bar: 37.6 |
| TMV2 Approved: No                 | Approval No: N/A                                  |
| TMV3 Approved: No                 | Approval No: N/A                                  |
| WRAS Approved: No                 | Approval No: N/A                                  |
| Head Function:                    | Not Applicable                                    |
| Handset Function:                 | Not Applicable                                    |
| Body Jet Info:                    | Not Applicable                                    |
| Pipe Size:                        | 15 mm (1/2" Bsp)                                  |
| Pipe Centres:                     | N/A                                               |
| Colour/Finish:                    | Chrome                                            |
| Hose Included:                    | Not Applicable                                    |
| No. of Outlets:                   | 1                                                 |
| Tio. o. Guileto.                  |                                                   |