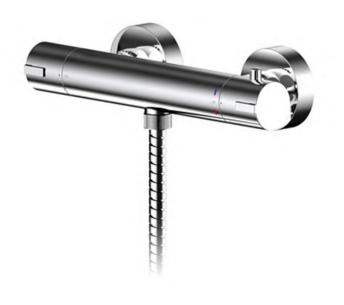

## TECHNICAL DATA SHEET

ROXOR

Sales Code: ARV503

Description: Arvan Thermostatic Bar Valve

| Product Dimensions               |                                                  |
|----------------------------------|--------------------------------------------------|
| Length (mm):                     |                                                  |
| Width (mm):                      | 275                                              |
| Height (mm):                     | 55                                               |
| Depth (mm):                      | 72                                               |
| Nett Weight (kg):                | 1.41                                             |
| Packaging Dimensions             |                                                  |
| Length (mm):                     | 315                                              |
| Width (mm):                      | 98                                               |
| Height (mm):                     |                                                  |
| Gross Weight (kg):               | 1.41                                             |
| Packaging Data                   | 1.11                                             |
| 0 0                              | White Coudheourd Dou                             |
| Box Colour:                      | White Cardboard Box                              |
| Box Qty:                         | 1                                                |
| Label Size:                      | 100 x 50                                         |
| Label Colour:                    | White Label                                      |
| Label Qty:                       | 1                                                |
| Outer Box Dimensions (If         | Applicable)                                      |
| Length (mm):                     |                                                  |
| Width (mm):                      | 420                                              |
| Height (mm):                     | 440                                              |
| Depth (mm):                      | 360                                              |
| Gross Weight (kg):               |                                                  |
| Barcode:                         | 5056211898665                                    |
| Product Details                  |                                                  |
| Country of Origin:               | China                                            |
| Fitting Instruction:             | Yes                                              |
| Product Material:                | Brass/ABS                                        |
| Mount Type:                      | Wall                                             |
| Outlet Elbow Supplied:           | Not Applicable                                   |
| Easy Clean:                      | Not Applicable                                   |
| Head Included:                   | Not Applicable                                   |
| Handset Included:                | No                                               |
| Body Jets Included:              | Not Applicable                                   |
| No of Body Jets:                 | Not Applicable                                   |
| Operating Pressure (bar):        | 0.2                                              |
| Valve/Cartridge Type:            | 1/4 Turn Ceramic Disc                            |
| Flow Rates (L/min): 0.1 bar: 3.5 | 0.5 bar: 8.3 1 bar: 11.9 2 bar: 16.9 3 bar: 20.8 |
| TMV2 Approved: No                | Approval No: N/A                                 |
| TMV2 Approved: No                | Approval No: N/A                                 |
| WRAS Approved: No                | Approval No: N/A                                 |
| Head Function:                   | Not Applicable                                   |
| Handset Function:                | Not Applicable                                   |
| Body Jet Info:                   | Not Applicable                                   |
| Pipe Size:                       |                                                  |
| Pipe Size:<br>Pipe Centres:      | 15 mm (1/2" Bsp)<br>150                          |
| Colour/Finish:                   | Chrome                                           |
| Coloul/Tillisli.                 |                                                  |
| Hose Included:                   | No                                               |