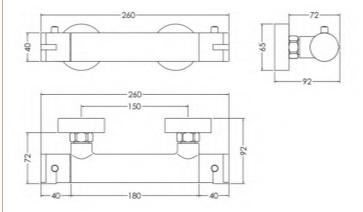

## TECHNICAL DATA SHEET

ROXOR

Sales Code: ARV503

Description: Arvan Thermostatic Bar Valve

| Product Dimensions               |                                                  |
|----------------------------------|--------------------------------------------------|
| Length (mm):                     |                                                  |
| Width (mm):                      | 275                                              |
| Height (mm):                     | 55                                               |
| Depth (mm):                      | 72                                               |
| Nett Weight (kg):                | 1.41                                             |
| Packaging Dimensions             |                                                  |
| Length (mm):                     | 315                                              |
| Width (mm):                      | 98                                               |
| Height (mm):                     |                                                  |
| Gross Weight (kg):               | 1.41                                             |
| Packaging Data                   | 1.11                                             |
| 0 0                              | White Coudheourd Dou                             |
| Box Colour:                      | White Cardboard Box                              |
| Box Qty:                         | 1                                                |
| Label Size:                      | 100 x 50                                         |
| Label Colour:                    | White Label                                      |
| Label Qty:                       | 1                                                |
| Outer Box Dimensions (If         | Applicable)                                      |
| Length (mm):                     |                                                  |
| Width (mm):                      | 420                                              |
| Height (mm):                     | 440                                              |
| Depth (mm):                      | 360                                              |
| Gross Weight (kg):               |                                                  |
| Barcode:                         | 5056211898665                                    |
| Product Details                  |                                                  |
| Country of Origin:               | China                                            |
| Fitting Instruction:             | Yes                                              |
| Product Material:                | Brass/ABS                                        |
| Mount Type:                      | Wall                                             |
| Outlet Elbow Supplied:           | Not Applicable                                   |
| Easy Clean:                      | Not Applicable                                   |
| Head Included:                   | Not Applicable                                   |
| Handset Included:                | No                                               |
| Body Jets Included:              | Not Applicable                                   |
| No of Body Jets:                 | Not Applicable                                   |
| Operating Pressure (bar):        | 0.2                                              |
| Valve/Cartridge Type:            | 1/4 Turn Ceramic Disc                            |
| Flow Rates (L/min): 0.1 bar: 3.5 | 0.5 bar: 8.3 1 bar: 11.9 2 bar: 16.9 3 bar: 20.8 |
| TMV2 Approved: No                | Approval No: N/A                                 |
| TMV2 Approved: No                | Approval No: N/A                                 |
| WRAS Approved: No                | Approval No: N/A                                 |
| Head Function:                   | Not Applicable                                   |
| Handset Function:                | Not Applicable                                   |
| Body Jet Info:                   | Not Applicable                                   |
| Pipe Size:                       |                                                  |
| Pipe Size:<br>Pipe Centres:      | 15 mm (1/2" Bsp)<br>150                          |
| Colour/Finish:                   | Chrome                                           |
| Coloul/Tillisli.                 |                                                  |
| Hose Included:                   | No                                               |