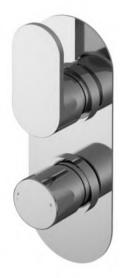

Sales Code: BINTW01 Description: Binsey Twin Thermostatic Valve

| Product Dimensions               |                            |
|----------------------------------|----------------------------|
| Length (mm):                     |                            |
| Width (mm):                      | 80                         |
| Height (mm):                     | 215                        |
| Depth (mm):                      | 136                        |
| Nett Weight (kg):                | 2.57                       |
| Packaging Dimensions             | 2.31                       |
|                                  | 0.50                       |
| Length (mm):                     | 250                        |
| Width (mm):                      | 240                        |
| Height (mm):                     |                            |
| Gross Weight (kg):               | 2.57                       |
| Packaging Data                   |                            |
| Box Colour:                      | White Cardboard Box        |
| Box Qty:                         | 1                          |
| Label Size:                      | 100 x 50                   |
| Label Colour:                    | White Label                |
| Label Qty:                       | 1                          |
| <b>Outer Box Dimensions (If</b>  | Applicable)                |
| Length (mm):                     |                            |
| Width (mm):                      | 360                        |
| Height (mm):                     | 500                        |
| Depth (mm):                      | 280                        |
| Gross Weight (kg):               | 15                         |
| Barcode:                         | 5056211898962              |
| Product Details                  |                            |
| Country of Origin:               | United Kingdom             |
| Fitting Instruction:             | Yes                        |
| Product Material:                | Brass/ABS                  |
| Mount Type:                      | Recessed, Wall             |
| Outlet Elbow Supplied:           | No No                      |
| Easy Clean:                      | Not Applicable             |
| Head Included:                   | No                         |
| Handset Included:                | No                         |
| Body Jets Included:              | Not Applicable             |
| No of Body Jets:                 | Not Applicable             |
| Operating Pressure (bar):        | 0.1                        |
| Valve/Cartridge Type:            | 1/4 Turn Ceramic Disc      |
| Flow Rates (L/min): 0.1 bar: 5.5 | ,                          |
| TMV2 Approved: Yes               | Approval No: Bc 1875 00817 |
| TMV3 Approved: Yes               | Approval No: Nsf 1938 1217 |
| WRAS Approved: Yes               | Approval No: 1703023       |
| Head Function:                   | Not Applicable             |
| Handset Function:                | Not Applicable             |
| Body Jet Info:                   | Not Applicable             |
| Pipe Size:                       | 15 mm (1/2" Bsp)           |
| Pipe Centres:                    | N/A                        |
| Colour/Finish:                   | Chrome                     |
| Hose Included:                   | Not Applicable             |
| No. of Outlets:                  | 1                          |