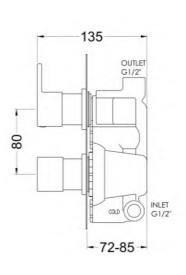

Sales Code: BINTW01 Description: Binsey Twin Thermostatic Valve

| Product Dimensions               |                            |
|----------------------------------|----------------------------|
| Length (mm):                     |                            |
| Width (mm):                      | 80                         |
| Height (mm):                     | 215                        |
| Depth (mm):                      | 136                        |
| Nett Weight (kg):                | 2.57                       |
| Packaging Dimensions             | 2.31                       |
|                                  | 0.50                       |
| Length (mm):                     | 250                        |
| Width (mm):                      | 240                        |
| Height (mm):                     |                            |
| Gross Weight (kg):               | 2.57                       |
| Packaging Data                   |                            |
| Box Colour:                      | White Cardboard Box        |
| Box Qty:                         | 1                          |
| Label Size:                      | 100 x 50                   |
| Label Colour:                    | White Label                |
| Label Qty:                       | 1                          |
| <b>Outer Box Dimensions (If</b>  | Applicable)                |
| Length (mm):                     |                            |
| Width (mm):                      | 360                        |
| Height (mm):                     | 500                        |
| Depth (mm):                      | 280                        |
| Gross Weight (kg):               | 15                         |
| Barcode:                         | 5056211898962              |
| Product Details                  |                            |
| Country of Origin:               | United Kingdom             |
| Fitting Instruction:             | Yes                        |
| Product Material:                | Brass/ABS                  |
| Mount Type:                      | Recessed, Wall             |
| Outlet Elbow Supplied:           | No No                      |
| Easy Clean:                      | Not Applicable             |
| Head Included:                   | No                         |
| Handset Included:                | No                         |
| Body Jets Included:              | Not Applicable             |
| No of Body Jets:                 | Not Applicable             |
| Operating Pressure (bar):        | 0.1                        |
| Valve/Cartridge Type:            | 1/4 Turn Ceramic Disc      |
| Flow Rates (L/min): 0.1 bar: 5.5 | ,                          |
| TMV2 Approved: Yes               | Approval No: Bc 1875 00817 |
| TMV3 Approved: Yes               | Approval No: Nsf 1938 1217 |
| WRAS Approved: Yes               | Approval No: 1703023       |
| Head Function:                   | Not Applicable             |
| Handset Function:                | Not Applicable             |
| Body Jet Info:                   | Not Applicable             |
| Pipe Size:                       | 15 mm (1/2" Bsp)           |
| Pipe Centres:                    | N/A                        |
| Colour/Finish:                   | Chrome                     |
| Hose Included:                   | Not Applicable             |
| No. of Outlets:                  | 1                          |