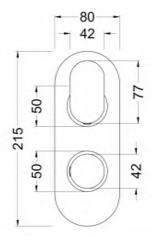

Sales Code: BINTW01 Description: Binsey Twin Thermostatic Valve

| Product Dimensions               |                            |
|----------------------------------|----------------------------|
| Length (mm):                     |                            |
| Width (mm):                      | 80                         |
| Height (mm):                     | 215                        |
| Depth (mm):                      | 136                        |
| Nett Weight (kg):                | 2.57                       |
| Packaging Dimensions             | 2.31                       |
|                                  | 0.50                       |
| Length (mm):                     | 250                        |
| Width (mm):                      | 240                        |
| Height (mm):                     |                            |
| Gross Weight (kg):               | 2.57                       |
| Packaging Data                   |                            |
| Box Colour:                      | White Cardboard Box        |
| Box Qty:                         | 1                          |
| Label Size:                      | 100 x 50                   |
| Label Colour:                    | White Label                |
| Label Qty:                       | 1                          |
| <b>Outer Box Dimensions (If</b>  | Applicable)                |
| Length (mm):                     |                            |
| Width (mm):                      | 360                        |
| Height (mm):                     | 500                        |
| Depth (mm):                      | 280                        |
| Gross Weight (kg):               | 15                         |
| Barcode:                         | 5056211898962              |
| Product Details                  |                            |
| Country of Origin:               | United Kingdom             |
| Fitting Instruction:             | Yes                        |
| Product Material:                | Brass/ABS                  |
| Mount Type:                      | Recessed, Wall             |
| Outlet Elbow Supplied:           | No No                      |
| Easy Clean:                      | Not Applicable             |
| Head Included:                   | No                         |
| Handset Included:                | No                         |
| Body Jets Included:              | Not Applicable             |
| No of Body Jets:                 | Not Applicable             |
| Operating Pressure (bar):        | 0.1                        |
| Valve/Cartridge Type:            | 1/4 Turn Ceramic Disc      |
| Flow Rates (L/min): 0.1 bar: 5.5 | ,                          |
| TMV2 Approved: Yes               | Approval No: Bc 1875 00817 |
| TMV3 Approved: Yes               | Approval No: Nsf 1938 1217 |
| WRAS Approved: Yes               | Approval No: 1703023       |
| Head Function:                   | Not Applicable             |
| Handset Function:                | Not Applicable             |
| Body Jet Info:                   | Not Applicable             |
| Pipe Size:                       | 15 mm (1/2" Bsp)           |
| Pipe Centres:                    | N/A                        |
| Colour/Finish:                   | Chrome                     |
| Hose Included:                   | Not Applicable             |
| No. of Outlets:                  | 1                          |