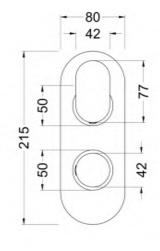

Sales Code: BINTW01 Description: Binsey Twin Thermostatic Valve

| Product Dimensions               |                            |
|----------------------------------|----------------------------|
| Length (mm):                     |                            |
| Width (mm):                      | 80                         |
| Height (mm):                     | 215                        |
| Depth (mm):                      | 136                        |
| Nett Weight (kg):                | 2.57                       |
| Packaging Dimensions             | 2.31                       |
|                                  | 0.50                       |
| Length (mm):                     | 250                        |
| Width (mm):                      | 240                        |
| Height (mm):                     |                            |
| Gross Weight (kg):               | 2.57                       |
| Packaging Data                   |                            |
| Box Colour:                      | White Cardboard Box        |
| Box Qty:                         | 1                          |
| Label Size:                      | 100 x 50                   |
| Label Colour:                    | White Label                |
| Label Qty:                       | 1                          |
| <b>Outer Box Dimensions (If</b>  | Applicable)                |
| Length (mm):                     |                            |
| Width (mm):                      | 360                        |
| Height (mm):                     | 500                        |
| Depth (mm):                      | 280                        |
| Gross Weight (kg):               | 15                         |
| Barcode:                         | 5056211898962              |
| Product Details                  |                            |
| Country of Origin:               | United Kingdom             |
| Fitting Instruction:             | Yes                        |
| Product Material:                | Brass/ABS                  |
| Mount Type:                      | Recessed, Wall             |
| Outlet Elbow Supplied:           | No No                      |
| Easy Clean:                      | Not Applicable             |
| Head Included:                   | No                         |
| Handset Included:                | No                         |
| Body Jets Included:              | Not Applicable             |
| No of Body Jets:                 | Not Applicable             |
| Operating Pressure (bar):        | 0.1                        |
| Valve/Cartridge Type:            | 1/4 Turn Ceramic Disc      |
| Flow Rates (L/min): 0.1 bar: 5.5 | ,                          |
| TMV2 Approved: Yes               | Approval No: Bc 1875 00817 |
| TMV3 Approved: Yes               | Approval No: Nsf 1938 1217 |
| WRAS Approved: Yes               | Approval No: 1703023       |
| Head Function:                   | Not Applicable             |
| Handset Function:                | Not Applicable             |
| Body Jet Info:                   | Not Applicable             |
| Pipe Size:                       | 15 mm (1/2" Bsp)           |
| Pipe Centres:                    | N/A                        |
| Colour/Finish:                   | Chrome                     |
| Hose Included:                   | Not Applicable             |
| No. of Outlets:                  | 1                          |

Sales Code: BINTW02 Description: Binsey Twin Thermostatic Valve W/Div

| Product Dimensions               |                                             |
|----------------------------------|---------------------------------------------|
| Length (mm):                     |                                             |
|                                  | 80                                          |
| Width (mm):                      | 215                                         |
| Height (mm):                     |                                             |
| Depth (mm):                      | 136                                         |
| Nett Weight (kg):                | 2.9                                         |
| Packaging Dimensions             |                                             |
| Length (mm):                     | 250                                         |
| Width (mm):                      | 240                                         |
| Height (mm):                     |                                             |
| Gross Weight (kg):               | 2.9                                         |
| Packaging Data                   |                                             |
| Box Colour:                      | White Cardboard Box                         |
| Box Qty:                         | 1                                           |
| Label Size:                      | 100 x 50                                    |
| Label Colour:                    | White Label                                 |
| Label Qty:                       | 1                                           |
| Outer Box Dimensions (If         | <del>_</del>                                |
| Length (mm):                     |                                             |
| Width (mm):                      | 420                                         |
| Height (mm):                     | 500                                         |
| Depth (mm):                      | 270                                         |
| Gross Weight (kg):               | 16                                          |
| Barcode:                         | 5056211898979                               |
|                                  | 3030211636313                               |
| Product Details                  |                                             |
| Country of Origin:               | United Kingdom                              |
| Fitting Instruction:             | Yes                                         |
| Product Material:                | Brass/ABS                                   |
| Mount Type:                      | Recessed, Wall                              |
| Outlet Elbow Supplied:           | No                                          |
| Easy Clean:                      | Not Applicable                              |
| Head Included:                   | No                                          |
| Handset Included:                | No                                          |
| Body Jets Included:              | No                                          |
| No of Body Jets:                 | Not Applicable                              |
| Operating Pressure (bar):        | 0.5                                         |
| Valve/Cartridge Type:            | 1/4 Turn Ceramic Disc                       |
| Flow Rates (L/min): 0.1 bar: N/A | A 0.5 bar: 13 1 bar: 17 2 bar: 24 3 bar: 27 |
| TMV2 Approved: No                | Approval No: N/A                            |
| TMV3 Approved: No                | Approval No: N/A                            |
| WRAS Approved: No                | Approval No: N/A                            |
| Head Function:                   | Not Applicable                              |
| Handset Function:                | Not Applicable                              |
| Body Jet Info:                   | Not Applicable                              |
| Pipe Size:                       | 22 mm (3/4" Bsp)                            |
| Pipe Centres:                    | N/A                                         |
| Colour/Finish:                   | Chrome                                      |
| Hose Included:                   | Not Applicable                              |
| No. of Outlets:                  | 2                                           |
|                                  |                                             |