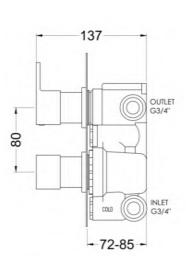

Sales Code: BINTW01 Description: Binsey Twin Thermostatic Valve

| Product Dimensions               |                            |
|----------------------------------|----------------------------|
| Length (mm):                     |                            |
| Width (mm):                      | 80                         |
| Height (mm):                     | 215                        |
| Depth (mm):                      | 136                        |
| Nett Weight (kg):                | 2.57                       |
| Packaging Dimensions             | 2.31                       |
|                                  | 0.50                       |
| Length (mm):                     | 250                        |
| Width (mm):                      | 240                        |
| Height (mm):                     |                            |
| Gross Weight (kg):               | 2.57                       |
| Packaging Data                   |                            |
| Box Colour:                      | White Cardboard Box        |
| Box Qty:                         | 1                          |
| Label Size:                      | 100 x 50                   |
| Label Colour:                    | White Label                |
| Label Qty:                       | 1                          |
| <b>Outer Box Dimensions (If</b>  | Applicable)                |
| Length (mm):                     |                            |
| Width (mm):                      | 360                        |
| Height (mm):                     | 500                        |
| Depth (mm):                      | 280                        |
| Gross Weight (kg):               | 15                         |
| Barcode:                         | 5056211898962              |
| Product Details                  |                            |
| Country of Origin:               | United Kingdom             |
| Fitting Instruction:             | Yes                        |
| Product Material:                | Brass/ABS                  |
| Mount Type:                      | Recessed, Wall             |
| Outlet Elbow Supplied:           | No No                      |
| Easy Clean:                      | Not Applicable             |
| Head Included:                   | No                         |
| Handset Included:                | No                         |
| Body Jets Included:              | Not Applicable             |
| No of Body Jets:                 | Not Applicable             |
| Operating Pressure (bar):        | 0.1                        |
| Valve/Cartridge Type:            | 1/4 Turn Ceramic Disc      |
| Flow Rates (L/min): 0.1 bar: 5.5 | ,                          |
| TMV2 Approved: Yes               | Approval No: Bc 1875 00817 |
| TMV3 Approved: Yes               | Approval No: Nsf 1938 1217 |
| WRAS Approved: Yes               | Approval No: 1703023       |
| Head Function:                   | Not Applicable             |
| Handset Function:                | Not Applicable             |
| Body Jet Info:                   | Not Applicable             |
| Pipe Size:                       | 15 mm (1/2" Bsp)           |
| Pipe Centres:                    | N/A                        |
| Colour/Finish:                   | Chrome                     |
| Hose Included:                   | Not Applicable             |
| No. of Outlets:                  | 1                          |

Sales Code: BINTW02 Description: Binsey Twin Thermostatic Valve W/Div

| Product Dimensions               |                                             |
|----------------------------------|---------------------------------------------|
| Length (mm):                     |                                             |
|                                  | 80                                          |
| Width (mm):                      | 215                                         |
| Height (mm):                     |                                             |
| Depth (mm):                      | 136                                         |
| Nett Weight (kg):                | 2.9                                         |
| Packaging Dimensions             |                                             |
| Length (mm):                     | 250                                         |
| Width (mm):                      | 240                                         |
| Height (mm):                     |                                             |
| Gross Weight (kg):               | 2.9                                         |
| Packaging Data                   |                                             |
| Box Colour:                      | White Cardboard Box                         |
| Box Qty:                         | 1                                           |
| Label Size:                      | 100 x 50                                    |
| Label Colour:                    | White Label                                 |
| Label Qty:                       | 1                                           |
| Outer Box Dimensions (If         | <del>_</del>                                |
| Length (mm):                     |                                             |
| Width (mm):                      | 420                                         |
| Height (mm):                     | 500                                         |
| Depth (mm):                      | 270                                         |
| Gross Weight (kg):               | 16                                          |
| Barcode:                         | 5056211898979                               |
|                                  | 3030211636313                               |
| Product Details                  |                                             |
| Country of Origin:               | United Kingdom                              |
| Fitting Instruction:             | Yes                                         |
| Product Material:                | Brass/ABS                                   |
| Mount Type:                      | Recessed, Wall                              |
| Outlet Elbow Supplied:           | No                                          |
| Easy Clean:                      | Not Applicable                              |
| Head Included:                   | No                                          |
| Handset Included:                | No                                          |
| Body Jets Included:              | No                                          |
| No of Body Jets:                 | Not Applicable                              |
| Operating Pressure (bar):        | 0.5                                         |
| Valve/Cartridge Type:            | 1/4 Turn Ceramic Disc                       |
| Flow Rates (L/min): 0.1 bar: N/A | A 0.5 bar: 13 1 bar: 17 2 bar: 24 3 bar: 27 |
| TMV2 Approved: No                | Approval No: N/A                            |
| TMV3 Approved: No                | Approval No: N/A                            |
| WRAS Approved: No                | Approval No: N/A                            |
| Head Function:                   | Not Applicable                              |
| Handset Function:                | Not Applicable                              |
| Body Jet Info:                   | Not Applicable                              |
| Pipe Size:                       | 22 mm (3/4" Bsp)                            |
| Pipe Centres:                    | N/A                                         |
| Colour/Finish:                   | Chrome                                      |
| Hose Included:                   | Not Applicable                              |
| No. of Outlets:                  | 2                                           |
|                                  |                                             |