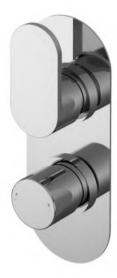

Sales Code: BINTW02 Description: Binsey Twin Thermostatic Valve W/Div

| Product Dimensions               |                                             |
|----------------------------------|---------------------------------------------|
| Length (mm):                     |                                             |
|                                  | 80                                          |
| Width (mm):                      | 215                                         |
| Height (mm):                     |                                             |
| Depth (mm):                      | 136                                         |
| Nett Weight (kg):                | 2.9                                         |
| Packaging Dimensions             |                                             |
| Length (mm):                     | 250                                         |
| Width (mm):                      | 240                                         |
| Height (mm):                     |                                             |
| Gross Weight (kg):               | 2.9                                         |
| Packaging Data                   |                                             |
| Box Colour:                      | White Cardboard Box                         |
| Box Qty:                         | 1                                           |
| Label Size:                      | 100 x 50                                    |
| Label Colour:                    | White Label                                 |
| Label Qty:                       | 1                                           |
| Outer Box Dimensions (If         | <del>_</del>                                |
| Length (mm):                     |                                             |
| Width (mm):                      | 420                                         |
| Height (mm):                     | 500                                         |
| Depth (mm):                      | 270                                         |
| Gross Weight (kg):               | 16                                          |
| Barcode:                         | 5056211898979                               |
|                                  | 3030211636313                               |
| Product Details                  |                                             |
| Country of Origin:               | United Kingdom                              |
| Fitting Instruction:             | Yes                                         |
| Product Material:                | Brass/ABS                                   |
| Mount Type:                      | Recessed, Wall                              |
| Outlet Elbow Supplied:           | No                                          |
| Easy Clean:                      | Not Applicable                              |
| Head Included:                   | No                                          |
| Handset Included:                | No                                          |
| Body Jets Included:              | No                                          |
| No of Body Jets:                 | Not Applicable                              |
| Operating Pressure (bar):        | 0.5                                         |
| Valve/Cartridge Type:            | 1/4 Turn Ceramic Disc                       |
| Flow Rates (L/min): 0.1 bar: N/A | A 0.5 bar: 13 1 bar: 17 2 bar: 24 3 bar: 27 |
| TMV2 Approved: No                | Approval No: N/A                            |
| TMV3 Approved: No                | Approval No: N/A                            |
| WRAS Approved: No                | Approval No: N/A                            |
| Head Function:                   | Not Applicable                              |
| Handset Function:                | Not Applicable                              |
| Body Jet Info:                   | Not Applicable                              |
| Pipe Size:                       | 22 mm (3/4" Bsp)                            |
| Pipe Centres:                    | N/A                                         |
| Colour/Finish:                   | Chrome                                      |
| Hose Included:                   | Not Applicable                              |
| No. of Outlets:                  | 2                                           |
|                                  |                                             |