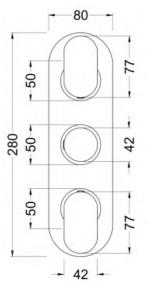

## TECHNICAL DATA SHEET

ROXOR

Sales Code: BINTR02

**Description:** Binsey Triple Thermostatic Valve

| Product Dimensions               |                            |
|----------------------------------|----------------------------|
| Length (mm):                     |                            |
| Width (mm):                      | 80                         |
| Height (mm):                     | 280                        |
| Depth (mm):                      | 136                        |
| Nett Weight (kg):                | 3.45                       |
| Packaging Dimensions             | 0.10                       |
| Length (mm):                     | 320                        |
| Width (mm):                      | 250                        |
| Height (mm):                     | 250                        |
| Gross Weight (kg):               | 3.45                       |
|                                  | 3.43                       |
| Packaging Data                   | White Could and Day        |
| Box Colour:                      | White Cardboard Box        |
| Box Qty:                         | 1                          |
| Label Size:                      | 100 x 50                   |
| Label Colour:                    | White Label                |
| Label Qty:                       | 1                          |
| Outer Box Dimensions (If         | Applicable)                |
| Length (mm):                     |                            |
| Width (mm):                      | 520                        |
| Height (mm):                     | 370                        |
| Depth (mm):                      | 340                        |
| Gross Weight (kg):               | 21                         |
| Barcode:                         | 5056211898986              |
| Product Details                  |                            |
| Country of Origin:               | United Kingdom             |
| Fitting Instruction:             | Yes                        |
| Product Material:                | Brass/ABS                  |
| Mount Type:                      | Recessed, Wall             |
| Outlet Elbow Supplied:           | No                         |
| Easy Clean:                      | Not Applicable             |
| Head Included:                   | No                         |
| Handset Included:                | No                         |
| Body Jets Included:              | Not Applicable             |
| No of Body Jets:                 | Not Applicable             |
| Operating Pressure (bar):        | 0.1                        |
| Valve/Cartridge Type:            | 1/4 Turn Ceramic Disc      |
| Flow Rates (L/min): 0.1 bar: 5.5 |                            |
| TMV2 Approved: Yes               | Approval No: Bc 1875 00817 |
| TMV3 Approved: Yes               | Approval No: Nsf 1938 1217 |
| WRAS Approved: Yes               | Approval No: 1703023       |
| Head Function:                   | Not Applicable             |
| Handset Function:                | Not Applicable             |
| Body Jet Info:                   | Not Applicable             |
| Pipe Size:                       | 15 mm & 22 mm              |
| Pipe Centres:                    | N/A                        |
| Colour/Finish:                   | Chrome                     |
| Hose Included:                   | Not Applicable             |
| No. of Outlets:                  | 2                          |