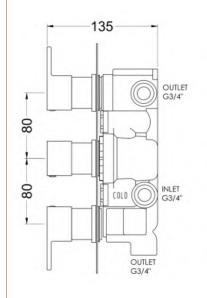

## TECHNICAL DATA SHEET

ROXOR

Sales Code: BINTR02

**Description:** Binsey Triple Thermostatic Valve

| Product Dimensions               |                            |
|----------------------------------|----------------------------|
| Length (mm):                     |                            |
| Width (mm):                      | 80                         |
| Height (mm):                     | 280                        |
| Depth (mm):                      | 136                        |
| Nett Weight (kg):                | 3.45                       |
| Packaging Dimensions             | 0.10                       |
| Length (mm):                     | 320                        |
| Width (mm):                      | 250                        |
| Height (mm):                     | 250                        |
| Gross Weight (kg):               | 3.45                       |
|                                  | 3.43                       |
| Packaging Data                   | White Could and Day        |
| Box Colour:                      | White Cardboard Box        |
| Box Qty:                         | 1                          |
| Label Size:                      | 100 x 50                   |
| Label Colour:                    | White Label                |
| Label Qty:                       | 1                          |
| Outer Box Dimensions (If         | Applicable)                |
| Length (mm):                     |                            |
| Width (mm):                      | 520                        |
| Height (mm):                     | 370                        |
| Depth (mm):                      | 340                        |
| Gross Weight (kg):               | 21                         |
| Barcode:                         | 5056211898986              |
| Product Details                  |                            |
| Country of Origin:               | United Kingdom             |
| Fitting Instruction:             | Yes                        |
| Product Material:                | Brass/ABS                  |
| Mount Type:                      | Recessed, Wall             |
| Outlet Elbow Supplied:           | No                         |
| Easy Clean:                      | Not Applicable             |
| Head Included:                   | No                         |
| Handset Included:                | No                         |
| Body Jets Included:              | Not Applicable             |
| No of Body Jets:                 | Not Applicable             |
| Operating Pressure (bar):        | 0.1                        |
| Valve/Cartridge Type:            | 1/4 Turn Ceramic Disc      |
| Flow Rates (L/min): 0.1 bar: 5.5 |                            |
| TMV2 Approved: Yes               | Approval No: Bc 1875 00817 |
| TMV3 Approved: Yes               | Approval No: Nsf 1938 1217 |
| WRAS Approved: Yes               | Approval No: 1703023       |
| Head Function:                   | Not Applicable             |
| Handset Function:                | Not Applicable             |
| Body Jet Info:                   | Not Applicable             |
| Pipe Size:                       | 15 mm & 22 mm              |
| Pipe Centres:                    | N/A                        |
| Colour/Finish:                   | Chrome                     |
| Hose Included:                   | Not Applicable             |
| No. of Outlets:                  | 2                          |