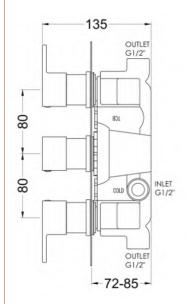

## TECHNICAL DATA SHEET

ROXOR

Sales Code: BINTR02

**Description:** Binsey Triple Thermostatic Valve

| Product Dimensions               |                            |
|----------------------------------|----------------------------|
| Length (mm):                     |                            |
| Width (mm):                      | 80                         |
| Height (mm):                     | 280                        |
| Depth (mm):                      | 136                        |
| Nett Weight (kg):                | 3.45                       |
| Packaging Dimensions             | 0.10                       |
| Length (mm):                     | 320                        |
| Width (mm):                      | 250                        |
| Height (mm):                     | 250                        |
| Gross Weight (kg):               | 3.45                       |
|                                  | 3.43                       |
| Packaging Data                   | White Could and Day        |
| Box Colour:                      | White Cardboard Box        |
| Box Qty:                         | 1                          |
| Label Size:                      | 100 x 50                   |
| Label Colour:                    | White Label                |
| Label Qty:                       | 1                          |
| Outer Box Dimensions (If         | Applicable)                |
| Length (mm):                     |                            |
| Width (mm):                      | 520                        |
| Height (mm):                     | 370                        |
| Depth (mm):                      | 340                        |
| Gross Weight (kg):               | 21                         |
| Barcode:                         | 5056211898986              |
| Product Details                  |                            |
| Country of Origin:               | United Kingdom             |
| Fitting Instruction:             | Yes                        |
| Product Material:                | Brass/ABS                  |
| Mount Type:                      | Recessed, Wall             |
| Outlet Elbow Supplied:           | No                         |
| Easy Clean:                      | Not Applicable             |
| Head Included:                   | No                         |
| Handset Included:                | No                         |
| Body Jets Included:              | Not Applicable             |
| No of Body Jets:                 | Not Applicable             |
| Operating Pressure (bar):        | 0.1                        |
| Valve/Cartridge Type:            | 1/4 Turn Ceramic Disc      |
| Flow Rates (L/min): 0.1 bar: 5.5 |                            |
| TMV2 Approved: Yes               | Approval No: Bc 1875 00817 |
| TMV3 Approved: Yes               | Approval No: Nsf 1938 1217 |
| WRAS Approved: Yes               | Approval No: 1703023       |
| Head Function:                   | Not Applicable             |
| Handset Function:                | Not Applicable             |
| Body Jet Info:                   | Not Applicable             |
| Pipe Size:                       | 15 mm & 22 mm              |
| Pipe Centres:                    | N/A                        |
| Colour/Finish:                   | Chrome                     |
| Hose Included:                   | Not Applicable             |
| No. of Outlets:                  | 2                          |