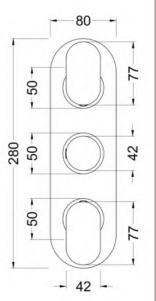

## TECHNICAL DATA SHEET

ROXOR

Sales Code: BINTR02

**Description:** Binsey Triple Thermostatic Valve

| Product Dimensions               |                            |
|----------------------------------|----------------------------|
| Length (mm):                     |                            |
| Width (mm):                      | 80                         |
| Height (mm):                     | 280                        |
| Depth (mm):                      | 136                        |
| Nett Weight (kg):                | 3.45                       |
| Packaging Dimensions             | 0.10                       |
| Length (mm):                     | 320                        |
| Width (mm):                      | 250                        |
| Height (mm):                     | 250                        |
| Gross Weight (kg):               | 3.45                       |
|                                  | 3.43                       |
| Packaging Data                   | White Could and Day        |
| Box Colour:                      | White Cardboard Box        |
| Box Qty:                         | 1                          |
| Label Size:                      | 100 x 50                   |
| Label Colour:                    | White Label                |
| Label Qty:                       | 1                          |
| Outer Box Dimensions (If         | Applicable)                |
| Length (mm):                     |                            |
| Width (mm):                      | 520                        |
| Height (mm):                     | 370                        |
| Depth (mm):                      | 340                        |
| Gross Weight (kg):               | 21                         |
| Barcode:                         | 5056211898986              |
| Product Details                  |                            |
| Country of Origin:               | United Kingdom             |
| Fitting Instruction:             | Yes                        |
| Product Material:                | Brass/ABS                  |
| Mount Type:                      | Recessed, Wall             |
| Outlet Elbow Supplied:           | No                         |
| Easy Clean:                      | Not Applicable             |
| Head Included:                   | No                         |
| Handset Included:                | No                         |
| Body Jets Included:              | Not Applicable             |
| No of Body Jets:                 | Not Applicable             |
| Operating Pressure (bar):        | 0.1                        |
| Valve/Cartridge Type:            | 1/4 Turn Ceramic Disc      |
| Flow Rates (L/min): 0.1 bar: 5.5 |                            |
| TMV2 Approved: Yes               | Approval No: Bc 1875 00817 |
| TMV3 Approved: Yes               | Approval No: Nsf 1938 1217 |
| WRAS Approved: Yes               | Approval No: 1703023       |
| Head Function:                   | Not Applicable             |
| Handset Function:                | Not Applicable             |
| Body Jet Info:                   | Not Applicable             |
| Pipe Size:                       | 15 mm & 22 mm              |
| Pipe Centres:                    | N/A                        |
| Colour/Finish:                   | Chrome                     |
| Hose Included:                   | Not Applicable             |
| No. of Outlets:                  | 2                          |