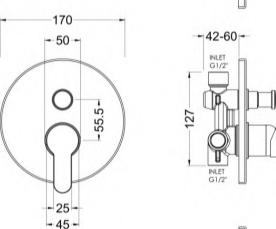

Sales Code: ARVMV12 **Description:** Arvan Manual Shower Valve W/Div

No. of Outlets:

INLET G1/2"

| Product Dimensions                     |                                      |             |
|----------------------------------------|--------------------------------------|-------------|
|                                        |                                      |             |
| Length (mm):                           | 470                                  |             |
| Width (mm):                            | 170                                  |             |
| Height (mm):                           | 170                                  |             |
| Depth (mm):                            | 110                                  |             |
| Nett Weight (kg):                      | 1.12                                 |             |
| Packaging Dimensions                   |                                      |             |
| Length (mm):                           | 170                                  |             |
| Width (mm):                            | 205                                  |             |
| Height (mm):                           |                                      |             |
| Gross Weight (kg):                     | 1.12                                 |             |
| Packaging Data                         |                                      |             |
| Box Colour:                            | White Cardboard Box                  |             |
| Box Qty:                               | 1                                    |             |
| Label Size:                            | 100 x 50                             |             |
| Label Colour:                          | White Label                          |             |
| Label Qty:                             | 1                                    |             |
| Outer Box Dimensions (If A             | Applicable)                          |             |
| Length (mm):                           | -FF                                  |             |
| Width (mm):                            | 470                                  |             |
| Height (mm):                           | 490                                  |             |
| Depth (mm):                            | 400                                  |             |
| Gross Weight (kg):                     |                                      |             |
| Barcode:                               | 5056211898757                        |             |
| Product Details                        | 3000211030.0.                        |             |
| Country of Origin:                     | United Kingdom                       |             |
| Fitting Instruction:                   | Yes                                  |             |
| Product Material:                      | Brass/ABS                            |             |
| Mount Type:                            | Wall, Recessed                       |             |
| Outlet Elbow Supplied:                 | No                                   |             |
| Easy Clean:                            | Not Applicable                       |             |
| Head Included:                         | No No                                |             |
| Handset Included:                      | No                                   |             |
| Body Jets Included:                    | No                                   |             |
| No of Body Jets:                       | Not Applicable                       |             |
| Operating Pressure (bar):              | 0.5                                  |             |
| Valve/Cartridge Type:                  | Single Lever Cartridge               |             |
| Flow Rates (L/min): 0.1 bar: 3.7       | 0.5 bar: 8.4 1 bar: 11.9 2 bar: 16.9 | 3 bar: 20.8 |
| TMV2 Approved: No                      | Approval No: N/A                     | 3 Dat. 20.0 |
|                                        | **                                   |             |
| TMV3 Approved: No<br>WRAS Approved: No | Approval No: N/A Approval No: N/A    |             |
| Head Function:                         |                                      |             |
| Handset Function:                      | Not Applicable                       |             |
|                                        | Not Applicable                       |             |
| Body Jet Info:                         | Not Applicable                       |             |
| Pipe Size:                             | 15 mm (1/2" Bsp)                     |             |
| Pipe Centres:                          | N/A                                  |             |
| Colour/Finish:                         | Chrome                               |             |
| Hose Included:                         | Not Applicable                       |             |