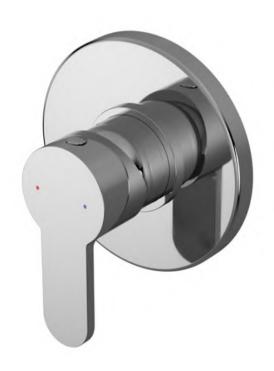

Sales Code: ARVMV10 Description: Arvan Manual Shower Valve

INLET G1/2"

No. of Outlets:

| Product Dimensions               |                                |         |
|----------------------------------|--------------------------------|---------|
|                                  |                                |         |
| Length (mm):                     | 110                            |         |
| Width (mm):                      | 110                            |         |
| Height (mm):                     | 110                            |         |
| Depth (mm):                      | 113                            |         |
| Nett Weight (kg):                | 1.07                           |         |
| Packaging Dimensions             |                                |         |
| Length (mm):                     | 150                            |         |
| Width (mm):                      | 205                            |         |
| Height (mm):                     |                                |         |
| Gross Weight (kg):               | 1.07                           |         |
| Packaging Data                   |                                |         |
| Box Colour:                      | White Cardboard Box            |         |
| Box Qty:                         | 1                              |         |
| Label Size:                      | 100 x 50                       |         |
| Label Colour:                    | White Label                    |         |
| Label Qty:                       | 1                              |         |
| Outer Box Dimensions (If A       | Applicable)                    |         |
| Length (mm):                     |                                |         |
| Width (mm):                      | 470                            |         |
| Height (mm):                     | 470                            |         |
| Depth (mm):                      | 400                            |         |
| Gross Weight (kg):               |                                |         |
| Barcode:                         | 5056211898740                  |         |
| Product Details                  |                                |         |
| Country of Origin:               | United Kingdom                 |         |
| Fitting Instruction:             | Yes                            |         |
| Product Material:                | Brass/ABS                      |         |
| Mount Type:                      | Recessed, Wall                 |         |
| Outlet Elbow Supplied:           | No No                          |         |
| Easy Clean:                      | Not Applicable                 |         |
| Head Included:                   | No                             |         |
| Handset Included:                | No                             |         |
| Body Jets Included:              | No                             |         |
| No of Body Jets:                 | Not Applicable                 |         |
| Operating Pressure (bar):        | 0.5                            |         |
| Valve/Cartridge Type:            | Single Lever Cartridge         |         |
| Flow Rates (L/min): 0.1 bar: 3.4 |                                | r: 19.5 |
| TMV2 Approved: No                | Approval No: N/A               | . 1010  |
| TMV3 Approved: No                | Approval No: N/A               |         |
| WRAS Approved: No                | Approval No: N/A               |         |
| Head Function:                   | Not Applicable                 |         |
| Handset Function:                | Not Applicable                 |         |
| Body Jet Info:                   | Not Applicable  Not Applicable |         |
| Pipe Size:                       | 15 mm (1/2" Bsp)               |         |
| Pipe Centres:                    | N/A                            |         |
| Colour/Finish:                   | Chrome                         |         |
| Hose Included:                   |                                |         |
| Hose Hierauca.                   | Not Applicable                 |         |