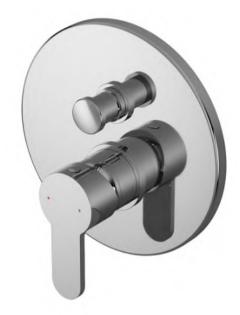

Sales Code: ARVMV12 **Description:** Arvan Manual Shower Valve W/Div

No. of Outlets:

INLET G1/2"

| Product Dimensions                     |                                      |             |
|----------------------------------------|--------------------------------------|-------------|
|                                        |                                      |             |
| Length (mm):                           | 470                                  |             |
| Width (mm):                            | 170                                  |             |
| Height (mm):                           | 170                                  |             |
| Depth (mm):                            | 110                                  |             |
| Nett Weight (kg):                      | 1.12                                 |             |
| Packaging Dimensions                   |                                      |             |
| Length (mm):                           | 170                                  |             |
| Width (mm):                            | 205                                  |             |
| Height (mm):                           |                                      |             |
| Gross Weight (kg):                     | 1.12                                 |             |
| Packaging Data                         |                                      |             |
| Box Colour:                            | White Cardboard Box                  |             |
| Box Qty:                               | 1                                    |             |
| Label Size:                            | 100 x 50                             |             |
| Label Colour:                          | White Label                          |             |
| Label Qty:                             | 1                                    |             |
| Outer Box Dimensions (If A             | Applicable)                          |             |
| Length (mm):                           | -FF                                  |             |
| Width (mm):                            | 470                                  |             |
| Height (mm):                           | 490                                  |             |
| Depth (mm):                            | 400                                  |             |
| Gross Weight (kg):                     |                                      |             |
| Barcode:                               | 5056211898757                        |             |
| Product Details                        | 3000211030.0.                        |             |
| Country of Origin:                     | United Kingdom                       |             |
| Fitting Instruction:                   | Yes                                  |             |
| Product Material:                      | Brass/ABS                            |             |
| Mount Type:                            | Wall, Recessed                       |             |
| Outlet Elbow Supplied:                 | No                                   |             |
| Easy Clean:                            | Not Applicable                       |             |
| Head Included:                         | No No                                |             |
| Handset Included:                      | No                                   |             |
| Body Jets Included:                    | No                                   |             |
| No of Body Jets:                       | Not Applicable                       |             |
| Operating Pressure (bar):              | 0.5                                  |             |
| Valve/Cartridge Type:                  | Single Lever Cartridge               |             |
| Flow Rates (L/min): 0.1 bar: 3.7       | 0.5 bar: 8.4 1 bar: 11.9 2 bar: 16.9 | 3 bar: 20.8 |
| TMV2 Approved: No                      | Approval No: N/A                     | 3 Dat. 20.0 |
|                                        | **                                   |             |
| TMV3 Approved: No<br>WRAS Approved: No | Approval No: N/A Approval No: N/A    |             |
| Head Function:                         |                                      |             |
| Handset Function:                      | Not Applicable                       |             |
|                                        | Not Applicable                       |             |
| Body Jet Info:                         | Not Applicable                       |             |
| Pipe Size:                             | 15 mm (1/2" Bsp)                     |             |
| Pipe Centres:                          | N/A                                  |             |
| Colour/Finish:                         | Chrome                               |             |
| Hose Included:                         | Not Applicable                       |             |