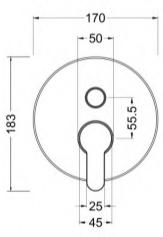

Sales Code: ARVMV10 Description: Arvan Manual Shower Valve

INLET G1/2"

No. of Outlets:

| Product Dimensions               |                                |         |
|----------------------------------|--------------------------------|---------|
|                                  |                                |         |
| Length (mm):                     | 110                            |         |
| Width (mm):                      | 110                            |         |
| Height (mm):                     | 110                            |         |
| Depth (mm):                      | 113                            |         |
| Nett Weight (kg):                | 1.07                           |         |
| Packaging Dimensions             |                                |         |
| Length (mm):                     | 150                            |         |
| Width (mm):                      | 205                            |         |
| Height (mm):                     |                                |         |
| Gross Weight (kg):               | 1.07                           |         |
| Packaging Data                   |                                |         |
| Box Colour:                      | White Cardboard Box            |         |
| Box Qty:                         | 1                              |         |
| Label Size:                      | 100 x 50                       |         |
| Label Colour:                    | White Label                    |         |
| Label Qty:                       | 1                              |         |
| Outer Box Dimensions (If A       | Applicable)                    |         |
| Length (mm):                     |                                |         |
| Width (mm):                      | 470                            |         |
| Height (mm):                     | 470                            |         |
| Depth (mm):                      | 400                            |         |
| Gross Weight (kg):               |                                |         |
| Barcode:                         | 5056211898740                  |         |
| Product Details                  |                                |         |
| Country of Origin:               | United Kingdom                 |         |
| Fitting Instruction:             | Yes                            |         |
| Product Material:                | Brass/ABS                      |         |
| Mount Type:                      | Recessed, Wall                 |         |
| Outlet Elbow Supplied:           | No No                          |         |
| Easy Clean:                      | Not Applicable                 |         |
| Head Included:                   | No                             |         |
| Handset Included:                | No                             |         |
| Body Jets Included:              | No                             |         |
| No of Body Jets:                 | Not Applicable                 |         |
| Operating Pressure (bar):        | 0.5                            |         |
| Valve/Cartridge Type:            | Single Lever Cartridge         |         |
| Flow Rates (L/min): 0.1 bar: 3.4 |                                | r: 19.5 |
| TMV2 Approved: No                | Approval No: N/A               | . 1010  |
| TMV3 Approved: No                | Approval No: N/A               |         |
| WRAS Approved: No                | Approval No: N/A               |         |
| Head Function:                   | Not Applicable                 |         |
| Handset Function:                | Not Applicable                 |         |
| Body Jet Info:                   | Not Applicable  Not Applicable |         |
| Pipe Size:                       | 15 mm (1/2" Bsp)               |         |
| Pipe Centres:                    | N/A                            |         |
| Colour/Finish:                   | Chrome                         |         |
| Hose Included:                   |                                |         |
| Hose Hierauca.                   | Not Applicable                 |         |