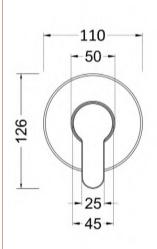

Sales Code: ARVMV10 Description: Arvan Manual Shower Valve

INLET G1/2"

No. of Outlets:

| Product Dimensions               |                                |         |
|----------------------------------|--------------------------------|---------|
|                                  |                                |         |
| Length (mm):                     | 110                            |         |
| Width (mm):                      | 110                            |         |
| Height (mm):                     | 110                            |         |
| Depth (mm):                      | 113                            |         |
| Nett Weight (kg):                | 1.07                           |         |
| Packaging Dimensions             |                                |         |
| Length (mm):                     | 150                            |         |
| Width (mm):                      | 205                            |         |
| Height (mm):                     |                                |         |
| Gross Weight (kg):               | 1.07                           |         |
| Packaging Data                   |                                |         |
| Box Colour:                      | White Cardboard Box            |         |
| Box Qty:                         | 1                              |         |
| Label Size:                      | 100 x 50                       |         |
| Label Colour:                    | White Label                    |         |
| Label Qty:                       | 1                              |         |
| Outer Box Dimensions (If A       | Applicable)                    |         |
| Length (mm):                     |                                |         |
| Width (mm):                      | 470                            |         |
| Height (mm):                     | 470                            |         |
| Depth (mm):                      | 400                            |         |
| Gross Weight (kg):               |                                |         |
| Barcode:                         | 5056211898740                  |         |
| Product Details                  |                                |         |
| Country of Origin:               | United Kingdom                 |         |
| Fitting Instruction:             | Yes                            |         |
| Product Material:                | Brass/ABS                      |         |
| Mount Type:                      | Recessed, Wall                 |         |
| Outlet Elbow Supplied:           | No No                          |         |
| Easy Clean:                      | Not Applicable                 |         |
| Head Included:                   | No                             |         |
| Handset Included:                | No                             |         |
| Body Jets Included:              | No                             |         |
| No of Body Jets:                 | Not Applicable                 |         |
| Operating Pressure (bar):        | 0.5                            |         |
| Valve/Cartridge Type:            | Single Lever Cartridge         |         |
| Flow Rates (L/min): 0.1 bar: 3.4 |                                | r: 19.5 |
| TMV2 Approved: No                | Approval No: N/A               | . 1010  |
| TMV3 Approved: No                | Approval No: N/A               |         |
| WRAS Approved: No                | Approval No: N/A               |         |
| Head Function:                   | Not Applicable                 |         |
| Handset Function:                | Not Applicable                 |         |
| Body Jet Info:                   | Not Applicable  Not Applicable |         |
| Pipe Size:                       | 15 mm (1/2" Bsp)               |         |
| Pipe Centres:                    | N/A                            |         |
| Colour/Finish:                   | Chrome                         |         |
| Hose Included:                   |                                |         |
| Hose Hierauca.                   | Not Applicable                 |         |