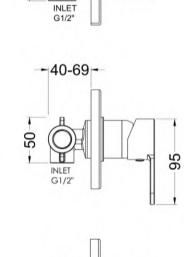

Sales Code: ARVMV10 Description: Arvan Manual Shower Valve

INLET G1/2"

No. of Outlets:

| Product Dimensions               |                                |         |
|----------------------------------|--------------------------------|---------|
|                                  |                                |         |
| Length (mm):                     | 110                            |         |
| Width (mm):                      | 110                            |         |
| Height (mm):                     | 110                            |         |
| Depth (mm):                      | 113                            |         |
| Nett Weight (kg):                | 1.07                           |         |
| Packaging Dimensions             |                                |         |
| Length (mm):                     | 150                            |         |
| Width (mm):                      | 205                            |         |
| Height (mm):                     |                                |         |
| Gross Weight (kg):               | 1.07                           |         |
| Packaging Data                   |                                |         |
| Box Colour:                      | White Cardboard Box            |         |
| Box Qty:                         | 1                              |         |
| Label Size:                      | 100 x 50                       |         |
| Label Colour:                    | White Label                    |         |
| Label Qty:                       | 1                              |         |
| Outer Box Dimensions (If A       | Applicable)                    |         |
| Length (mm):                     |                                |         |
| Width (mm):                      | 470                            |         |
| Height (mm):                     | 470                            |         |
| Depth (mm):                      | 400                            |         |
| Gross Weight (kg):               |                                |         |
| Barcode:                         | 5056211898740                  |         |
| Product Details                  |                                |         |
| Country of Origin:               | United Kingdom                 |         |
| Fitting Instruction:             | Yes                            |         |
| Product Material:                | Brass/ABS                      |         |
| Mount Type:                      | Recessed, Wall                 |         |
| Outlet Elbow Supplied:           | No No                          |         |
| Easy Clean:                      | Not Applicable                 |         |
| Head Included:                   | No                             |         |
| Handset Included:                | No                             |         |
| Body Jets Included:              | No                             |         |
| No of Body Jets:                 | Not Applicable                 |         |
| Operating Pressure (bar):        | 0.5                            |         |
| Valve/Cartridge Type:            | Single Lever Cartridge         |         |
| Flow Rates (L/min): 0.1 bar: 3.4 |                                | r: 19.5 |
| TMV2 Approved: No                | Approval No: N/A               | . 1010  |
| TMV3 Approved: No                | Approval No: N/A               |         |
| WRAS Approved: No                | Approval No: N/A               |         |
| Head Function:                   | Not Applicable                 |         |
| Handset Function:                | Not Applicable                 |         |
| Body Jet Info:                   | Not Applicable  Not Applicable |         |
| Pipe Size:                       | 15 mm (1/2" Bsp)               |         |
| Pipe Centres:                    | N/A                            |         |
| Colour/Finish:                   | Chrome                         |         |
| Hose Included:                   |                                |         |
| Hose Hierauca.                   | Not Applicable                 |         |

Sales Code: ARVMV12 **Description:** Arvan Manual Shower Valve W/Div

No. of Outlets:

INLET G1/2"

| Product Dimensions                     |                                      |             |
|----------------------------------------|--------------------------------------|-------------|
|                                        |                                      |             |
| Length (mm):                           | 470                                  |             |
| Width (mm):                            | 170                                  |             |
| Height (mm):                           | 170                                  |             |
| Depth (mm):                            | 110                                  |             |
| Nett Weight (kg):                      | 1.12                                 |             |
| Packaging Dimensions                   |                                      |             |
| Length (mm):                           | 170                                  |             |
| Width (mm):                            | 205                                  |             |
| Height (mm):                           |                                      |             |
| Gross Weight (kg):                     | 1.12                                 |             |
| Packaging Data                         |                                      |             |
| Box Colour:                            | White Cardboard Box                  |             |
| Box Qty:                               | 1                                    |             |
| Label Size:                            | 100 x 50                             |             |
| Label Colour:                          | White Label                          |             |
| Label Qty:                             | 1                                    |             |
| Outer Box Dimensions (If A             | Applicable)                          |             |
| Length (mm):                           | -FF                                  |             |
| Width (mm):                            | 470                                  |             |
| Height (mm):                           | 490                                  |             |
| Depth (mm):                            | 400                                  |             |
| Gross Weight (kg):                     |                                      |             |
| Barcode:                               | 5056211898757                        |             |
| Product Details                        | 3000211030.0.                        |             |
| Country of Origin:                     | United Kingdom                       |             |
| Fitting Instruction:                   | Yes                                  |             |
| Product Material:                      | Brass/ABS                            |             |
| Mount Type:                            | Wall, Recessed                       |             |
| Outlet Elbow Supplied:                 | No                                   |             |
| Easy Clean:                            | Not Applicable                       |             |
| Head Included:                         | No No                                |             |
| Handset Included:                      | No                                   |             |
| Body Jets Included:                    | No                                   |             |
| No of Body Jets:                       | Not Applicable                       |             |
| Operating Pressure (bar):              | 0.5                                  |             |
| Valve/Cartridge Type:                  | Single Lever Cartridge               |             |
| Flow Rates (L/min): 0.1 bar: 3.7       | 0.5 bar: 8.4 1 bar: 11.9 2 bar: 16.9 | 3 bar: 20.8 |
| TMV2 Approved: No                      | Approval No: N/A                     | 3 Dat. 20.0 |
|                                        | **                                   |             |
| TMV3 Approved: No<br>WRAS Approved: No | Approval No: N/A Approval No: N/A    |             |
| Head Function:                         |                                      |             |
| Handset Function:                      | Not Applicable                       |             |
|                                        | Not Applicable                       |             |
| Body Jet Info:                         | Not Applicable                       |             |
| Pipe Size:                             | 15 mm (1/2" Bsp)                     |             |
| Pipe Centres:                          | N/A                                  |             |
| Colour/Finish:                         | Chrome                               |             |
| Hose Included:                         | Not Applicable                       |             |