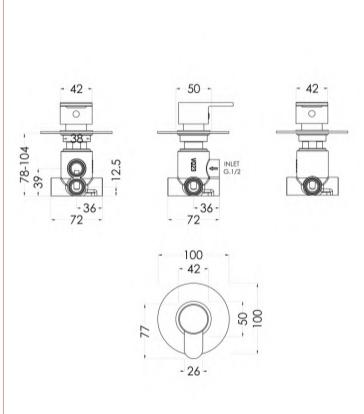

Sales Code: BINWD14 Description: Binsey Concealed Diverter 2/3/4 Way

| <b>Product Dimensions</b>               |                                     |             |
|-----------------------------------------|-------------------------------------|-------------|
| Length (mm):                            |                                     |             |
| Width (mm):                             | 100                                 |             |
| Height (mm):                            | 100                                 |             |
| Depth (mm):                             | 135                                 |             |
| Nett Weight (kg):                       | 1.05                                |             |
| <b>Packaging Dimensions</b>             |                                     |             |
| Length (mm):                            | 189                                 |             |
| Width (mm):                             | 175                                 |             |
| Height (mm):                            |                                     |             |
| Gross Weight (kg):                      | 1.05                                |             |
| Packaging Data                          |                                     |             |
| Box Colour:                             | White Cardboard Box                 |             |
| Box Qty:                                | 1                                   |             |
| Label Size:                             | 100 x 50                            |             |
| Label Colour:                           | White Label                         |             |
| Label Qty:                              | 1                                   |             |
| Outer Box Dimensions (If A              |                                     |             |
| Length (mm):                            | трисансу                            |             |
| Width (mm):                             | 370                                 |             |
| Height (mm):                            | 720                                 |             |
| Depth (mm):                             | 220                                 |             |
| Gross Weight (kg):                      | 220                                 |             |
| Barcode:                                | 5056211899020                       |             |
| Product Details                         | 0000211000020                       |             |
|                                         | United Kingdom                      |             |
| Country of Origin: Fitting Instruction: | United Kingdom Yes                  |             |
| Product Material:                       | Brass                               |             |
|                                         | Wall, Recessed                      |             |
| Mount Type: Outlet Elbow Supplied:      | No                                  |             |
| Easy Clean:                             |                                     |             |
| Head Included:                          | Not Applicable No                   |             |
| Handset Included:                       | No                                  |             |
| Body Jets Included:                     | No                                  |             |
| No of Body Jets:                        | Not Applicable                      |             |
| Operating Pressure (bar):               | 0.2                                 |             |
| Valve/Cartridge Type:                   | 1/4 Turn Ceramic Disc               |             |
| Flow Rates (L/min): 0.1 bar: 5.2        | 0.5 bar: 13.3 1 bar: 19.1 2 bar: 27 | 3 bar: 33.2 |
| TMV2 Approved: No                       | Approval No: N/A                    | 3 041. 33.2 |
| TMV3 Approved: No                       | Approval No: N/A                    |             |
| WRAS Approved: No                       | Approval No: N/A                    |             |
| Head Function:                          | Not Applicable                      |             |
| Handset Function:                       | Not Applicable                      |             |
| Body Jet Info:                          | Not Applicable                      |             |
| Pipe Size:                              | 15 mm (1/2" Bsp)                    |             |
| Pipe Centres:                           | N/A                                 |             |
| Colour/Finish:                          | Chrome                              |             |
| Hose Included:                          | Not Applicable                      |             |
| No. of Outlets:                         | 4                                   |             |