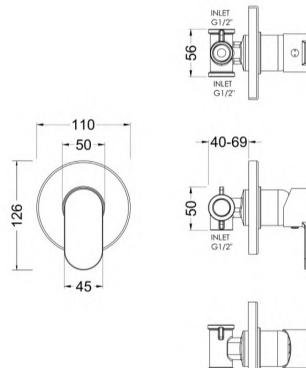

Sales Code: BINMV10 Description: Binsey Manual Shower Valve

| <b>Product Dimensions</b>        |                                                  |
|----------------------------------|--------------------------------------------------|
| Length (mm):                     |                                                  |
| Width (mm):                      | 110                                              |
| Height (mm):                     | 110                                              |
| Depth (mm):                      | 113                                              |
| Nett Weight (kg):                | 1.07                                             |
| <b>Packaging Dimensions</b>      |                                                  |
| Length (mm):                     | 150                                              |
| Width (mm):                      | 205                                              |
| Height (mm):                     |                                                  |
| Gross Weight (kg):               | 1.07                                             |
| Packaging Data                   |                                                  |
| Box Colour:                      | White Cardboard Box                              |
| Box Oty:                         | 1                                                |
| Label Size:                      | 100 x 50                                         |
| Label Colour:                    | White Label                                      |
| Label Qty:                       | 1                                                |
|                                  | <del>_</del>                                     |
| Outer Box Dimensions (If A       | хррпсавіе)                                       |
| Length (mm):                     | 470                                              |
| Width (mm):                      | 470                                              |
| Height (mm):                     | 470                                              |
| Depth (mm):                      | 400                                              |
| Gross Weight (kg):               | F0FC211000027                                    |
| Barcode:                         | 5056211899037                                    |
| Product Details                  |                                                  |
| Country of Origin:               | United Kingdom                                   |
| Fitting Instruction:             | Yes                                              |
| Product Material:                | Brass/ABS                                        |
| Mount Type:                      | Recessed, Wall                                   |
| Outlet Elbow Supplied:           | No                                               |
| Easy Clean:                      | Not Applicable                                   |
| Head Included:                   | No                                               |
| Handset Included:                | No                                               |
| Body Jets Included:              | No                                               |
| No of Body Jets:                 | Not Applicable                                   |
| Operating Pressure (bar):        | 0.5                                              |
| Valve/Cartridge Type:            | Single Lever Cartridge                           |
| Flow Rates (L/min): 0.1 bar: 3.4 | 0.5 bar: 7.9 1 bar: 11.2 2 bar: 15.9 3 bar: 19.5 |
| TMV2 Approved: No                | Approval No: N/A                                 |
| TMV3 Approved: No                | Approval No: N/A                                 |
| WRAS Approved: No                | Approval No: N/A                                 |
| Head Function:                   | Not Applicable                                   |
| Handset Function:                | Not Applicable                                   |
| Body Jet Info:                   | Not Applicable                                   |
| Pipe Size:                       | 15 mm (1/2" Bsp)                                 |
| Pipe Centres:                    | N/A                                              |
| Colour/Finish:                   | Chrome                                           |
| Hose Included:                   | Not Applicable                                   |
| No. of Outlets:                  | 1                                                |