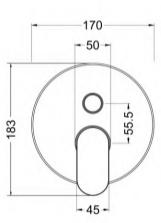

Sales Code: BINMV12 **Description:** Binsey Manual Shower Valve W/Div

| 170                               |
|-----------------------------------|
| 170                               |
| 110                               |
| 1.12                              |
| 1.12                              |
| 170                               |
| 205                               |
| 205                               |
| 1.10                              |
| 1.12                              |
|                                   |
| White Cardboard Box               |
| 1                                 |
| 100 x 50                          |
| White Label                       |
| 1                                 |
| Applicable)                       |
|                                   |
| 470                               |
| 490                               |
| 400                               |
|                                   |
| 5056211899044                     |
|                                   |
| United Kingdom                    |
| Yes                               |
| Brass/ABS                         |
| Wall, Recessed                    |
| No                                |
| Not Applicable                    |
| No                                |
| No                                |
| No                                |
| Not Applicable                    |
| 0.5                               |
| Single Lever Cartridge            |
| 0.5 bar: 8.4                      |
| Approval No: N/A                  |
| Approval No: N/A Approval No: N/A |
|                                   |
| Approval No: N/A                  |
| Not Applicable                    |
| Not Applicable                    |
| Not Applicable                    |
| 15 mm (1/2" Bsp)                  |
| N/A                               |
| Chrome                            |
| Not Applicable                    |
| 2                                 |
|                                   |