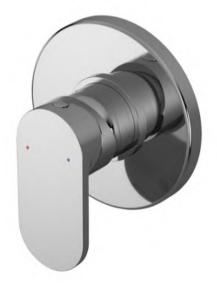

Sales Code: BINMV10 Description: Binsey Manual Shower Valve

| <b>Product Dimensions</b>        |                                                  |
|----------------------------------|--------------------------------------------------|
| Length (mm):                     |                                                  |
| Width (mm):                      | 110                                              |
| Height (mm):                     | 110                                              |
| Depth (mm):                      | 113                                              |
| Nett Weight (kg):                | 1.07                                             |
| <b>Packaging Dimensions</b>      |                                                  |
| Length (mm):                     | 150                                              |
| Width (mm):                      | 205                                              |
| Height (mm):                     |                                                  |
| Gross Weight (kg):               | 1.07                                             |
| Packaging Data                   |                                                  |
| Box Colour:                      | White Cardboard Box                              |
| Box Oty:                         | 1                                                |
| Label Size:                      | 100 x 50                                         |
| Label Colour:                    | White Label                                      |
| Label Qty:                       | 1                                                |
|                                  | <del>_</del>                                     |
| Outer Box Dimensions (If A       | хррпсавіе)                                       |
| Length (mm):                     | 470                                              |
| Width (mm):                      | 470                                              |
| Height (mm):                     | 470                                              |
| Depth (mm):                      | 400                                              |
| Gross Weight (kg):               | F0FC211000027                                    |
| Barcode:                         | 5056211899037                                    |
| Product Details                  |                                                  |
| Country of Origin:               | United Kingdom                                   |
| Fitting Instruction:             | Yes                                              |
| Product Material:                | Brass/ABS                                        |
| Mount Type:                      | Recessed, Wall                                   |
| Outlet Elbow Supplied:           | No                                               |
| Easy Clean:                      | Not Applicable                                   |
| Head Included:                   | No                                               |
| Handset Included:                | No                                               |
| Body Jets Included:              | No                                               |
| No of Body Jets:                 | Not Applicable                                   |
| Operating Pressure (bar):        | 0.5                                              |
| Valve/Cartridge Type:            | Single Lever Cartridge                           |
| Flow Rates (L/min): 0.1 bar: 3.4 | 0.5 bar: 7.9 1 bar: 11.2 2 bar: 15.9 3 bar: 19.5 |
| TMV2 Approved: No                | Approval No: N/A                                 |
| TMV3 Approved: No                | Approval No: N/A                                 |
| WRAS Approved: No                | Approval No: N/A                                 |
| Head Function:                   | Not Applicable                                   |
| Handset Function:                | Not Applicable                                   |
| Body Jet Info:                   | Not Applicable                                   |
| Pipe Size:                       | 15 mm (1/2" Bsp)                                 |
| Pipe Centres:                    | N/A                                              |
| Colour/Finish:                   | Chrome                                           |
| Hose Included:                   | Not Applicable                                   |
| No. of Outlets:                  | 1                                                |