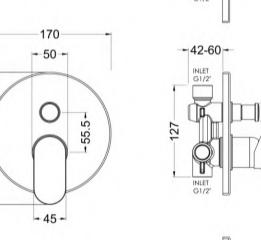

Sales Code: BINMV12 **Description:** Binsey Manual Shower Valve W/Div

| 170                               |
|-----------------------------------|
| 170                               |
| 110                               |
| 1.12                              |
| 1.12                              |
| 170                               |
| 205                               |
| 205                               |
| 1.10                              |
| 1.12                              |
|                                   |
| White Cardboard Box               |
| 1                                 |
| 100 x 50                          |
| White Label                       |
| 1                                 |
| Applicable)                       |
|                                   |
| 470                               |
| 490                               |
| 400                               |
|                                   |
| 5056211899044                     |
|                                   |
| United Kingdom                    |
| Yes                               |
| Brass/ABS                         |
| Wall, Recessed                    |
| No                                |
| Not Applicable                    |
| No                                |
| No                                |
| No                                |
| Not Applicable                    |
| 0.5                               |
| Single Lever Cartridge            |
| 0.5 bar: 8.4                      |
| Approval No: N/A                  |
| Approval No: N/A Approval No: N/A |
|                                   |
| Approval No: N/A                  |
| Not Applicable                    |
| Not Applicable                    |
| Not Applicable                    |
| 15 mm (1/2" Bsp)                  |
| N/A                               |
| Chrome                            |
| Not Applicable                    |
| 2                                 |
|                                   |