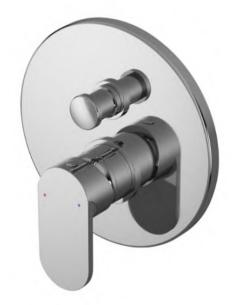

Sales Code: BINMV12 **Description:** Binsey Manual Shower Valve W/Div

| 170                               |
|-----------------------------------|
| 170                               |
| 110                               |
| 1.12                              |
| 1.12                              |
| 170                               |
| 205                               |
| 205                               |
| 1.10                              |
| 1.12                              |
|                                   |
| White Cardboard Box               |
| 1                                 |
| 100 x 50                          |
| White Label                       |
| 1                                 |
| Applicable)                       |
|                                   |
| 470                               |
| 490                               |
| 400                               |
|                                   |
| 5056211899044                     |
|                                   |
| United Kingdom                    |
| Yes                               |
| Brass/ABS                         |
| Wall, Recessed                    |
| No                                |
| Not Applicable                    |
| No                                |
| No                                |
| No                                |
| Not Applicable                    |
| 0.5                               |
| Single Lever Cartridge            |
| 0.5 bar: 8.4                      |
| Approval No: N/A                  |
| Approval No: N/A Approval No: N/A |
|                                   |
| Approval No: N/A                  |
| Not Applicable                    |
| Not Applicable                    |
| Not Applicable                    |
| 15 mm (1/2" Bsp)                  |
| N/A                               |
| Chrome                            |
| Not Applicable                    |
| 2                                 |
|                                   |