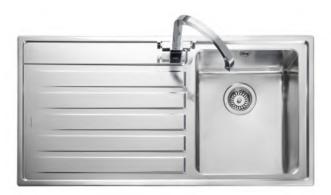

## ROCKFORD 18/10 STAINLESS STEEL INSET SINK RK9851L/

Size: 985 x 508 mm

Incorporating classic linear styling and featuring distinctive bold lines, Rockford is a versatile kitchen sink suitable for traditional and contemporary styled kitchen schemes.

- Left-hand drainer
- Micro-sheen<sup>™</sup> soft brushed finish
- Manufactured from 18/10 stainless steel
- Waste kit included
- 25 year warranty

| Material                | 18/10 |
|-------------------------|-------|
| Material Gauge          | 0.9   |
| Material Finish Bowl    | Micro |
| Material Finish Drainer | Micro |
| Drainer Position        | Left_ |
| Overall Length (mm)     | 985   |
| Overall Width (mm)      | 508   |
| Main Bowl Length (mm)   | 340   |
| Main Bowl Width (mm)    | 420   |
| Main Bowl Depth (mm)    | 190   |
| Second Bowl Length (mm) | -     |
| Second Bowl Width (mm)  | -     |
| Second Bowl Depth (mm)  | -     |
| Tap hole Size (mm)      | 1 x 3 |
| Waste Size (mm)         | 1 x 8 |
| Waste Kit:              | Inclu |
| Min. Base Unit (mm)     | 600   |
| Cutout Size Length (mm) | 965   |
| Cutout Size Width (mm)  | 488   |
| Warranty Sinks (years)  | 0     |
| Product Code            | RK98  |
| Barcode                 | 5015  |