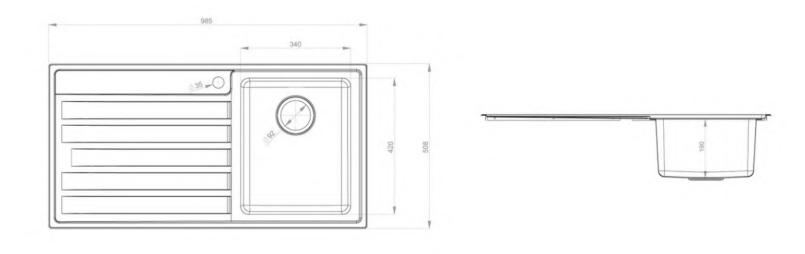

## ROCKFORD 18/10 STAINLESS STEEL INSET SINK RK9851L/

**Technical Drawing** 

AGA Rangemaster continuously seeks improvements in specification, design and production of products and thus, alterations take place periodically. Whilst every effort is made to produce up to date resources, the information included here is intended as a guide. Alwa should be completed by a professional tradesman.

- Left-hand drainer
- Micro-sheen<sup>™</sup> soft brushed finish
- Manufactured from 18/10 stainless steel
- Waste kit included
- 25 year warranty

| Material                | 18/10 |
|-------------------------|-------|
| Material Gauge          | 0.9   |
| Material Finish Bowl    | Micro |
| Material Finish Drainer | Micro |
| Drainer Position        | Left_ |
| Overall Length (mm)     | 985   |
| Overall Width (mm)      | 508   |
| Main Bowl Length (mm)   | 340   |
| Main Bowl Width (mm)    | 420   |
| Main Bowl Depth (mm)    | 190   |
| Second Bowl Length (mm) | -     |
| Second Bowl Width (mm)  | -     |
| Second Bowl Depth (mm)  | -     |
| Tap hole Size (mm)      | 1 x 3 |
| Waste Size (mm)         | 1 x 8 |
| Waste Kit:              | Inclu |
| Min. Base Unit (mm)     | 600   |
| Cutout Size Length (mm) | 965   |
| Cutout Size Width (mm)  | 488   |
| Warranty Sinks (years)  | 0     |
| Product Code            | RK98  |
| Barcode                 | 5015  |