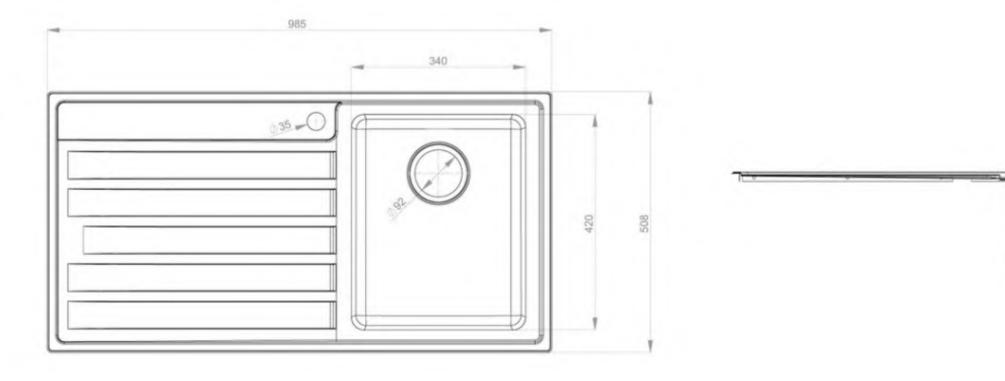

## Cut Out Template

Dimensions in mm. Not to scale.

AGA Rangemaster continuously seeks improvements in specification, design and production of products and thus, alterations take place periodically. Whilst every effort is made to produce up to date resources, the information included here is intended as a guide. Alwa should be completed by a professional tradesman.