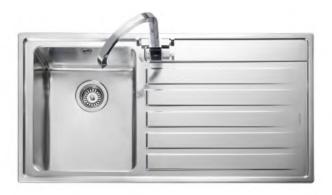

# ROCKFORD 18/10 STAINLESS STEEL INSET SINK RK9851R/

#### Size: 985 x 508 mm

Incorporating classic linear styling and featuring distinctive bold lines, Rockford is a versatile kitchen sink suitable for traditional and contemporary styled kitchen schemes.

- Right-hand drainer
- Micro-sheen<sup>™</sup> soft brushed finish
- Manufactured from 18/10 stainless steel
- Waste kit included
- 25 year warranty

| Material                | 18/1  |
|-------------------------|-------|
| Material Gauge          | 0.9   |
| Material Finish Bowl    | Micro |
| Material Finish Drainer | Micro |
| Drainer Position        | Righ  |
| Overall Length (mm)     | 985   |
| Overall Width (mm)      | 508   |
| Main Bowl Length (mm)   | 340   |
| Main Bowl Width (mm)    | 420   |
| Main Bowl Depth (mm)    | 190   |
| Second Bowl Length (mm) | -     |
| Second Bowl Width (mm)  | -     |
| Second Bowl Depth (mm)  | -     |
| Tap hole Size (mm)      | 1 x 3 |
| Waste Size (mm)         | 1 x 8 |
| Waste Kit:              | Inclu |
| Min. Base Unit (mm)     | 600   |
| Cutout Size Length (mm) | 965   |
| Cutout Size Width (mm)  | 488   |
| Warranty Sinks (years)  | 0     |
| Product Code            | RK9   |
| Barcode                 | 5015  |