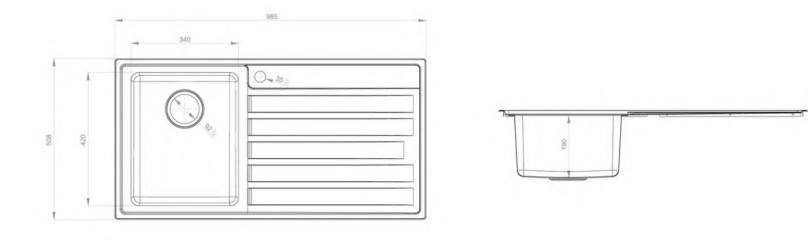

# ROCKFORD 18/10 STAINLESS STEEL INSET SINK RK9851R/

#### **Technical Drawing**

AGA Rangemaster continuously seeks improvements in specification, design and production of products and thus, alterations take place periodically. Whilst every effort is made to produce up to date resources, the information included here is intended as a guide. Alwa should be completed by a professional tradesman.