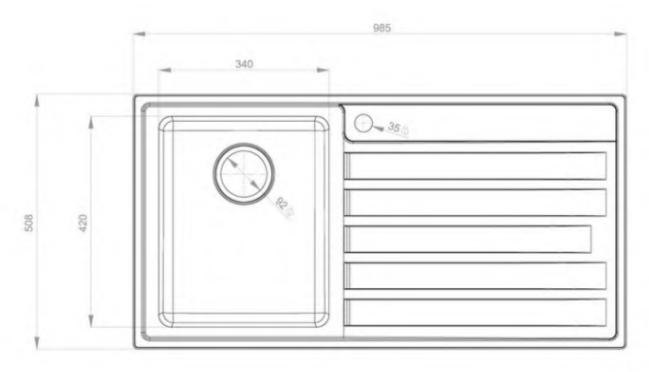

ROCKFORD 18/10 STAINLESS STEEL INSET SINK RK9851R/

### Cut Out Template Dimensions in mm. Not to scale.

AGA Rangemaster continuously seeks improvements in specification, design and production of products and thus, alterations take place periodically. Whilst every effort is made to produce up to date resources, the information included here is intended as a guide. Alwa should be completed by a professional tradesman.