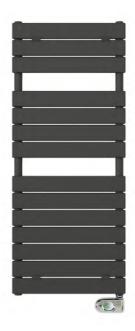

## Anthracite VOV12 - straight

| code   | height<br>mm | width<br>mm | weight<br>kg | heating<br>element<br>watt | heating<br>element<br>kcal/h | heating<br>element<br>btu | overtemperature<br>°C |
|--------|--------------|-------------|--------------|----------------------------|------------------------------|---------------------------|-----------------------|
| 389051 | 1213         | 500         | 21,4         | 500                        | 430                          | 1706                      | 105                   |
| 389052 | 1512         | 500         | 26,9         | 750                        | 649                          | 2559                      | 105                   |