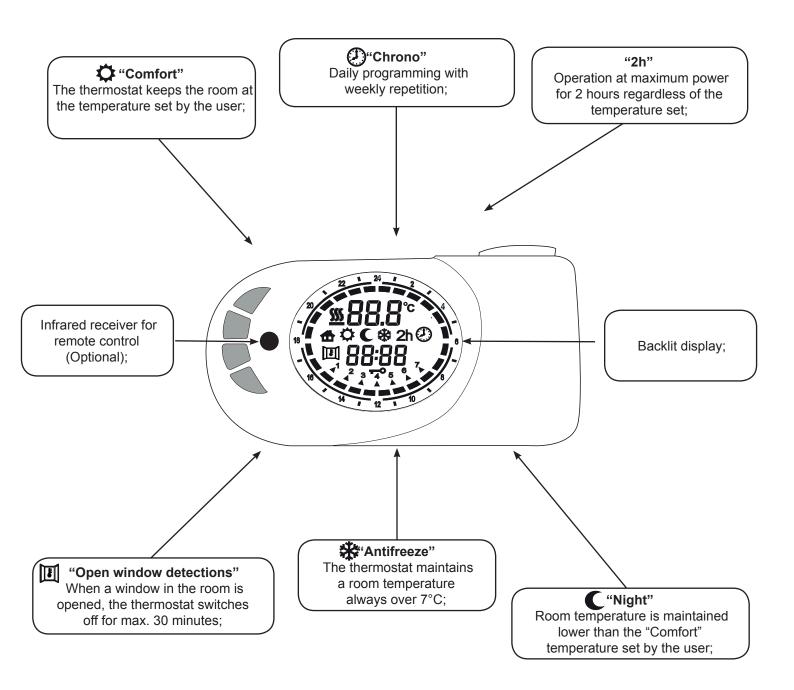

|
|           |

h 1213









## Anthracite VOV12 - straight

| code   | height<br>mm | width<br>mm | weight<br>kg | heating<br>element<br>watt | heating<br>element<br>kcal/h | heating<br>element<br>btu | overtemperature<br>°C |
|--------|--------------|-------------|--------------|----------------------------|------------------------------|---------------------------|-----------------------|
| 389051 | 1213         | 500         | 21,4         | 500                        | 430                          | 1706                      | 105                   |
| 389052 | 1512         | 500         | 26,9         | 750                        | 649                          | 2559                      | 105                   |

lazzarini



## MAIN FUNCTIONS OF THE DIGITAL THERMOSTAT