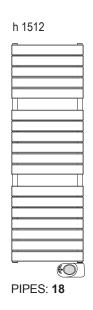

Standard equipment: 1 kit wall fixing brackets

| PIPES: 14 |
|-----------|
|           |
|           |

h 1213

## Anthracite VOV12 - straight

| code   | height<br>mm | width<br>mm | weight<br>kg | heating<br>element<br>watt | heating<br>element<br>kcal/h | heating<br>element<br>btu | overtemperature<br>°C |
|--------|--------------|-------------|--------------|----------------------------|------------------------------|---------------------------|-----------------------|
| 389051 | 1213         | 500         | 21,4         | 500                        | 430                          | 1706                      | 105                   |
| 389052 | 1512         | 500         | 26,9         | 750                        | 649                          | 2559                      | 105                   |