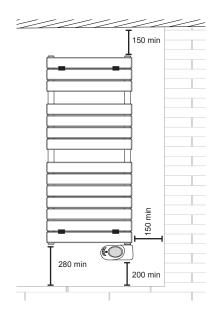

## E-Palermo

**ErP** <€

|                                    | straight                                        |  |  |
|------------------------------------|-------------------------------------------------|--|--|
| Material                           | carbon steel                                    |  |  |
| Pipes - mm                         | 70x11x1,5                                       |  |  |
| Collectors - Ø                     | 35x1,5                                          |  |  |
| Wall fixings                       | 4                                               |  |  |
| Max surface temperature            | 90 °C                                           |  |  |
| Paint                              | epoxypolyester powder                           |  |  |
| Packaging (ECO packaging)          | cardboard box and protections                   |  |  |
| Protection rate                    | IP24                                            |  |  |
| Electrical insulation              | Class 2                                         |  |  |
| Heating element protection systems | Overtemperature cut/out                         |  |  |
| Wire                               | Wire with schuko plug;<br>approximate lenght 1m |  |  |

Standard equipment: 1 kit wall fixing brackets

| PIPES: 14 |
|-----------|
|           |
|           |

h 1213