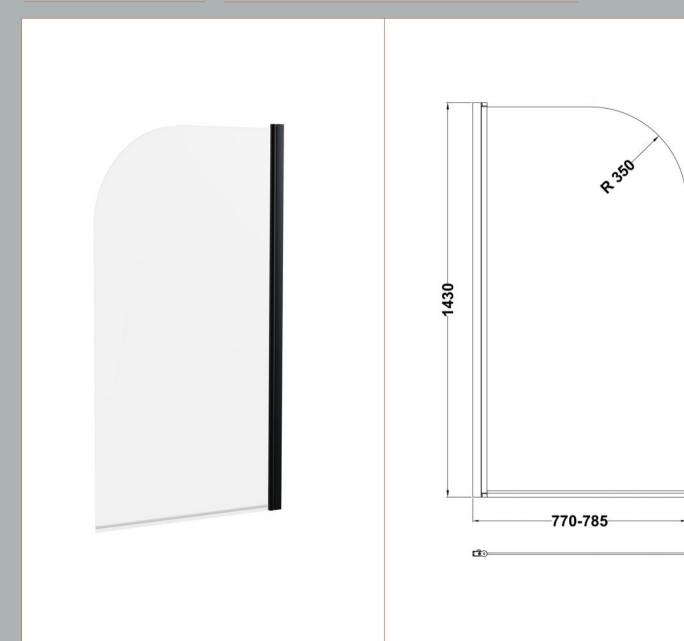

Sales Code: NSS7BP Description: Round Bath Screen (6)

| D. I. (D. )              |                               |
|--------------------------|-------------------------------|
| Product Dimensions       |                               |
| Height (mm):             | 1435                          |
| Width (mm):              | 790                           |
| Depth (mm):              | 38                            |
| Nett Weight (kg):        | 16.9                          |
| Packaging Dimensions     |                               |
| Height (mm):             | 55                            |
| Width (mm):              | 810                           |
| Length (mm):             | 1460                          |
| Gross Weight (kg):       | 17.2                          |
| Packaging Data           |                               |
| Box Colour:              | Brown Cardboard Box - Printed |
| Box Qty:                 | 1                             |
| Label Size:              | Х                             |
| Label Colour:            | Not Applicable                |
| Label Qty:               | 0                             |
| Outer Box Dimensions (If | Applicable)                   |
| Height (mm):             | **                            |
| Width (mm):              |                               |
| Depth (mm):              |                               |
| Length (mm):             |                               |
| Gross Weight (kg):       |                               |
| Barcode:                 | 5056211881308                 |
| Product Details          |                               |
| Country of Origin:       | China                         |
| Fitting Instruction:     | Yes                           |
| CE Approval:             | Yes                           |
| Profile Material:        | Aluminium                     |
| Profile Finish:          | Matt Black                    |
| Adjustments (mm):        | 770mm - 790mm                 |
| Entry Width (mm):        | N/A                           |
| Swing In Dim (mm):       | 700mm                         |
| Swing Out Dim (mm):      | 700mm                         |
| Radius (mm):             | Not Applicable                |
| Glass Thickness (mm):    | 6                             |
| Easy Fit:                | No                            |
| Easy Clean:              | No                            |
| Handle Style:            | Not Applicable                |
| Handle Material:         | Not Applicable                |
| Enclosure Design:        | Frameless                     |
| Wheel Type:              | Not Applicable                |
| Support Bar Included:    | Support Bar Not Included      |
| Extras:                  | None                          |
|                          |                               |