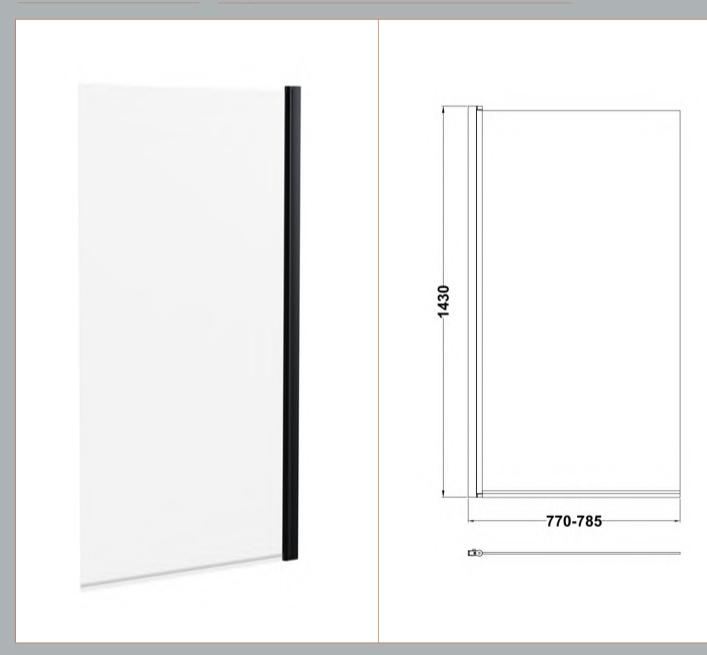

Sales Code: NSS6BP Description: Square Bath Screen (6)

| Product Dimensions            |                               |
|-------------------------------|-------------------------------|
| Height (mm):                  | 1400                          |
| Width (mm):                   | 790                           |
| Depth (mm):                   | 38                            |
| Nett Weight (kg):             | 17                            |
| Packaging Dimensions          |                               |
| Height (mm):                  | 50                            |
| Width (mm):                   | 805                           |
| Length (mm):                  | 1460                          |
| Gross Weight (kg):            | 17.3                          |
| Packaging Data                | 11.0                          |
| Box Colour:                   | Brown Cardboard Box - Printed |
| Box Qty:                      | 1                             |
| Label Size:                   | X                             |
| Label Colour:                 | Not Applicable                |
| Label Qty:                    | 0                             |
| Outer Box Dimensions (If App) | ·                             |
| Height (mm):                  |                               |
| Width (mm):                   |                               |
| Depth (mm):                   |                               |
| Length (mm):                  |                               |
| Gross Weight (kg):            |                               |
| Barcode:                      | 5056211881292                 |
| <b>Product Details</b>        |                               |
| Country of Origin:            | China                         |
| Fitting Instruction:          | Yes                           |
| CE Approval:                  | Yes                           |
| Profile Material:             | Aluminium                     |
| Profile Finish:               | Matt Black                    |
| Adjustments (mm):             | 770mm - 785mm                 |
| Entry Width (mm):             | N/A                           |
| Swing In Dim (mm):            | 700mm                         |
| Swing Out Dim (mm):           | 700mm                         |
| Radius (mm):                  | Not Applicable                |
| Glass Thickness (mm):         | 6                             |
| Easy Fit:                     | No                            |
| Easy Clean:                   | No                            |
| Handle Style:                 | Not Applicable                |
| Handle Material:              | Not Applicable                |
| Enclosure Design:             | Frameless                     |
| Wheel Type:                   | Not Applicable                |
| Support Bar Included:         | Support Bar Not Included      |
| Extras:                       | None                          |