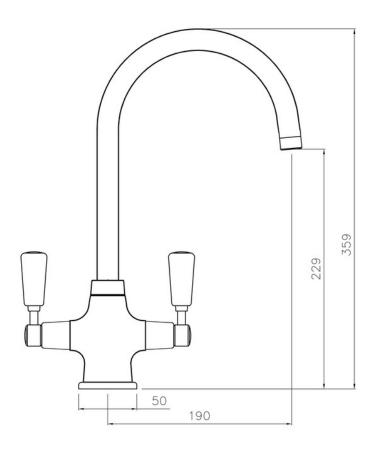

| Overall Height (mm)                          | 359                    |
|----------------------------------------------|------------------------|
| Spout Reach (mm)                             | 190                    |
| Spout Height (mm)                            | 229                    |
| Spout Rotation Range                         | 360°                   |
| Handle Type                                  | Dual Lever             |
| Colour                                       | Brushed                |
| Bar Pressure Suitability                     | All Pressure           |
| Min. Bar Pressure                            | 0.30                   |
| Max. Bar Pressure                            | 5.50                   |
| Mixed Flow Rate at 3 Bar<br>Pressure (I/min) | 18.13                  |
| Flow Type                                    | Dual Flow              |
| Recommended Hot Water<br>Temperature         | 46°C                   |
| Maximum Hot Water Temperature                | 70°C                   |
| Handle Control                               | Quarter Turn           |
| Centre Distance (mm)                         | -                      |
| Cartridge Type                               | Ceramic Disc Cartridge |
| Aerator Type                                 | Honeycomb Aerator      |
| Inlet Pipes                                  | Copper Rigid Tubes     |
| Anti-Splash Spout                            | Yes                    |
| Pull Out Spray                               |                        |
| WRAS Approved                                | Yes                    |
| Product Code                                 | TAC2BF/BF              |
| Barcode                                      | 5015834045771          |

## **Technical Drawing**

Date of download: April 01, 2021