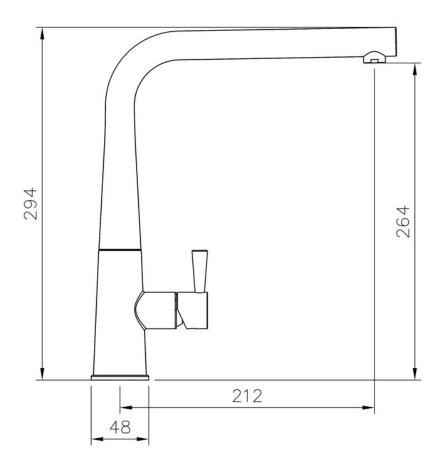

| Overall Height (mm)                          | 294                          |
|----------------------------------------------|------------------------------|
| Spout Reach (mm)                             | 212                          |
| Spout Height (mm)                            | 264                          |
| Spout Rotation Range                         | 360°                         |
| Handle Type                                  | Single Lever                 |
| Colour                                       | Brushed                      |
| Bar Pressure Suitability                     |                              |
| Min. Bar Pressure                            | 0.6                          |
| Max. Bar Pressure                            | 5.5                          |
| Mixed Flow Rate at 3 Bar<br>Pressure (I/min) | 11.64                        |
| Flow Type                                    | Single Flow                  |
| Recommended Hot Water<br>Temperature         | 46°C                         |
| Maximum Hot Water Temperature                | 70°C                         |
| Handle Control                               | Quarter Turn                 |
| Centre Distance (mm)                         | -                            |
| Cartridge Type                               | Ceramic Disc Cartridge       |
| Aerator Type                                 | Honeycomb Aerator            |
| Inlet Pipes                                  | 1 2 Stainless Flexible Hoses |
| Anti-Splash Spout                            | Yes                          |
| Pull Out Spray                               |                              |
| WRAS Approved                                | No                           |
| Product Code                                 | TCOSL1BF/                    |
| Barcode                                      | 5015834051277                |

## **Technical Drawing**

Date of download: April 12, 2021

AGA Rangemaster continuously seeks improvements in specification, design and production of products and thus, alterations take place periodically. Whilst every effort is made to produce up-to date resources, the information included here is intended as a guide. Always refer to the product's installation instructions when fitting, installation work should be completed a professional tradesman.