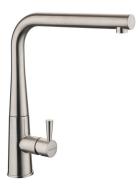

## CONICAL SINGLE LEVER TAP BRUSHED

A uniquely shaped body paired with square spout design which creates an ultimate modern design piece.

Conical is available in single lever and dual lever handle styles.

- Single lever handle design
- Suitable for medium pressure water systems emitting a minimum pressure of 0.5 bar or above
- Featuring an anti-splash spout with honeycomb aerator design which mixes air with water to emit a water flow with no splash

## CONICAL SINGLE LEVER TAP BRUSHED

TCOSL1BF/