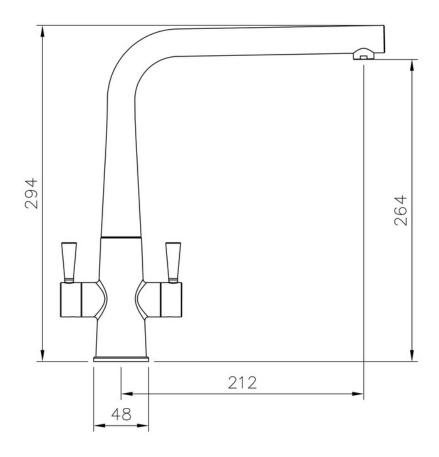

| Overall Height (mm)                          | 294                          |
|----------------------------------------------|------------------------------|
| Spout Reach (mm)                             | 212                          |
| Spout Height (mm)                            | 264                          |
| Spout Rotation Range                         | 360°                         |
| Handle Type                                  | Dual Lever                   |
| Colour                                       | Chrome                       |
| Bar Pressure Suitability                     |                              |
| Min. Bar Pressure                            | 0.3                          |
| Max. Bar Pressure                            | 5.5                          |
| Mixed Flow Rate at 3 Bar<br>Pressure (I/min) | 17.47                        |
| Flow Type                                    | Single Flow                  |
| Recommended Hot Water<br>Temperature         | 46°C                         |
| Maximum Hot Water Temperature                | 70°C                         |
| Handle Control                               | Quarter Turn                 |
| Centre Distance (mm)                         | -                            |
| Cartridge Type                               | Ceramic Disc Cartridge       |
| Aerator Type                                 | Honeycomb Aerator            |
| Inlet Pipes                                  | 1 2 Stainless Flexible Hoses |
| Anti-Splash Spout                            | Yes                          |
| Pull Out Spray                               |                              |
| WRAS Approved                                | No                           |
| Product Code                                 | TCO1CM/                      |
| Barcode                                      | 5015834051307                |

## **Technical Drawing**

Date of download: April 12, 2021

AGA Rangemaster continuously seeks improvements in specification, design and production of products and thus, alterations take place periodically. Whilst every effort is made to produce up-to date resources, the information included here is intended as a guide. Always refer to the product's installation instructions when fitting, installation work should be completed a professional tradesman.