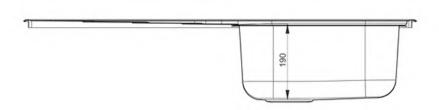

- Reversible drainer
- Micro-sheen™ soft brushed finish
- Manufactured from 18/10 stainless steel
- Waste kit included
- 25 year warranty

| Material                | 18/10 Stainless Steel                            |
|-------------------------|--------------------------------------------------|
| Material Gauge          | 0.9                                              |
| Material Finish Bowl    | Micro-Sheen™ Soft Brushed Finish                 |
| Material Finish Drainer | Micro-Sheen™ Soft Brushed Finish                 |
| Drainer Position        | Reversible                                       |
| Overall Length (mm)     | 985                                              |
| Overall Width (mm)      | 508                                              |
| Main Bowl Length (mm)   | 400                                              |
| Main Bowl Width (mm)    | 420                                              |
| Main Bowl Depth (mm)    | 190                                              |
| Second Bowl Length (mm) | -                                                |
| Second Bowl Width (mm)  | -                                                |
| Second Bowl Depth (mm)  | -                                                |
| Tap hole Size (mm)      | 1 x 35                                           |
| Waste Size (mm)         | 1 x 89                                           |
| Waste Kit:              | Included with sink (1 x 89mm BSW & overflow kit) |
| Min. Base Unit (mm)     | 600                                              |
| Cutout Size Length (mm) | 965                                              |
| Cutout Size Width (mm)  | 488                                              |
| Warranty Sinks (years)  | 0                                                |
| Product Code            | HS9851/                                          |
| Barcode                 | 5015834049410                                    |

## HOUSTON 18/10 STAINLESS STEEL INSET SINK HS9851/

**Technical Drawing** 

Date of download: April 15, 2021

HOUSTON 18/10 STAINLESS STEEL INSET SINK HS9851/