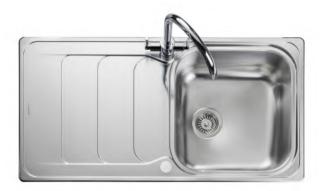

## HOUSTON 18/10 STAINLESS STEEL INSET SINK HS9851/

Size: 985 x 508 mm

The Houston kitchen sink features an eye-catching 'waterfall' styled drainer which promises to create a design statement in any kitchen.

- Reversible drainer
- Micro-sheen™ soft brushed finish
- Manufactured from 18/10 stainless steel
- Waste kit included
- 25 year warranty

| Material                | 18/10 Stainless Steel                            |
|-------------------------|--------------------------------------------------|
| Material Gauge          | 0.9                                              |
| Material Finish Bowl    | Micro-Sheen™ Soft Brushed Finish                 |
| Material Finish Drainer | Micro-Sheen™ Soft Brushed Finish                 |
| Drainer Position        | Reversible                                       |
| Overall Length (mm)     | 985                                              |
| Overall Width (mm)      | 508                                              |
| Main Bowl Length (mm)   | 400                                              |
| Main Bowl Width (mm)    | 420                                              |
| Main Bowl Depth (mm)    | 190                                              |
| Second Bowl Length (mm) | -                                                |
| Second Bowl Width (mm)  | -                                                |
| Second Bowl Depth (mm)  | -                                                |
| Tap hole Size (mm)      | 1 x 35                                           |
| Waste Size (mm)         | 1 x 89                                           |
| Waste Kit:              | Included with sink (1 x 89mm BSW & overflow kit) |
| Min. Base Unit (mm)     | 600                                              |
| Cutout Size Length (mm) | 965                                              |
| Cutout Size Width (mm)  | 488                                              |
| Warranty Sinks (years)  | 0                                                |
| Product Code            | HS9851/                                          |
| Barcode                 | 5015834049410                                    |