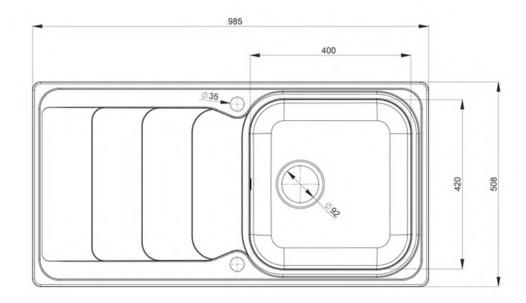

- Reversible drainer
- Micro-sheen™ soft brushed finish
- Manufactured from 18/10 stainless steel
- Waste kit included
- 25 year warranty

| Material                | 18/10 Stainless Steel                            |
|-------------------------|--------------------------------------------------|
| Material Gauge          | 0.9                                              |
| Material Finish Bowl    | Micro-Sheen™ Soft Brushed Finish                 |
| Material Finish Drainer | Micro-Sheen™ Soft Brushed Finish                 |
| Drainer Position        | Reversible                                       |
| Overall Length (mm)     | 985                                              |
| Overall Width (mm)      | 508                                              |
| Main Bowl Length (mm)   | 400                                              |
| Main Bowl Width (mm)    | 420                                              |
| Main Bowl Depth (mm)    | 190                                              |
| Second Bowl Length (mm) | -                                                |
| Second Bowl Width (mm)  | -                                                |
| Second Bowl Depth (mm)  | -                                                |
| Tap hole Size (mm)      | 1 x 35                                           |
| Waste Size (mm)         | 1 x 89                                           |
| Waste Kit:              | Included with sink (1 x 89mm BSW & overflow kit) |
| Min. Base Unit (mm)     | 600                                              |
| Cutout Size Length (mm) | 965                                              |
| Cutout Size Width (mm)  | 488                                              |
| Warranty Sinks (years)  | 0                                                |
| Product Code            | HS9851/                                          |
| Barcode                 | 5015834049410                                    |

## HOUSTON 18/10 STAINLESS STEEL INSET SINK HS9851/

**Technical Drawing** 

Date of download: April 15, 2021

HOUSTON 18/10 STAINLESS STEEL INSET SINK HS9851/