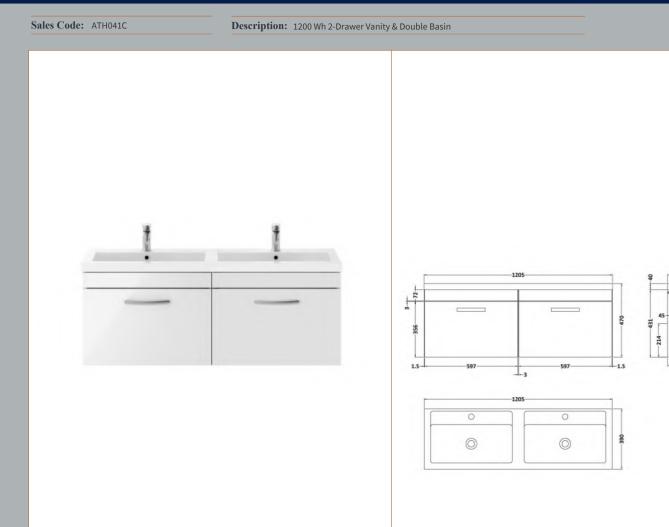

## TECHNICAL DATA SHEET

ROXOR

Sales Code: PMB424

**Description:** Double Polymarble Basin 1205 X 390

| 39                         |                                                                                                                                                                                          |  |  |
|----------------------------|------------------------------------------------------------------------------------------------------------------------------------------------------------------------------------------|--|--|
|                            | )                                                                                                                                                                                        |  |  |
| 12                         |                                                                                                                                                                                          |  |  |
|                            | <u>/</u>                                                                                                                                                                                 |  |  |
| 18                         | 12                                                                                                                                                                                       |  |  |
| iensions                   |                                                                                                                                                                                          |  |  |
| 10                         |                                                                                                                                                                                          |  |  |
| 12                         | )5                                                                                                                                                                                       |  |  |
| 40                         | )                                                                                                                                                                                        |  |  |
| ): 18                      | 12                                                                                                                                                                                       |  |  |
| a                          |                                                                                                                                                                                          |  |  |
| Br                         | own Cardboard Box - Printed                                                                                                                                                              |  |  |
| 1                          |                                                                                                                                                                                          |  |  |
| 10                         | ) x 50                                                                                                                                                                                   |  |  |
| W                          | nite Label                                                                                                                                                                               |  |  |
| 2                          |                                                                                                                                                                                          |  |  |
| nensions (If Applica       | ble)                                                                                                                                                                                     |  |  |
|                            |                                                                                                                                                                                          |  |  |
|                            |                                                                                                                                                                                          |  |  |
|                            |                                                                                                                                                                                          |  |  |
| ):                         |                                                                                                                                                                                          |  |  |
| 50                         | 56211815136                                                                                                                                                                              |  |  |
| s                          |                                                                                                                                                                                          |  |  |
| l: Cł                      | na                                                                                                                                                                                       |  |  |
| i: No                      |                                                                                                                                                                                          |  |  |
| CE: No WI                  | AS: N/A WRAS No: N/A                                                                                                                                                                     |  |  |
| Po                         | lymarble                                                                                                                                                                                 |  |  |
| No                         |                                                                                                                                                                                          |  |  |
| Trap Style: Not Appli      | able Includes Seat: Not Applicable                                                                                                                                                       |  |  |
| Seat Type: Not Applie      | able Material: Not Applicable                                                                                                                                                            |  |  |
| Function: Not Applie       | able Hinge Type: Not Applicable                                                                                                                                                          |  |  |
| Hinge Material: Not A      | plicable                                                                                                                                                                                 |  |  |
| Operating Type: Not        | pplicable Fittings: Not Applicable                                                                                                                                                       |  |  |
| Lever Type: Not Applicable |                                                                                                                                                                                          |  |  |
| Tan Hole: Two Tanho        | les Chain Stay Hole: No                                                                                                                                                                  |  |  |
|                            |                                                                                                                                                                                          |  |  |
|                            | Overflow Cover: Yes                                                                                                                                                                      |  |  |
|                            |                                                                                                                                                                                          |  |  |
|                            | 1<br>100<br>Wh<br>2<br>nensions (If Applical<br>505<br>505<br>15<br>15<br>12<br>12<br>12<br>13<br>12<br>13<br>12<br>13<br>13<br>10<br>10<br>10<br>10<br>10<br>10<br>10<br>10<br>10<br>10 |  |  |