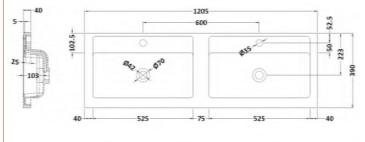

## TECHNICAL DATA SHEET

ROXOR

Sales Code: PMB424

**Description:** Double Polymarble Basin 1205 X 390

| 39                         |                                                                                                                                                                                          |  |  |
|----------------------------|------------------------------------------------------------------------------------------------------------------------------------------------------------------------------------------|--|--|
|                            | )                                                                                                                                                                                        |  |  |
| 12                         |                                                                                                                                                                                          |  |  |
|                            | <u>/</u>                                                                                                                                                                                 |  |  |
| 18                         | 12                                                                                                                                                                                       |  |  |
| iensions                   |                                                                                                                                                                                          |  |  |
| 10                         |                                                                                                                                                                                          |  |  |
| 12                         | )5                                                                                                                                                                                       |  |  |
| 40                         | )                                                                                                                                                                                        |  |  |
| ): 18                      | 12                                                                                                                                                                                       |  |  |
| a                          |                                                                                                                                                                                          |  |  |
| Br                         | own Cardboard Box - Printed                                                                                                                                                              |  |  |
| 1                          |                                                                                                                                                                                          |  |  |
| 10                         | ) x 50                                                                                                                                                                                   |  |  |
| W                          | nite Label                                                                                                                                                                               |  |  |
| 2                          |                                                                                                                                                                                          |  |  |
| nensions (If Applica       | ble)                                                                                                                                                                                     |  |  |
|                            |                                                                                                                                                                                          |  |  |
|                            |                                                                                                                                                                                          |  |  |
|                            |                                                                                                                                                                                          |  |  |
| ):                         |                                                                                                                                                                                          |  |  |
| 50                         | 56211815136                                                                                                                                                                              |  |  |
| s                          |                                                                                                                                                                                          |  |  |
| l: Cł                      | na                                                                                                                                                                                       |  |  |
| i: No                      |                                                                                                                                                                                          |  |  |
| CE: No WI                  | AS: N/A WRAS No: N/A                                                                                                                                                                     |  |  |
| Po                         | lymarble                                                                                                                                                                                 |  |  |
| No                         |                                                                                                                                                                                          |  |  |
| Trap Style: Not Appli      | able Includes Seat: Not Applicable                                                                                                                                                       |  |  |
| Seat Type: Not Applie      | able Material: Not Applicable                                                                                                                                                            |  |  |
| Function: Not Applie       | able Hinge Type: Not Applicable                                                                                                                                                          |  |  |
| Hinge Material: Not A      | plicable                                                                                                                                                                                 |  |  |
| Operating Type: Not        | pplicable Fittings: Not Applicable                                                                                                                                                       |  |  |
| Lever Type: Not Applicable |                                                                                                                                                                                          |  |  |
| Tan Hole: Two Tanho        | les Chain Stay Hole: No                                                                                                                                                                  |  |  |
|                            |                                                                                                                                                                                          |  |  |
|                            | Overflow Cover: Yes                                                                                                                                                                      |  |  |
|                            |                                                                                                                                                                                          |  |  |
|                            | 1<br>100<br>Wh<br>2<br>nensions (If Applical<br>505<br>505<br>15<br>15<br>12<br>12<br>12<br>13<br>12<br>13<br>12<br>13<br>13<br>10<br>10<br>10<br>10<br>10<br>10<br>10<br>10<br>10<br>10 |  |  |