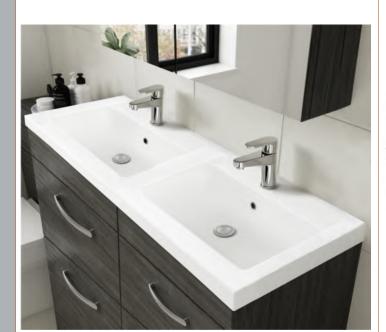

## TECHNICAL DATA SHEET

ROXOR

Sales Code: PMB424

**Description:** Double Polymarble Basin 1205 X 390

| 39                         |                                                                                                                                                                                          |  |  |
|----------------------------|------------------------------------------------------------------------------------------------------------------------------------------------------------------------------------------|--|--|
|                            | )                                                                                                                                                                                        |  |  |
| 12                         |                                                                                                                                                                                          |  |  |
|                            | <u>/</u>                                                                                                                                                                                 |  |  |
| 18                         | 12                                                                                                                                                                                       |  |  |
| iensions                   |                                                                                                                                                                                          |  |  |
| 10                         |                                                                                                                                                                                          |  |  |
| 12                         | )5                                                                                                                                                                                       |  |  |
| 40                         | )                                                                                                                                                                                        |  |  |
| ): 18                      | 12                                                                                                                                                                                       |  |  |
| a                          |                                                                                                                                                                                          |  |  |
| Br                         | own Cardboard Box - Printed                                                                                                                                                              |  |  |
| 1                          |                                                                                                                                                                                          |  |  |
| 10                         | ) x 50                                                                                                                                                                                   |  |  |
| W                          | nite Label                                                                                                                                                                               |  |  |
| 2                          |                                                                                                                                                                                          |  |  |
| nensions (If Applica       | ble)                                                                                                                                                                                     |  |  |
|                            |                                                                                                                                                                                          |  |  |
|                            |                                                                                                                                                                                          |  |  |
|                            |                                                                                                                                                                                          |  |  |
| ):                         |                                                                                                                                                                                          |  |  |
| 50                         | 56211815136                                                                                                                                                                              |  |  |
| s                          |                                                                                                                                                                                          |  |  |
| l: Cł                      | na                                                                                                                                                                                       |  |  |
| i: No                      |                                                                                                                                                                                          |  |  |
| CE: No WI                  | AS: N/A WRAS No: N/A                                                                                                                                                                     |  |  |
| Po                         | lymarble                                                                                                                                                                                 |  |  |
| No                         |                                                                                                                                                                                          |  |  |
| Trap Style: Not Appli      | able Includes Seat: Not Applicable                                                                                                                                                       |  |  |
| Seat Type: Not Applie      | able Material: Not Applicable                                                                                                                                                            |  |  |
| Function: Not Applie       | able Hinge Type: Not Applicable                                                                                                                                                          |  |  |
| Hinge Material: Not A      | plicable                                                                                                                                                                                 |  |  |
| Operating Type: Not        | pplicable Fittings: Not Applicable                                                                                                                                                       |  |  |
| Lever Type: Not Applicable |                                                                                                                                                                                          |  |  |
| Tan Hole: Two Tanho        | les Chain Stay Hole: No                                                                                                                                                                  |  |  |
|                            |                                                                                                                                                                                          |  |  |
|                            | Overflow Cover: Yes                                                                                                                                                                      |  |  |
|                            |                                                                                                                                                                                          |  |  |
|                            | 1<br>100<br>Wh<br>2<br>nensions (If Applical<br>505<br>505<br>15<br>15<br>12<br>12<br>12<br>13<br>12<br>13<br>12<br>13<br>13<br>10<br>10<br>10<br>10<br>10<br>10<br>10<br>10<br>10<br>10 |  |  |