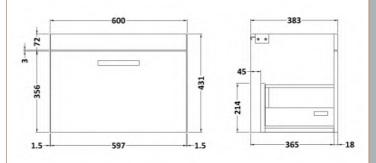

## TECHNICAL DATA SHEET

ROXOR

Sales Code: MOE183

| Product Dimensions       |          |                               |
|--------------------------|----------|-------------------------------|
| Height (mm):             |          | 430                           |
| Width (mm):              |          | 600                           |
| Depth (mm):              |          | 383                           |
| Nett Weight (kg):        |          | 13                            |
| Packaging Dimensions     |          |                               |
| Height (mm):             |          | 450                           |
| Width (mm):              |          | 620                           |
| Depth (mm):              |          | 405                           |
| Gross Weight (kg):       |          | 13.5                          |
| Packaging Data           |          |                               |
| Box Colour:              |          | Brown Cardboard Box - Printed |
| Box Qty:                 |          | 0                             |
| Label Size:              |          | 0 x 0                         |
| Label Colour:            |          | White Label                   |
| Label Qty:               |          | 2                             |
| Outer Box Dimensions (If | Appli    | icable)                       |
| Height (mm):             | <u> </u> |                               |
| Width (mm):              |          |                               |
| Depth (mm):              |          |                               |
| Gross Weight (kg):       |          |                               |
| Barcode:                 |          | 5055275880661                 |
| Product Details          |          |                               |
| Country of Origin:       |          | China                         |
| Fitting Instruction:     |          | No                            |
| Certification:           | FSC:     |                               |
| Colour:                  | 100.     | Gloss White                   |
| Construction Method:     |          | Cam & Wood Dowel              |
| Construction Type:       |          | Rigid                         |
| Cabinet Finish:          |          | MFC Painted Gloss             |
| Fascia Finish:           |          | Mdf Painted Gloss             |
| Cabinet Thickness (mm):  |          | 16                            |
| Fascia Thickness (mm):   |          | 18                            |
| Drawer Included:         |          | Yes                           |
| Drawer Type:             |          | 80mm High Metal Softclose     |
| No of Shelves:           |          | 0                             |
| Hinge Type:              |          | Not Applicable                |
| Hinge Included:          |          | Not Applicable                |
| Adjustable Legs:         |          | No, Not Required              |
| Fixings Included:        |          | Yes                           |
| Handle Style:            |          | Contemporary                  |
| Handle Included:         |          | Yes, Supplied                 |
| Waste Shroud:            |          | Yes                           |
| Handle Type:             |          |                               |