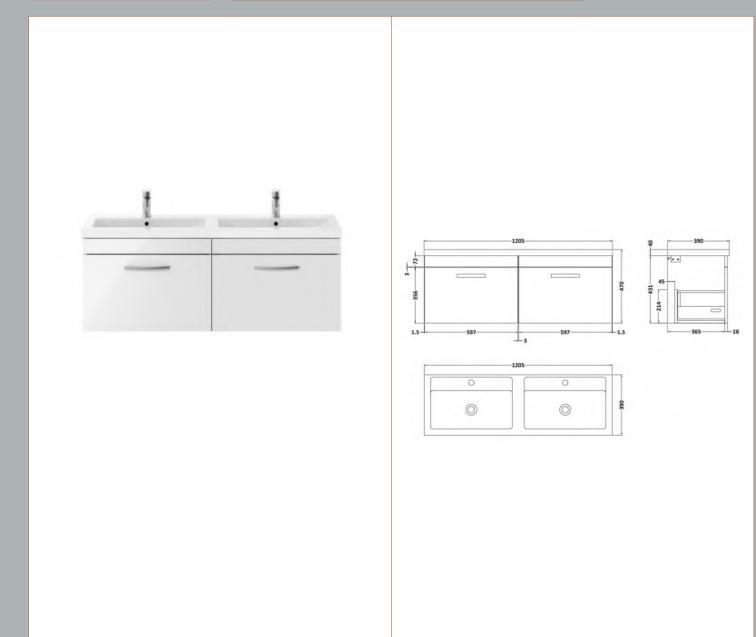

## ROXOR

Sales Code: ATH041F Description: 1200 Wh 2-Drawer Vanity & Double Basin