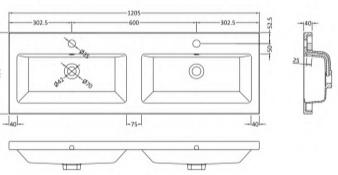

## ROXOR

Sales Code: ATH041F Description: 1200 Wh 2-Drawer Vanity & Double Basin