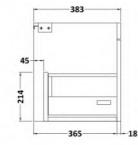

## **Packaging Details**

Barcode: 5056211888703

Sales Code: MOE183 **Description:** 600 Wall Hung Single Drawer Basin Unit

| Product Dimensions      |         |                               |  |  |  |  |
|-------------------------|---------|-------------------------------|--|--|--|--|
| Height (mm):            |         | 430                           |  |  |  |  |
| Width (mm):             |         | 600                           |  |  |  |  |
| Depth (mm):             |         | 383                           |  |  |  |  |
| Nett Weight (kg):       |         | 13                            |  |  |  |  |
| Packaging Dimensions    |         |                               |  |  |  |  |
| Height (mm):            |         | 450                           |  |  |  |  |
| Width (mm):             |         | 620                           |  |  |  |  |
| Depth (mm):             |         | 405                           |  |  |  |  |
| Gross Weight (kg):      |         | 13.5                          |  |  |  |  |
| Packaging Data          |         |                               |  |  |  |  |
| Box Colour:             |         | Brown Cardboard Box - Printed |  |  |  |  |
| Box Qty:                |         | 0                             |  |  |  |  |
| Label Size:             |         | 0 x 0                         |  |  |  |  |
| Label Colour:           |         | White Label                   |  |  |  |  |
| Label Qty:              |         | 2                             |  |  |  |  |
| Outer Box Dimensions (I | f Appli | icable)                       |  |  |  |  |
| Height (mm):            |         |                               |  |  |  |  |
| Width (mm):             |         |                               |  |  |  |  |
| Depth (mm):             |         |                               |  |  |  |  |
| Gross Weight (kg):      |         |                               |  |  |  |  |
| Barcode:                |         | 5055275880661                 |  |  |  |  |
| Product Details         |         |                               |  |  |  |  |
| Country of Origin:      |         | China                         |  |  |  |  |
| Fitting Instruction:    |         | No                            |  |  |  |  |
| Certification:          | FSC:    | Yes CE: N/A                   |  |  |  |  |
| Colour:                 |         | Gloss White                   |  |  |  |  |
| Construction Method:    |         | Cam & Wood Dowel              |  |  |  |  |
| Construction Type:      |         | Rigid                         |  |  |  |  |
| Cabinet Finish:         |         | MFC Painted Gloss             |  |  |  |  |
| Fascia Finish:          |         | Mdf Painted Gloss             |  |  |  |  |
| Cabinet Thickness (mm): |         | 16                            |  |  |  |  |
| Fascia Thickness (mm):  |         | 18                            |  |  |  |  |
| Drawer Included:        |         | Yes                           |  |  |  |  |
| Drawer Type:            |         | 80mm High Metal Softclose     |  |  |  |  |
| No of Shelves:          |         | 0                             |  |  |  |  |
| Hinge Type:             |         | Not Applicable                |  |  |  |  |
| Hinge Included:         |         | Not Applicable                |  |  |  |  |
| Adjustable Legs:        |         | No, Not Required              |  |  |  |  |
| Fixings Included:       |         | Yes                           |  |  |  |  |
| Handle Style:           |         | Contemporary                  |  |  |  |  |
| Handle Included:        |         | Yes, Supplied                 |  |  |  |  |
| Waste Shroud:           |         | Yes                           |  |  |  |  |
| Handle Type:            |         | D-Shape                       |  |  |  |  |