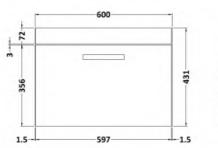

## **Packaging Details**

Barcode: 5056211888703

Sales Code: MOE183 **Description:** 600 Wall Hung Single Drawer Basin Unit

| Product Dimensions      |         |                               |  |  |  |  |
|-------------------------|---------|-------------------------------|--|--|--|--|
| Height (mm):            |         | 430                           |  |  |  |  |
| Width (mm):             |         | 600                           |  |  |  |  |
| Depth (mm):             |         | 383                           |  |  |  |  |
| Nett Weight (kg):       |         | 13                            |  |  |  |  |
| Packaging Dimensions    |         |                               |  |  |  |  |
| Height (mm):            |         | 450                           |  |  |  |  |
| Width (mm):             |         | 620                           |  |  |  |  |
| Depth (mm):             |         | 405                           |  |  |  |  |
| Gross Weight (kg):      |         | 13.5                          |  |  |  |  |
| Packaging Data          |         |                               |  |  |  |  |
| Box Colour:             |         | Brown Cardboard Box - Printed |  |  |  |  |
| Box Qty:                |         | 0                             |  |  |  |  |
| Label Size:             |         | 0 x 0                         |  |  |  |  |
| Label Colour:           |         | White Label                   |  |  |  |  |
| Label Qty:              |         | 2                             |  |  |  |  |
| Outer Box Dimensions (I | f Appli | icable)                       |  |  |  |  |
| Height (mm):            |         |                               |  |  |  |  |
| Width (mm):             |         |                               |  |  |  |  |
| Depth (mm):             |         |                               |  |  |  |  |
| Gross Weight (kg):      |         |                               |  |  |  |  |
| Barcode:                |         | 5055275880661                 |  |  |  |  |
| Product Details         |         |                               |  |  |  |  |
| Country of Origin:      |         | China                         |  |  |  |  |
| Fitting Instruction:    |         | No                            |  |  |  |  |
| Certification:          | FSC:    | Yes CE: N/A                   |  |  |  |  |
| Colour:                 |         | Gloss White                   |  |  |  |  |
| Construction Method:    |         | Cam & Wood Dowel              |  |  |  |  |
| Construction Type:      |         | Rigid                         |  |  |  |  |
| Cabinet Finish:         |         | MFC Painted Gloss             |  |  |  |  |
| Fascia Finish:          |         | Mdf Painted Gloss             |  |  |  |  |
| Cabinet Thickness (mm): |         | 16                            |  |  |  |  |
| Fascia Thickness (mm):  |         | 18                            |  |  |  |  |
| Drawer Included:        |         | Yes                           |  |  |  |  |
| Drawer Type:            |         | 80mm High Metal Softclose     |  |  |  |  |
| No of Shelves:          |         | 0                             |  |  |  |  |
| Hinge Type:             |         | Not Applicable                |  |  |  |  |
| Hinge Included:         |         | Not Applicable                |  |  |  |  |
| Adjustable Legs:        |         | No, Not Required              |  |  |  |  |
| Fixings Included:       |         | Yes                           |  |  |  |  |
| Handle Style:           |         | Contemporary                  |  |  |  |  |
| Handle Included:        |         | Yes, Supplied                 |  |  |  |  |
| Waste Shroud:           |         | Yes                           |  |  |  |  |
| Handle Type:            |         | D-Shape                       |  |  |  |  |