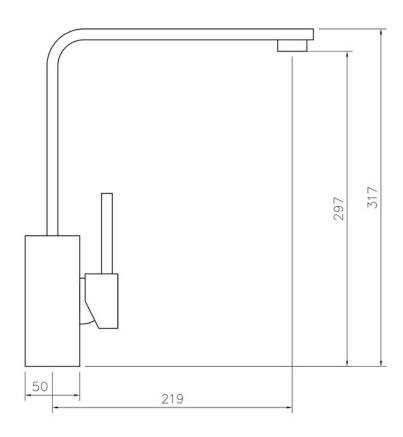

| Overall Height (mm)                          | 317                          |
|----------------------------------------------|------------------------------|
| Spout Reach (mm)                             | 219                          |
| Spout Height (mm)                            | 297                          |
| Spout Rotation Range                         | 360°                         |
| Handle Type                                  | Single Lever                 |
| Colour                                       | Chrome                       |
| Bar Pressure Suitability                     | Medium Pressure              |
| Min. Bar Pressure                            | 0.50                         |
| Max. Bar Pressure                            | 5.50                         |
| Mixed Flow Rate at 3 Bar<br>Pressure (I/min) | 12.58                        |
| Flow Type                                    | Single Flow                  |
| Recommended Hot Water<br>Temperature         | 46°C                         |
| Maximum Hot Water Temperature                | 70°C                         |
| Handle Control                               | Half Turn                    |
| Centre Distance (mm)                         | -                            |
| Cartridge Type                               | Ceramic Disc Cartridge       |
| Aerator Type                                 | Honeycomb Aerator            |
| Inlet Pipes                                  | 1 2 Stainless Flexible Hoses |
| Anti-Splash Spout                            | Yes                          |
| Pull Out Spray                               |                              |
| WRAS Approved                                | No                           |
| Product Code                                 | TQSL1CM/                     |
| Barcode                                      | 5015834045894                |

## RANGEMaster sinks & taps

**Technical Drawing** 

Date of download: April 16, 2021

AGA Rangemaster continuously seeks improvements in specification, design and production of products and thus, alterations take place periodically. Whilst every effort is made to produce up-to date resources, the information included here is intended as a guide. Always refer to the product's installation instructions when fitting, installation work should be completed a professional tradesman.