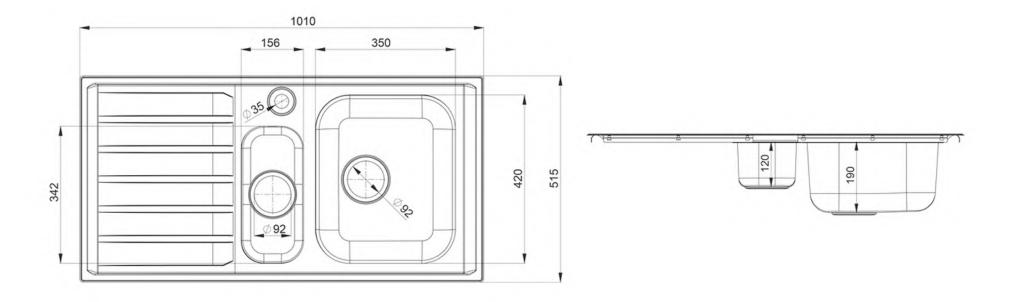

- Left-hand drainer
- Micro-sheen™ soft brushed finish
- Manufactured from 18/10 stainless steel
- Waste kit included
- 25 year warranty

| Material                | 18/10 Stainless Steel                            |
|-------------------------|--------------------------------------------------|
| Material Gauge          | 0.9                                              |
| Material Finish Bowl    | Micro-Sheen™ Soft Brushed Finish                 |
| Material Finish Drainer | Micro-Sheen™ Soft Brushed Finish                 |
| Drainer Position        | Left_hand                                        |
| Overall Length (mm)     | 1010                                             |
| Overall Width (mm)      | 515                                              |
| Main Bowl Length (mm)   | 350                                              |
| Main Bowl Width (mm)    | 420                                              |
| Main Bowl Depth (mm)    | 190                                              |
| Second Bowl Length (mm) | 156                                              |
| Second Bowl Width (mm)  | 342                                              |
| Second Bowl Depth (mm)  | 120                                              |
| Tap hole Size (mm)      | 1 x 35                                           |
| Waste Size (mm)         | 2 x 89                                           |
| Waste Kit:              | Included with sink (2 x 89mm BSW & overflow kit) |
| Min. Base Unit (mm)     | 600                                              |
| Cutout Size Length (mm) | 990                                              |
| Cutout Size Width (mm)  | 495                                              |
| Warranty Sinks (years)  | 25                                               |
| Product Code            | MN10102L/                                        |
| Barcode                 | 5015834046167                                    |

## **Technical Drawing**

MANHATTAN 18/10 STAINLESS STEEL INSET SINK MN10102L/