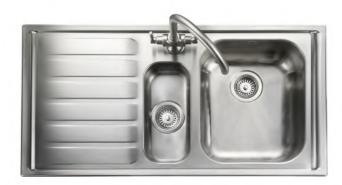

## MANHATTAN 18/10 STAINLESS STEEL INSET SINK MN10102L/

Size: 1010 x 515 mm

Larger than other stainless steel inset sinks, the Manhattan kitchen sink boasts a large recessed drainer preventing water spillage and low profile edges providing a flush finished appearance.

- Left-hand drainer
- Micro-sheen™ soft brushed finish
- Manufactured from 18/10 stainless steel
- Waste kit included
- 25 year warranty

| Material                | 18/10 Stainless Steel                            |
|-------------------------|--------------------------------------------------|
| Material Gauge          | 0.9                                              |
| Material Finish Bowl    | Micro-Sheen™ Soft Brushed Finish                 |
| Material Finish Drainer | Micro-Sheen™ Soft Brushed Finish                 |
| Drainer Position        | Left_hand                                        |
| Overall Length (mm)     | 1010                                             |
| Overall Width (mm)      | 515                                              |
| Main Bowl Length (mm)   | 350                                              |
| Main Bowl Width (mm)    | 420                                              |
| Main Bowl Depth (mm)    | 190                                              |
| Second Bowl Length (mm) | 156                                              |
| Second Bowl Width (mm)  | 342                                              |
| Second Bowl Depth (mm)  | 120                                              |
| Tap hole Size (mm)      | 1 x 35                                           |
| Waste Size (mm)         | 2 x 89                                           |
| Waste Kit:              | Included with sink (2 x 89mm BSW & overflow kit) |
| Min. Base Unit (mm)     | 600                                              |
| Cutout Size Length (mm) | 990                                              |
| Cutout Size Width (mm)  | 495                                              |
| Warranty Sinks (years)  | 25                                               |
| Product Code            | MN10102L/                                        |
| Barcode                 | 5015834046167                                    |