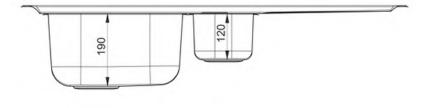

- Right-hand drainer
- Micro-sheen<sup>™</sup> soft brushed finish
- Manufactured from 18/10 stainless steel
- Waste kit included
- 25 year warranty

| Material                | 18/10 Stainless Steel                            |
|-------------------------|--------------------------------------------------|
| Material Gauge          | 0.9                                              |
| Material Finish Bowl    | Micro-Sheen™ Soft Brushed Finish                 |
| Material Finish Drainer | Micro-Sheen™ Soft Brushed Finish                 |
| Drainer Position        | Right_hand                                       |
| Overall Length (mm)     | 1010                                             |
| Overall Width (mm)      | 515                                              |
| Main Bowl Length (mm)   | 350                                              |
| Main Bowl Width (mm)    | 420                                              |
| Main Bowl Depth (mm)    | 190                                              |
| Second Bowl Length (mm) | 156                                              |
| Second Bowl Width (mm)  | 342                                              |
| Second Bowl Depth (mm)  | 120                                              |
| Tap hole Size (mm)      | 1 x 35                                           |
| Waste Size (mm)         | 2 x 89                                           |
| Waste Kit:              | Included with sink (2 x 89mm BSW & overflow kit) |
| Min. Base Unit (mm)     | 600                                              |
| Cutout Size Length (mm) | 990                                              |
| Cutout Size Width (mm)  | 495                                              |
| Warranty Sinks (years)  | 25                                               |
| Product Code            | MN10102R/                                        |
| Barcode                 | 5015834046174                                    |

## MANHATTAN 18/10 STAINLESS STEEL INSET SINK MN10102R/

**Technical Drawing** 

Date of download: April 02, 2021

AGA Rangemaster continuously seeks improvements in specification, design and production of products and thus, alterations take place periodically. Whilst every effort is made to produce up to date resources, the information included here is intended as a guide. Always refer to the installation instructions when fitting, installation work should be completed by a professional tradesman.