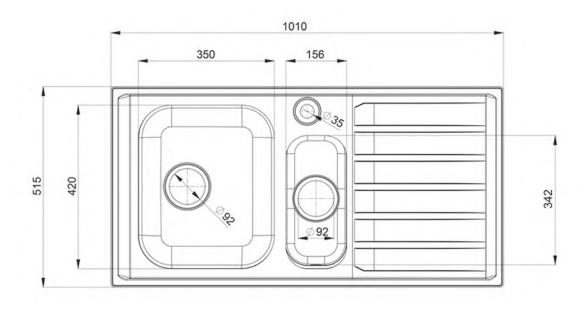

- Right-hand drainer
- Micro-sheen<sup>™</sup> soft brushed finish
- Manufactured from 18/10 stainless steel
- Waste kit included
- 25 year warranty

| Material                | 18/10 Stainless Steel                            |
|-------------------------|--------------------------------------------------|
| Material Gauge          | 0.9                                              |
| Material Finish Bowl    | Micro-Sheen™ Soft Brushed Finish                 |
| Material Finish Drainer | Micro-Sheen™ Soft Brushed Finish                 |
| Drainer Position        | Right_hand                                       |
| Overall Length (mm)     | 1010                                             |
| Overall Width (mm)      | 515                                              |
| Main Bowl Length (mm)   | 350                                              |
| Main Bowl Width (mm)    | 420                                              |
| Main Bowl Depth (mm)    | 190                                              |
| Second Bowl Length (mm) | 156                                              |
| Second Bowl Width (mm)  | 342                                              |
| Second Bowl Depth (mm)  | 120                                              |
| Tap hole Size (mm)      | 1 x 35                                           |
| Waste Size (mm)         | 2 x 89                                           |
| Waste Kit:              | Included with sink (2 x 89mm BSW & overflow kit) |
| Min. Base Unit (mm)     | 600                                              |
| Cutout Size Length (mm) | 990                                              |
| Cutout Size Width (mm)  | 495                                              |
| Warranty Sinks (years)  | 25                                               |
| Product Code            | MN10102R/                                        |
| Barcode                 | 5015834046174                                    |

## MANHATTAN 18/10 STAINLESS STEEL INSET SINK MN10102R/

**Technical Drawing** 

Date of download: April 02, 2021

AGA Rangemaster continuously seeks improvements in specification, design and production of products and thus, alterations take place periodically. Whilst every effort is made to produce up to date resources, the information included here is intended as a guide. Always refer to the installation instructions when fitting, installation work should be completed by a professional tradesman.