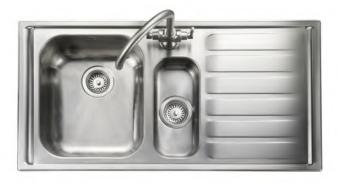

## MANHATTAN 18/10 STAINLESS STEEL INSET SINK MN10102R/

## Size: 1010 x 515 mm

Larger than other stainless steel inset sinks, the Manhattan kitchen sink boasts a large recessed drainer preventing water spillage and low profile edges providing a flush finished appearance.

- Right-hand drainer
- Micro-sheen<sup>™</sup> soft brushed finish
- Manufactured from 18/10 stainless steel
- Waste kit included
- 25 year warranty

| Material                | 18/10 Stainless Steel                            |
|-------------------------|--------------------------------------------------|
| Material Gauge          | 0.9                                              |
| Material Finish Bowl    | Micro-Sheen™ Soft Brushed Finish                 |
| Material Finish Drainer | Micro-Sheen™ Soft Brushed Finish                 |
| Drainer Position        | Right_hand                                       |
| Overall Length (mm)     | 1010                                             |
| Overall Width (mm)      | 515                                              |
| Main Bowl Length (mm)   | 350                                              |
| Main Bowl Width (mm)    | 420                                              |
| Main Bowl Depth (mm)    | 190                                              |
| Second Bowl Length (mm) | 156                                              |
| Second Bowl Width (mm)  | 342                                              |
| Second Bowl Depth (mm)  | 120                                              |
| Tap hole Size (mm)      | 1 x 35                                           |
| Waste Size (mm)         | 2 x 89                                           |
| Waste Kit:              | Included with sink (2 x 89mm BSW & overflow kit) |
| Min. Base Unit (mm)     | 600                                              |
| Cutout Size Length (mm) | 990                                              |
| Cutout Size Width (mm)  | 495                                              |
| Warranty Sinks (years)  | 25                                               |
| Product Code            | MN10102R/                                        |
| Barcode                 | 5015834046174                                    |