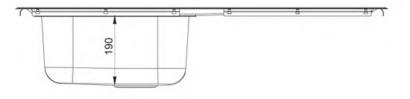

- Right-hand drainer
- Micro-sheen<sup>™</sup> soft brushed finish
- Manufactured from 18/10 stainless steel
- Waste kit included
- 25 year warranty

| Material                | 18/10 Stainless Steel                            |
|-------------------------|--------------------------------------------------|
| Material Gauge          | 0.9                                              |
| Material Finish Bowl    | Micro-Sheen™ Soft Brushed Finish                 |
| Material Finish Drainer | Micro-Sheen™ Soft Brushed Finish                 |
| Drainer Position        | Right_hand                                       |
| Overall Length (mm)     | 1010                                             |
| Overall Width (mm)      | 515                                              |
| Main Bowl Length (mm)   | 400                                              |
| Main Bowl Width (mm)    | 420                                              |
| Main Bowl Depth (mm)    | 190                                              |
| Second Bowl Length (mm) |                                                  |
| Second Bowl Width (mm)  | -                                                |
| Second Bowl Depth (mm)  |                                                  |
| Tap hole Size (mm)      | 1 x 35                                           |
| Waste Size (mm)         | 1 x 89                                           |
| Waste Kit:              | Included with sink (1 x 89mm BSW & overflow kit) |
| Min. Base Unit (mm)     | 500                                              |
| Cutout Size Length (mm) | 990                                              |
| Cutout Size Width (mm)  | 495                                              |
| Warranty Sinks (years)  | 25                                               |
| Product Code            | MN10101R/                                        |
| Barcode                 | 5015834046150                                    |

## MANHATTAN 18/10 STAINLESS STEEL INSET SINK MN10101R/

**Technical Drawing** 

Date of download: April 02, 2021

AGA Rangemaster continuously seeks improvements in specification, design and production of products and thus, alterations take place periodically. Whilst every effort is made to produce up to date resources, the information included here is intended as a guide. Always refer to the installation instructions when fitting, installation work should be completed by a professional tradesman.