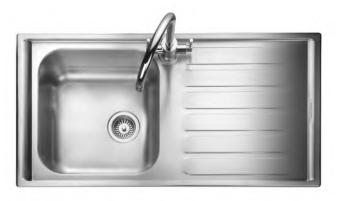

## MANHATTAN 18/10 STAINLESS STEEL INSET SINK MN10101R/

## Size: 1010 x 515 mm

Larger than other stainless steel inset sinks, the Manhattan kitchen sink boasts a large recessed drainer preventing water spillage and low profile edges providing a flush finished appearance.

- Right-hand drainer
- Micro-sheen<sup>™</sup> soft brushed finish
- Manufactured from 18/10 stainless steel
- Waste kit included
- 25 year warranty

| Material                | 18/10 Stainless Steel                            |
|-------------------------|--------------------------------------------------|
| Material Gauge          | 0.9                                              |
| Material Finish Bowl    | Micro-Sheen™ Soft Brushed Finish                 |
| Material Finish Drainer | Micro-Sheen™ Soft Brushed Finish                 |
| Drainer Position        | Right_hand                                       |
| Overall Length (mm)     | 1010                                             |
| Overall Width (mm)      | 515                                              |
| Main Bowl Length (mm)   | 400                                              |
| Main Bowl Width (mm)    | 420                                              |
| Main Bowl Depth (mm)    | 190                                              |
| Second Bowl Length (mm) |                                                  |
| Second Bowl Width (mm)  | -                                                |
| Second Bowl Depth (mm)  |                                                  |
| Tap hole Size (mm)      | 1 x 35                                           |
| Waste Size (mm)         | 1 x 89                                           |
| Waste Kit:              | Included with sink (1 x 89mm BSW & overflow kit) |
| Min. Base Unit (mm)     | 500                                              |
| Cutout Size Length (mm) | 990                                              |
| Cutout Size Width (mm)  | 495                                              |
| Warranty Sinks (years)  | 25                                               |
| Product Code            | MN10101R/                                        |
| Barcode                 | 5015834046150                                    |