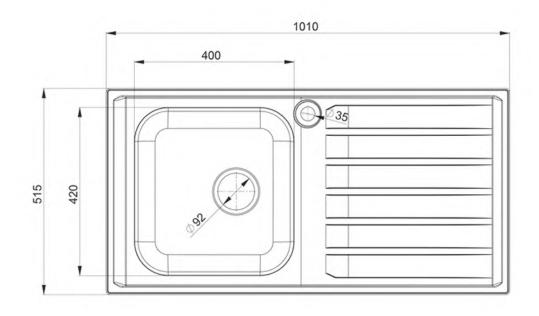

- Right-hand drainer
- Micro-sheen<sup>™</sup> soft brushed finish
- Manufactured from 18/10 stainless steel
- Waste kit included
- 25 year warranty

| Material                | 18/10 Stainless Steel                            |
|-------------------------|--------------------------------------------------|
| Material Gauge          | 0.9                                              |
| Material Finish Bowl    | Micro-Sheen™ Soft Brushed Finish                 |
| Material Finish Drainer | Micro-Sheen™ Soft Brushed Finish                 |
| Drainer Position        | Right_hand                                       |
| Overall Length (mm)     | 1010                                             |
| Overall Width (mm)      | 515                                              |
| Main Bowl Length (mm)   | 400                                              |
| Main Bowl Width (mm)    | 420                                              |
| Main Bowl Depth (mm)    | 190                                              |
| Second Bowl Length (mm) |                                                  |
| Second Bowl Width (mm)  | -                                                |
| Second Bowl Depth (mm)  |                                                  |
| Tap hole Size (mm)      | 1 x 35                                           |
| Waste Size (mm)         | 1 x 89                                           |
| Waste Kit:              | Included with sink (1 x 89mm BSW & overflow kit) |
| Min. Base Unit (mm)     | 500                                              |
| Cutout Size Length (mm) | 990                                              |
| Cutout Size Width (mm)  | 495                                              |
| Warranty Sinks (years)  | 25                                               |
| Product Code            | MN10101R/                                        |
| Barcode                 | 5015834046150                                    |

## MANHATTAN 18/10 STAINLESS STEEL INSET SINK MN10101R/

**Technical Drawing** 

Date of download: April 02, 2021

AGA Rangemaster continuously seeks improvements in specification, design and production of products and thus, alterations take place periodically. Whilst every effort is made to produce up to date resources, the information included here is intended as a guide. Always refer to the installation instructions when fitting, installation work should be completed by a professional tradesman.