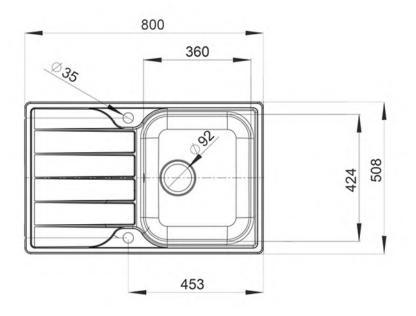

## RANGEmaster sinks & taps

| Material                | 18/10 Stainless Steel                            |
|-------------------------|--------------------------------------------------|
| Material Gauge          | 0.7                                              |
| Material Finish Bowl    | Micro-Sheen™ Soft Brushed Finish                 |
| Material Finish Drainer | Micro-Sheen™ Soft Brushed Finish                 |
| Drainer Position        | Reversible                                       |
| Overall Length (mm)     | 800                                              |
| Overall Width (mm)      | 508                                              |
| Main Bowl Length (mm)   | 360                                              |
| Main Bowl Width (mm)    | 424                                              |
| Main Bowl Depth (mm)    | 155                                              |
| Second Bowl Length (mm) | -                                                |
| Second Bowl Width (mm)  | -                                                |
| Second Bowl Depth (mm)  | -                                                |
| Tap hole Size (mm)      | 1 x 35                                           |
| Waste Size (mm)         | 1 x 89                                           |
| Waste Kit:              | Included with sink (1 x 89mm BSW & overflow kit) |
| Min. Base Unit (mm)     | 450                                              |
| Cutout Size Length (mm) | 780                                              |
| Cutout Size Width (mm)  | 488                                              |
| Warranty Sinks (years)  | 25                                               |
| Product Code            | MG8001/                                          |
| Barcode                 | 5015834048079                                    |

## MICHIGAN 18/10 STAINLESS STEEL INSET SINK MG8001/

**Technical Drawing** 

Date of download: April 21, 2021

AGA Rangemaster continuously seeks improvements in specification, design and production of products and thus, alterations take place periodically. Whilst every effort is made to produce up to date resources, the information included here is intended as a guide. Always refer to the installation instructions when fitting, installation work should be completed by a professional tradesman.