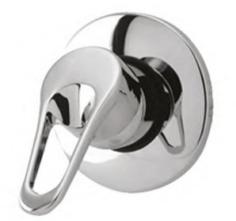

ROXOR

Sales Code: A3200

**Description:** Ocean Manual Concealed Or Exposed Valve

| +       |  |
|---------|--|
| 2-Ø15.2 |  |

+ \$25 +

| Product Dimensions                  |                                                                     |
|-------------------------------------|---------------------------------------------------------------------|
| Length (mm):                        |                                                                     |
| Width (mm):                         | 150                                                                 |
| Height (mm):                        | 117                                                                 |
| Depth (mm):                         | 155                                                                 |
| Nett Weight (kg):                   | 1.72                                                                |
| Packaging Dimensions                |                                                                     |
| Length (mm):                        | 205                                                                 |
| Width (mm):                         | 120                                                                 |
| Height (mm):                        |                                                                     |
| Gross Weight (kg):                  | 1.72                                                                |
| Packaging Data                      |                                                                     |
| Box Colour:                         | White Cardboard Box                                                 |
| Box Qty:                            | 1                                                                   |
| Label Size:                         | 100 x 50                                                            |
| Label Colour:                       | White Label                                                         |
| Label Qty:                          | 2                                                                   |
| ~ ~ ~                               |                                                                     |
| Outer Box Dimensions (If A          | Applicable)                                                         |
| Length (mm):<br>Width (mm):         | 215                                                                 |
|                                     | 215                                                                 |
| Height (mm):                        | 500                                                                 |
| Depth (mm):                         | 14                                                                  |
| Gross Weight (kg):<br>Barcode:      | 5055146103196                                                       |
| Product Details                     | 5055140105150                                                       |
|                                     |                                                                     |
| Country of Origin:                  | China                                                               |
| Fitting Instruction:                | Yes                                                                 |
| Product Material:                   | Brass                                                               |
| Mount Type:                         | Wall, Surface                                                       |
| Outlet Elbow Supplied:              | No                                                                  |
| Easy Clean:                         | Not Applicable                                                      |
| Head Included:                      | No                                                                  |
| Handset Included:                   | No                                                                  |
| Body Jets Included:                 | No<br>Not Applicable                                                |
| No of Body Jets:                    | Not Applicable                                                      |
| Operating Pressure (bar):           | 0.2<br>Circle Lours Contrides                                       |
| Valve/Cartridge Type:               | Single Lever Cartridge<br>0.5 bar: 10 1 bar: 14 2 bar: 20 3 bar: 26 |
| Flow Rates (L/min): 0.1 bar: 5      |                                                                     |
| TMV2 Approved: No                   | Approval No: N/A                                                    |
| TMV3 Approved: No                   | Approval No: N/A                                                    |
| WRAS Approved: No<br>Head Function: | Approval No: N/A                                                    |
| Head Function:<br>Handset Function: | Not Applicable                                                      |
|                                     | Not Applicable                                                      |
| Body Jet Info:                      | Not Applicable                                                      |
| Pipe Size:                          | 15 mm (1/2" Bsp)<br>150 mm                                          |
| Pipe Centres:<br>Colour/Finish:     | Chrome                                                              |
| Hose Included:                      | Not Applicable                                                      |
|                                     |                                                                     |