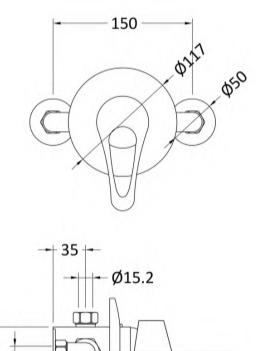

ROXOR

Sales Code: A3200

**Description:** Ocean Manual Concealed Or Exposed Valve

| +       |  |
|---------|--|
| 2-Ø15.2 |  |

+ \$25 +

| Product Dimensions                  |                                                                     |
|-------------------------------------|---------------------------------------------------------------------|
| Length (mm):                        |                                                                     |
| Width (mm):                         | 150                                                                 |
| Height (mm):                        | 117                                                                 |
| Depth (mm):                         | 155                                                                 |
| Nett Weight (kg):                   | 1.72                                                                |
| Packaging Dimensions                |                                                                     |
| Length (mm):                        | 205                                                                 |
| Width (mm):                         | 120                                                                 |
| Height (mm):                        |                                                                     |
| Gross Weight (kg):                  | 1.72                                                                |
| Packaging Data                      |                                                                     |
| Box Colour:                         | White Cardboard Box                                                 |
| Box Qty:                            | 1                                                                   |
| Label Size:                         | 100 x 50                                                            |
| Label Colour:                       | White Label                                                         |
| Label Qty:                          | 2                                                                   |
| ~ ~ ~                               |                                                                     |
| Outer Box Dimensions (If A          | Applicable)                                                         |
| Length (mm):<br>Width (mm):         | 215                                                                 |
|                                     | 215                                                                 |
| Height (mm):                        | 500                                                                 |
| Depth (mm):                         | 14                                                                  |
| Gross Weight (kg):<br>Barcode:      | 5055146103196                                                       |
| Product Details                     | 5055140105150                                                       |
|                                     |                                                                     |
| Country of Origin:                  | China                                                               |
| Fitting Instruction:                | Yes                                                                 |
| Product Material:                   | Brass                                                               |
| Mount Type:                         | Wall, Surface                                                       |
| Outlet Elbow Supplied:              | No                                                                  |
| Easy Clean:                         | Not Applicable                                                      |
| Head Included:                      | No                                                                  |
| Handset Included:                   | No                                                                  |
| Body Jets Included:                 | No<br>Not Applicable                                                |
| No of Body Jets:                    | Not Applicable                                                      |
| Operating Pressure (bar):           | 0.2<br>Circle Lours Contrides                                       |
| Valve/Cartridge Type:               | Single Lever Cartridge<br>0.5 bar: 10 1 bar: 14 2 bar: 20 3 bar: 26 |
| Flow Rates (L/min): 0.1 bar: 5      |                                                                     |
| TMV2 Approved: No                   | Approval No: N/A                                                    |
| TMV3 Approved: No                   | Approval No: N/A                                                    |
| WRAS Approved: No<br>Head Function: | Approval No: N/A                                                    |
| Head Function:<br>Handset Function: | Not Applicable                                                      |
|                                     | Not Applicable                                                      |
| Body Jet Info:                      | Not Applicable                                                      |
| Pipe Size:                          | 15 mm (1/2" Bsp)<br>150 mm                                          |
| Pipe Centres:<br>Colour/Finish:     | Chrome                                                              |
| Hose Included:                      | Not Applicable                                                      |
|                                     |                                                                     |