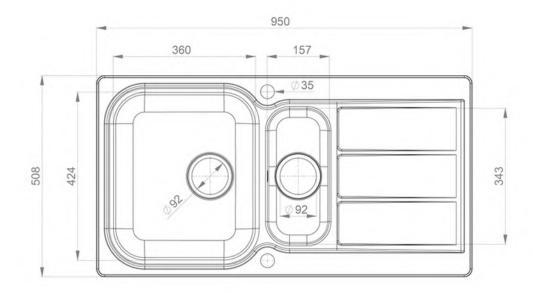

- Reversible drainer
- Micro-sheen™ soft brushed finish
- Manufactured from 18/10 stainless steel
- Waste kit included
- 25 year warranty

| Material                | 18/10 Stainless Steel                            |
|-------------------------|--------------------------------------------------|
| Material Gauge          | 0.7                                              |
| Material Finish Bowl    | Micro-Sheen™ Soft Brushed Finish                 |
| Material Finish Drainer | Micro-Sheen™ Soft Brushed Finish                 |
| Drainer Position        | Reversible                                       |
| Overall Length (mm)     | 950                                              |
| Overall Width (mm)      | 508                                              |
| Main Bowl Length (mm)   | 360                                              |
| Main Bowl Width (mm)    | 424                                              |
| Main Bowl Depth (mm)    | 155                                              |
| Second Bowl Length (mm) | 156                                              |
| Second Bowl Width (mm)  | 342                                              |
| Second Bowl Depth (mm)  | 120                                              |
| Tap hole Size (mm)      | 1 x 35                                           |
| Waste Size (mm)         | 2 x 89                                           |
| Waste Kit:              | Included with sink (2 x 89mm BSW & overflow kit) |
| Min. Base Unit (mm)     | 600                                              |
| Cutout Size Length (mm) | 930                                              |
| Cutout Size Width (mm)  | 488                                              |
| Warranty Sinks (years)  | 25                                               |
| Product Code            | GL9502/                                          |
| Barcode                 | 5015834046099                                    |

## **Technical Drawing**

GLENDALE 18/10 STAINLESS STEEL INSET SINK GL9502/