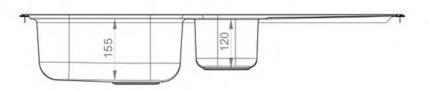

- Reversible drainer
- Micro-sheen™ soft brushed finish
- Manufactured from 18/10 stainless steel
- Waste kit included
- 25 year warranty

| Material                | 18/10 Stainless Steel                            |
|-------------------------|--------------------------------------------------|
| Material Gauge          | 0.7                                              |
| Material Finish Bowl    | Micro-Sheen™ Soft Brushed Finish                 |
| Material Finish Drainer | Micro-Sheen™ Soft Brushed Finish                 |
| Drainer Position        | Reversible                                       |
| Overall Length (mm)     | 950                                              |
| Overall Width (mm)      | 508                                              |
| Main Bowl Length (mm)   | 360                                              |
| Main Bowl Width (mm)    | 424                                              |
| Main Bowl Depth (mm)    | 155                                              |
| Second Bowl Length (mm) | 156                                              |
| Second Bowl Width (mm)  | 342                                              |
| Second Bowl Depth (mm)  | 120                                              |
| Tap hole Size (mm)      | 1 x 35                                           |
| Waste Size (mm)         | 2 x 89                                           |
| Waste Kit:              | Included with sink (2 x 89mm BSW & overflow kit) |
| Min. Base Unit (mm)     | 600                                              |
| Cutout Size Length (mm) | 930                                              |
| Cutout Size Width (mm)  | 488                                              |
| Warranty Sinks (years)  | 25                                               |
| Product Code            | GL9502/                                          |
| Barcode                 | 5015834046099                                    |

## **Technical Drawing**

GLENDALE 18/10 STAINLESS STEEL INSET SINK GL9502/