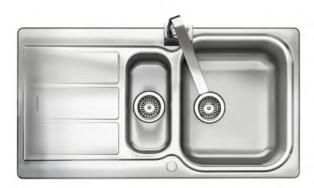

## GLENDALE 18/10 STAINLESS STEEL INSET SINK GL9502/

Size: 950 x 508 mm

The Glendale kitchen sink features a bold drainer framed with a distinct subtle ground-edge trim which provides a unique finished look incorporating two-toned stainless steel.

- Reversible drainer
- Micro-sheen™ soft brushed finish
- Manufactured from 18/10 stainless steel
- Waste kit included
- 25 year warranty

| Material                | 18/10 Stainless Steel                            |
|-------------------------|--------------------------------------------------|
| Material Gauge          | 0.7                                              |
| Material Finish Bowl    | Micro-Sheen™ Soft Brushed Finish                 |
| Material Finish Drainer | Micro-Sheen™ Soft Brushed Finish                 |
| Drainer Position        | Reversible                                       |
| Overall Length (mm)     | 950                                              |
| Overall Width (mm)      | 508                                              |
| Main Bowl Length (mm)   | 360                                              |
| Main Bowl Width (mm)    | 424                                              |
| Main Bowl Depth (mm)    | 155                                              |
| Second Bowl Length (mm) | 156                                              |
| Second Bowl Width (mm)  | 342                                              |
| Second Bowl Depth (mm)  | 120                                              |
| Tap hole Size (mm)      | 1 x 35                                           |
| Waste Size (mm)         | 2 x 89                                           |
| Waste Kit:              | Included with sink (2 x 89mm BSW & overflow kit) |
| Min. Base Unit (mm)     | 600                                              |
| Cutout Size Length (mm) | 930                                              |
| Cutout Size Width (mm)  | 488                                              |
| Warranty Sinks (years)  | 25                                               |
| Product Code            | GL9502/                                          |
| Barcode                 | 5015834046099                                    |