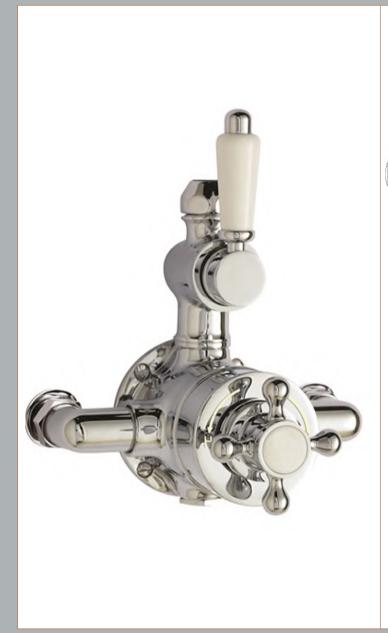

Sales Code: A3099E Description: Traditional Twin Exposed Thermo Valve

| Product Dimensions                |                                   |           |
|-----------------------------------|-----------------------------------|-----------|
| Length (mm):                      |                                   |           |
| Width (mm):                       | 149                               |           |
| Height (mm):                      | 160                               |           |
| Depth (mm):                       | 136                               |           |
| Nett Weight (kg):                 | 3.17                              |           |
|                                   | 3.11                              |           |
| Packaging Dimensions              |                                   |           |
| Length (mm):                      | 245                               |           |
| Width (mm):                       | 215                               |           |
| Height (mm):                      |                                   |           |
| Gross Weight (kg):                | 3.17                              |           |
| Packaging Data                    |                                   |           |
| Box Colour:                       | White Cardboard Box               |           |
| Box Qty:                          | 1                                 |           |
| Label Size:                       | 100 x 50                          |           |
| Label Colour:                     | White Label                       |           |
| Label Qty:                        | 2                                 |           |
| <b>Outer Box Dimensions (If A</b> | pplicable)                        |           |
| Length (mm):                      |                                   |           |
| Width (mm):                       | 455                               |           |
| Height (mm):                      | 370                               |           |
| Depth (mm):                       | 500                               |           |
| Gross Weight (kg):                | 25                                |           |
| Barcode:                          | 5055146181552                     |           |
| Product Details                   |                                   |           |
| Country of Origin:                | United Kingdom                    |           |
| Fitting Instruction:              | Yes                               |           |
| Product Material:                 | Brass                             |           |
| Mount Type:                       | Wall, Surface                     |           |
| Outlet Elbow Supplied:            | No                                |           |
| Easy Clean:                       | Not Applicable                    |           |
| Head Included:                    | No                                |           |
| Handset Included:                 | No                                |           |
| Body Jets Included:               | No                                |           |
| No of Body Jets:                  | Not Applicable                    |           |
| Operating Pressure (bar):         | 0.1                               |           |
| Valve/Cartridge Type:             | 1/4 Turn Ceramic Disc             |           |
| Flow Rates (L/min): 0.1 bar: 4.5  | 0.5 bar: 13 1 bar: 18.5 2 bar: 26 | 3 bar: 33 |
| TMV2 Approved: No                 | Approval No: N/A                  |           |
| TMV3 Approved: No                 | Approval No: N/A                  |           |
| WRAS Approved: No                 | Approval No: N/A                  |           |
| Head Function:                    | Not Applicable                    |           |
| Handset Function:                 | Not Applicable                    |           |
| Body Jet Info:                    | Not Applicable                    |           |
| Pipe Size:                        | 15 mm (1/2" Bsp)                  |           |
| Pipe Centres:                     | 150 mm                            |           |
| Colour/Finish:                    | Chrome                            |           |
| Hose Included:                    | Not Applicable                    |           |
| No. of Outlets:                   | 1                                 |           |