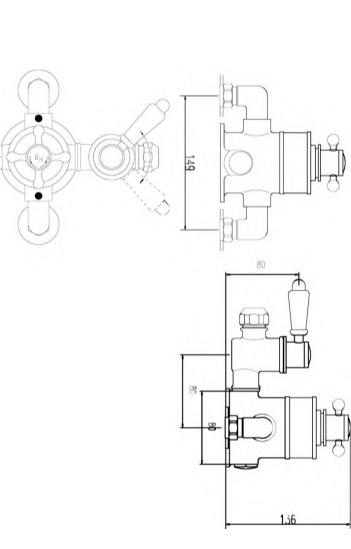

Sales Code: A3099E Description: Traditional Twin Exposed Thermo Valve

| Product Dimensions                |                                   |           |
|-----------------------------------|-----------------------------------|-----------|
| Length (mm):                      |                                   |           |
| Width (mm):                       | 149                               |           |
| Height (mm):                      | 160                               |           |
| Depth (mm):                       | 136                               |           |
| Nett Weight (kg):                 | 3.17                              |           |
|                                   | 3.11                              |           |
| Packaging Dimensions              |                                   |           |
| Length (mm):                      | 245                               |           |
| Width (mm):                       | 215                               |           |
| Height (mm):                      |                                   |           |
| Gross Weight (kg):                | 3.17                              |           |
| Packaging Data                    |                                   |           |
| Box Colour:                       | White Cardboard Box               |           |
| Box Qty:                          | 1                                 |           |
| Label Size:                       | 100 x 50                          |           |
| Label Colour:                     | White Label                       |           |
| Label Qty:                        | 2                                 |           |
| <b>Outer Box Dimensions (If A</b> | pplicable)                        |           |
| Length (mm):                      |                                   |           |
| Width (mm):                       | 455                               |           |
| Height (mm):                      | 370                               |           |
| Depth (mm):                       | 500                               |           |
| Gross Weight (kg):                | 25                                |           |
| Barcode:                          | 5055146181552                     |           |
| Product Details                   |                                   |           |
| Country of Origin:                | United Kingdom                    |           |
| Fitting Instruction:              | Yes                               |           |
| Product Material:                 | Brass                             |           |
| Mount Type:                       | Wall, Surface                     |           |
| Outlet Elbow Supplied:            | No                                |           |
| Easy Clean:                       | Not Applicable                    |           |
| Head Included:                    | No                                |           |
| Handset Included:                 | No                                |           |
| Body Jets Included:               | No                                |           |
| No of Body Jets:                  | Not Applicable                    |           |
| Operating Pressure (bar):         | 0.1                               |           |
| Valve/Cartridge Type:             | 1/4 Turn Ceramic Disc             |           |
| Flow Rates (L/min): 0.1 bar: 4.5  | 0.5 bar: 13 1 bar: 18.5 2 bar: 26 | 3 bar: 33 |
| TMV2 Approved: No                 | Approval No: N/A                  |           |
| TMV3 Approved: No                 | Approval No: N/A                  |           |
| WRAS Approved: No                 | Approval No: N/A                  |           |
| Head Function:                    | Not Applicable                    |           |
| Handset Function:                 | Not Applicable                    |           |
| Body Jet Info:                    | Not Applicable                    |           |
| Pipe Size:                        | 15 mm (1/2" Bsp)                  |           |
| Pipe Centres:                     | 150 mm                            |           |
| Colour/Finish:                    | Chrome                            |           |
| Hose Included:                    | Not Applicable                    |           |
| No. of Outlets:                   | 1                                 |           |