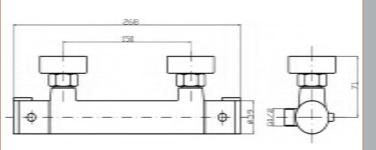

Sales Code: VBS009 Description: Minimalist Bar Valve Bottom Outlet

| D J 4 Di i                     |                                 |           |
|--------------------------------|---------------------------------|-----------|
| Product Dimensions             |                                 |           |
| Length (mm):                   | 200                             |           |
| Width (mm):                    | 268                             |           |
| Height (mm):                   | 39                              |           |
| Depth (mm):                    | 71                              |           |
| Nett Weight (kg):              | 1.49                            |           |
| Packaging Dimensions           |                                 |           |
| Length (mm):                   | 80                              |           |
| Width (mm):                    | 280                             |           |
| Height (mm):                   |                                 |           |
| Gross Weight (kg):             | 1.49                            |           |
| Packaging Data                 |                                 |           |
| Box Colour:                    | White Cardboard Box             |           |
| Box Oty:                       | 1                               |           |
| Label Size:                    | 100 x 50                        |           |
| Label Colour:                  | White Label                     |           |
| Label Qty:                     | 2                               |           |
| Outer Box Dimensions (If       | <del></del>                     |           |
| Length (mm):                   | тррисавісу                      |           |
| Width (mm):                    | 415                             |           |
| Height (mm):                   | 305                             |           |
| Depth (mm):                    | 175                             |           |
| Gross Weight (kg):             | 15                              |           |
| Barcode:                       | 5055369021000                   |           |
|                                | 3033303021000                   |           |
| Product Details                |                                 |           |
| Country of Origin:             | China                           |           |
| Fitting Instruction:           | Yes                             |           |
| Product Material:              | Brass/ABS                       |           |
| Mount Type:                    | Wall, Surface                   |           |
| Outlet Elbow Supplied:         | No                              |           |
| Easy Clean:                    | Not Applicable                  |           |
| Head Included:                 | No                              |           |
| Handset Included:              | No                              |           |
| Body Jets Included:            | No                              |           |
| No of Body Jets:               | Not Applicable                  |           |
| Operating Pressure (bar):      | 0.2                             |           |
| Valve/Cartridge Type:          | 1/4 Turn Ceramic Disc           |           |
| Flow Rates (L/min): 0.1 bar: 4 | 0.5 bar: 10 1 bar: 17 2 bar: 21 | 3 bar: 26 |
| ΓMV2 Approved: No              | Approval No: N/A                |           |
| TMV3 Approved: No              | Approval No: N/A                |           |
| WRAS Approved: No              | Approval No: N/A                |           |
| Head Function:                 | Not Applicable                  |           |
| Handset Function:              | Not Applicable                  |           |
| Body Jet Info:                 | Not Applicable                  |           |
| Pipe Size:                     | 15 mm (1/2" Bsp)                |           |
| Pipe Centres:                  | 150 mm                          |           |
| Colour/Finish:                 | Chrome                          |           |
| Hose Included:                 | No                              |           |
| No. of Outlets:                | 1                               |           |
| Hose Included:                 | No                              |           |