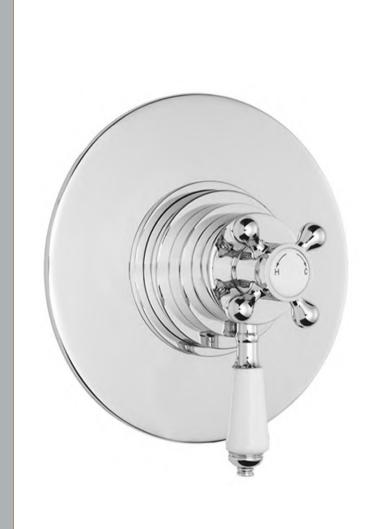

Sales Code: A3092C Description: Traditional Dual Conc Thermo Valve

| <b>Product Dimensions</b>        |                                   |           |
|----------------------------------|-----------------------------------|-----------|
| Length (mm):                     |                                   |           |
| Width (mm):                      | 185                               |           |
| Height (mm):                     | 196                               |           |
| Depth (mm):                      | 146                               |           |
| Nett Weight (kg):                | 3.28                              |           |
| <b>Packaging Dimensions</b>      |                                   |           |
| Length (mm):                     | 240                               |           |
| Width (mm):                      | 240                               |           |
| Height (mm):                     |                                   |           |
| Gross Weight (kg):               | 3.28                              |           |
| Packaging Data                   |                                   |           |
| Box Colour:                      | White Cardboard Box               |           |
| Box Qty:                         | 1                                 |           |
| Label Size:                      | 100 x 50                          |           |
| Label Colour:                    | White Label                       |           |
| Label Qty:                       | 1                                 |           |
| Outer Box Dimensions (If A       | pplicable)                        |           |
| Length (mm):                     | pp                                |           |
| Width (mm):                      | 500                               |           |
| Height (mm):                     | 410                               |           |
| Depth (mm):                      | 265                               |           |
| Gross Weight (kg):               |                                   |           |
| Barcode:                         | 5055275832936                     |           |
| Product Details                  |                                   |           |
| Country of Origin:               | United Kingdom                    |           |
| Fitting Instruction:             | Yes                               |           |
| Product Material:                | Brass                             |           |
| Mount Type:                      | Wall                              |           |
| Outlet Elbow Supplied:           | Not Applicable                    |           |
| Easy Clean:                      | Not Applicable                    |           |
| Head Included:                   | No                                |           |
| Handset Included:                | No                                |           |
| Body Jets Included:              | Not Applicable                    |           |
| No of Body Jets:                 | Not Applicable                    |           |
| Operating Pressure (bar):        | 0.1                               |           |
| Valve/Cartridge Type:            | 1/4 Turn Ceramic Disc             |           |
| Flow Rates (L/min): 0.1 bar: 5.5 | 0.5 bar: 14.5 1 bar: 22 2 bar: 30 | 3 bar: 35 |
| TMV2 Approved: No                | Approval No: N/A                  |           |
| TMV3 Approved: No                | Approval No: N/A                  |           |
| WRAS Approved: No                | Approval No: N/A                  |           |
| Head Function:                   | Not Applicable                    |           |
| Handset Function:                | Not Applicable                    |           |
| Body Jet Info:                   | Not Applicable                    |           |
| Pipe Size:                       | 15 mm (1/2" Bsp)                  |           |
| Pipe Centres:                    | 155mm                             |           |
| Colour/Finish:                   | Chrome                            |           |
| Hose Included:                   | Not Applicable                    |           |
| No. of Outlets:                  | 1                                 |           |