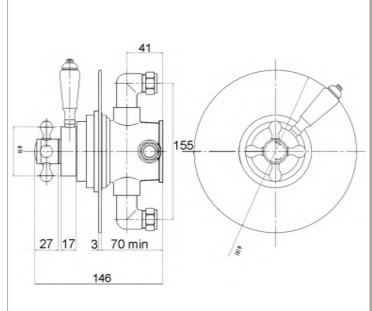

Sales Code: A3092C Description: Traditional Dual Conc Thermo Valve

| <b>Product Dimensions</b>        |                                   |           |
|----------------------------------|-----------------------------------|-----------|
| Length (mm):                     |                                   |           |
| Width (mm):                      | 185                               |           |
| Height (mm):                     | 196                               |           |
| Depth (mm):                      | 146                               |           |
| Nett Weight (kg):                | 3.28                              |           |
| <b>Packaging Dimensions</b>      |                                   |           |
| Length (mm):                     | 240                               |           |
| Width (mm):                      | 240                               |           |
| Height (mm):                     |                                   |           |
| Gross Weight (kg):               | 3.28                              |           |
| Packaging Data                   |                                   |           |
| Box Colour:                      | White Cardboard Box               |           |
| Box Qty:                         | 1                                 |           |
| Label Size:                      | 100 x 50                          |           |
| Label Colour:                    | White Label                       |           |
| Label Qty:                       | 1                                 |           |
| Outer Box Dimensions (If A       | pplicable)                        |           |
| Length (mm):                     | pp                                |           |
| Width (mm):                      | 500                               |           |
| Height (mm):                     | 410                               |           |
| Depth (mm):                      | 265                               |           |
| Gross Weight (kg):               |                                   |           |
| Barcode:                         | 5055275832936                     |           |
| Product Details                  |                                   |           |
| Country of Origin:               | United Kingdom                    |           |
| Fitting Instruction:             | Yes                               |           |
| Product Material:                | Brass                             |           |
| Mount Type:                      | Wall                              |           |
| Outlet Elbow Supplied:           | Not Applicable                    |           |
| Easy Clean:                      | Not Applicable                    |           |
| Head Included:                   | No                                |           |
| Handset Included:                | No                                |           |
| Body Jets Included:              | Not Applicable                    |           |
| No of Body Jets:                 | Not Applicable                    |           |
| Operating Pressure (bar):        | 0.1                               |           |
| Valve/Cartridge Type:            | 1/4 Turn Ceramic Disc             |           |
| Flow Rates (L/min): 0.1 bar: 5.5 | 0.5 bar: 14.5 1 bar: 22 2 bar: 30 | 3 bar: 35 |
| TMV2 Approved: No                | Approval No: N/A                  |           |
| TMV3 Approved: No                | Approval No: N/A                  |           |
| WRAS Approved: No                | Approval No: N/A                  |           |
| Head Function:                   | Not Applicable                    |           |
| Handset Function:                | Not Applicable                    |           |
| Body Jet Info:                   | Not Applicable                    |           |
| Pipe Size:                       | 15 mm (1/2" Bsp)                  |           |
| Pipe Centres:                    | 155mm                             |           |
| Colour/Finish:                   | Chrome                            |           |
| Hose Included:                   | Not Applicable                    |           |
| No. of Outlets:                  | 1                                 |           |