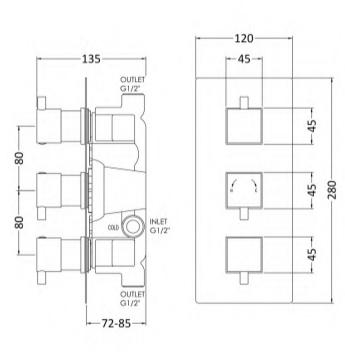

Sales Code: JTY303 Description: Triple Conc Thermostatic Shower Valve

| Product Dimensions                                                                   |                                                             |      |
|--------------------------------------------------------------------------------------|-------------------------------------------------------------|------|
| Length (mm):                                                                         |                                                             |      |
| Width (mm):                                                                          | 120                                                         |      |
| Height (mm):                                                                         | 280                                                         |      |
| Depth (mm):                                                                          | 136                                                         |      |
| Nett Weight (kg):                                                                    | 3.58                                                        |      |
| Packaging Dimensions                                                                 |                                                             |      |
| Length (mm):                                                                         | 140                                                         |      |
| Width (mm):                                                                          | 296                                                         |      |
| Height (mm):                                                                         |                                                             |      |
| Gross Weight (kg):                                                                   | 3.58                                                        |      |
| Packaging Data                                                                       | 0.00                                                        |      |
| Box Colour:                                                                          | White Cardboard Box                                         |      |
|                                                                                      |                                                             |      |
| Box Qty:<br>Label Size:                                                              | 1<br>100 × 50                                               |      |
| Label Size: Label Colour:                                                            | White Label                                                 |      |
| Label Qty:                                                                           | White Label 2                                               |      |
|                                                                                      |                                                             |      |
| Outer Box Dimensions (If A                                                           | Аррисавіе)                                                  |      |
| Length (mm):                                                                         |                                                             |      |
| Width (mm):                                                                          | 520                                                         |      |
| Height (mm):                                                                         | 375                                                         |      |
| Depth (mm):                                                                          | 345                                                         |      |
| Gross Weight (kg):                                                                   | 21                                                          |      |
| Barcode:                                                                             | 5055146188964                                               |      |
| Product Details                                                                      |                                                             |      |
| Country of Origin:                                                                   | United Kingdom                                              |      |
| Fitting Instruction:                                                                 | Yes                                                         |      |
| Product Material:                                                                    | Brass/ABS                                                   |      |
| Mount Type:                                                                          | Wall, Recessed                                              |      |
| Outlet Elbow Supplied:                                                               | No                                                          |      |
| Easy Clean:                                                                          | Not Applicable                                              |      |
| Head Included:                                                                       | No                                                          |      |
| Handset Included:                                                                    | No                                                          |      |
| Body Jets Included:                                                                  | Not Applicable                                              |      |
| No of Body Jets:                                                                     | Not Applicable                                              |      |
| Operating Pressure (bar):                                                            | 0.1                                                         |      |
| Valve/Cartridge Type:                                                                | 1/4 Turn Ceramic Disc                                       |      |
| Flow Rates (L/min): 0.1 bar: 5.5                                                     | 0.5 bar: 14 1 bar: 20 2 bar: 29 3 bar:                      | : 44 |
| TMV2 Approved: Yes                                                                   | Approval No: Bc 1875 00817                                  |      |
| TMV3 Approved: Yes                                                                   | Approval No: Nsf 1938 1217                                  |      |
|                                                                                      | Approval No: 1703023                                        |      |
| WRAS Approved: Yes                                                                   |                                                             |      |
| WRAS Approved: Yes<br>Head Function:                                                 | Not Applicable                                              |      |
| **                                                                                   | Not Applicable<br>Not Applicable                            |      |
| Head Function:                                                                       |                                                             |      |
| Head Function:<br>Handset Function:                                                  | Not Applicable                                              |      |
| Head Function:<br>Handset Function:<br>Body Jet Info:                                | Not Applicable<br>Not Applicable                            |      |
| Head Function:<br>Handset Function:<br>Body Jet Info:<br>Pipe Size:                  | Not Applicable<br>Not Applicable<br>15 mm (1/2" Bsp)        |      |
| Head Function:<br>Handset Function:<br>Body Jet Info:<br>Pipe Size:<br>Pipe Centres: | Not Applicable<br>Not Applicable<br>15 mm (1/2" Bsp)<br>N/A |      |