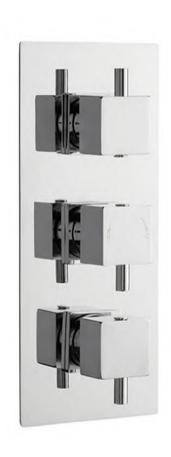

Sales Code: JTY311 Description: Triple Conc Thermo Valve W/ Diverter

| 120                                       |
|-------------------------------------------|
| 280                                       |
| 136                                       |
| 3.92                                      |
|                                           |
| 350                                       |
| 255                                       |
|                                           |
| 3.92                                      |
|                                           |
| White Cardboard Box                       |
| 1                                         |
| 100 × 50                                  |
| White Label                               |
| 2                                         |
| pplicable)                                |
| pphenoicy                                 |
| 530                                       |
| 425                                       |
| 345                                       |
| 23                                        |
| 5055146196259                             |
| 3033110130233                             |
| United Kingdom                            |
| Yes                                       |
| Brass/ABS                                 |
| Wall, Recessed                            |
| No                                        |
| Not Applicable                            |
| No                                        |
| No                                        |
| No                                        |
| Not Applicable                            |
| 0.5                                       |
| 1/4 Turn Ceramic Disc                     |
| 0.5 bar: 13 1 bar: 17 2 bar: 24 3 bar: 27 |
| Approval No: N/A                          |
| Approval No: N/A                          |
| Approval No: N/A                          |
| Not Applicable                            |
| Not Applicable                            |
| ppcootc                                   |
| Not Applicable                            |
| Not Applicable<br>3/4"                    |
| 3/4"                                      |
| 3/4"<br>N/A                               |
| 3/4"                                      |
|                                           |