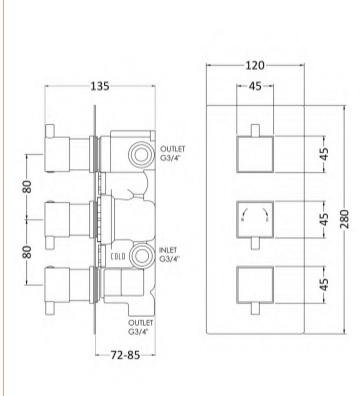

Sales Code: JTY311 Description: Triple Conc Thermo Valve W/ Diverter

| 120                                       |
|-------------------------------------------|
| 280                                       |
| 136                                       |
| 3.92                                      |
|                                           |
| 350                                       |
| 255                                       |
|                                           |
| 3.92                                      |
|                                           |
| White Cardboard Box                       |
| 1                                         |
| 100 × 50                                  |
| White Label                               |
| 2                                         |
| pplicable)                                |
| pphenoicy                                 |
| 530                                       |
| 425                                       |
| 345                                       |
| 23                                        |
| 5055146196259                             |
| 3033110130233                             |
| United Kingdom                            |
| Yes                                       |
| Brass/ABS                                 |
| Wall, Recessed                            |
| No                                        |
| Not Applicable                            |
| No                                        |
| No                                        |
| No                                        |
| Not Applicable                            |
| 0.5                                       |
| 1/4 Turn Ceramic Disc                     |
| 0.5 bar: 13 1 bar: 17 2 bar: 24 3 bar: 27 |
| Approval No: N/A                          |
| Approval No: N/A                          |
| Approval No: N/A                          |
| Not Applicable                            |
| Not Applicable                            |
| ppcootc                                   |
| Not Applicable                            |
| Not Applicable<br>3/4"                    |
| 3/4"                                      |
| 3/4"<br>N/A                               |
| 3/4"                                      |
|                                           |