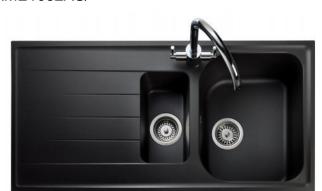

## AMETHYST IGNEOUS/GRANITE INSET SINK AME1052AS/

Size: 1000 x 500 mm

Featuring large bowls with a soft edged profile and modern classic lines, the Amethyst kitchen sink collection looks equally at home in a contemporary or traditional styled kitchen.

- Igneous granite
- Reversible drainer
- Waste kit included
- 25 year warranty

| Material                | Igneous/Granite                                  |
|-------------------------|--------------------------------------------------|
| Material Gauge          | -                                                |
| Material Finish Bowl    | -                                                |
| Material Finish Drainer | -                                                |
| Drainer Position        | Reversible                                       |
| Overall Length (mm)     | 1000                                             |
| Overall Width (mm)      | 500                                              |
| Main Bowl Length (mm)   | 341                                              |
| Main Bowl Width (mm)    | 422                                              |
| Main Bowl Depth (mm)    | 204                                              |
| Second Bowl Length (mm) | 161                                              |
| Second Bowl Width (mm)  | 301                                              |
| Second Bowl Depth (mm)  | 148                                              |
| Tap hole Size (mm)      | -                                                |
| Waste Size (mm)         | 2 x 90                                           |
| Waste Kit:              | Included with sink (2 x 90mm BSW & overflow kit) |
| Min. Base Unit (mm)     | 600                                              |
| Cutout Size Length (mm) | 980                                              |
| Cutout Size Width (mm)  | 480                                              |
| Warranty Sinks (years)  | 20                                               |
| Product Code            | AME1052AS/                                       |
| Barcode                 | 5015834047089                                    |