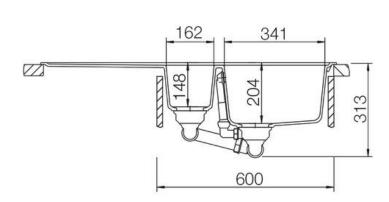

- Igneous granite
- Reversible drainer
- Waste kit included
- 25 year warranty

| Material                | Igneous/Granite                                  |
|-------------------------|--------------------------------------------------|
| Material Gauge          | -                                                |
| Material Finish Bowl    | -                                                |
| Material Finish Drainer | -                                                |
| Drainer Position        | Reversible                                       |
| Overall Length (mm)     | 1000                                             |
| Overall Width (mm)      | 500                                              |
| Main Bowl Length (mm)   | 341                                              |
| Main Bowl Width (mm)    | 422                                              |
| Main Bowl Depth (mm)    | 204                                              |
| Second Bowl Length (mm) | 161                                              |
| Second Bowl Width (mm)  | 301                                              |
| Second Bowl Depth (mm)  | 148                                              |
| Tap hole Size (mm)      | -                                                |
| Waste Size (mm)         | 2 x 90                                           |
| Waste Kit:              | Included with sink (2 x 90mm BSW & overflow kit) |
| Min. Base Unit (mm)     | 600                                              |
| Cutout Size Length (mm) | 980                                              |
| Cutout Size Width (mm)  | 480                                              |
| Warranty Sinks (years)  | 20                                               |
| Product Code            | AME1052AS/                                       |
| Barcode                 | 5015834047089                                    |

## AMETHYST IGNEOUS/GRANITE INSET SINK

AME1052AS/

**Technical Drawing** 

AMETHYST IGNEOUS/GRANITE INSET SINK AME1052AS/