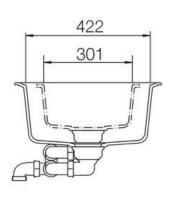

- Igneous granite
- Reversible drainer
- Waste kit included
- 25 year warranty

| Material                | Igneous/Granite                                  |
|-------------------------|--------------------------------------------------|
| Material Gauge          | -                                                |
| Material Finish Bowl    | -                                                |
| Material Finish Drainer | -                                                |
| Drainer Position        | Reversible                                       |
| Overall Length (mm)     | 1000                                             |
| Overall Width (mm)      | 500                                              |
| Main Bowl Length (mm)   | 341                                              |
| Main Bowl Width (mm)    | 422                                              |
| Main Bowl Depth (mm)    | 204                                              |
| Second Bowl Length (mm) | 161                                              |
| Second Bowl Width (mm)  | 301                                              |
| Second Bowl Depth (mm)  | 148                                              |
| Tap hole Size (mm)      | -                                                |
| Waste Size (mm)         | 2 x 90                                           |
| Waste Kit:              | Included with sink (2 x 90mm BSW & overflow kit) |
| Min. Base Unit (mm)     | 600                                              |
| Cutout Size Length (mm) | 980                                              |
| Cutout Size Width (mm)  | 480                                              |
| Warranty Sinks (years)  | 20                                               |
| Product Code            | AME1052AS/                                       |
| Barcode                 | 5015834047089                                    |

## AMETHYST IGNEOUS/GRANITE INSET SINK

AME1052AS/

**Technical Drawing** 

AMETHYST IGNEOUS/GRANITE INSET SINK AME1052AS/