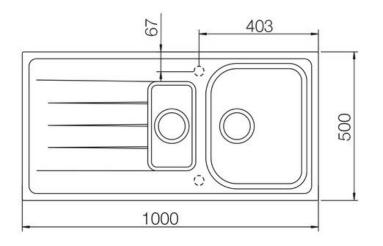

- Igneous granite
- Reversible drainer
- Waste kit included
- 25 year warranty

| Material                | Igneous/Granite                                  |
|-------------------------|--------------------------------------------------|
| Material Gauge          | -                                                |
| Material Finish Bowl    | -                                                |
| Material Finish Drainer | -                                                |
| Drainer Position        | Reversible                                       |
| Overall Length (mm)     | 1000                                             |
| Overall Width (mm)      | 500                                              |
| Main Bowl Length (mm)   | 341                                              |
| Main Bowl Width (mm)    | 422                                              |
| Main Bowl Depth (mm)    | 204                                              |
| Second Bowl Length (mm) | 161                                              |
| Second Bowl Width (mm)  | 301                                              |
| Second Bowl Depth (mm)  | 148                                              |
| Tap hole Size (mm)      | -                                                |
| Waste Size (mm)         | 2 x 90                                           |
| Waste Kit:              | Included with sink (2 x 90mm BSW & overflow kit) |
| Min. Base Unit (mm)     | 600                                              |
| Cutout Size Length (mm) | 980                                              |
| Cutout Size Width (mm)  | 480                                              |
| Warranty Sinks (years)  | 20                                               |
| Product Code            | AME1052AS/                                       |
| Barcode                 | 5015834047089                                    |

## AMETHYST IGNEOUS/GRANITE INSET SINK

AME1052AS/

**Technical Drawing** 

AMETHYST IGNEOUS/GRANITE INSET SINK AME1052AS/