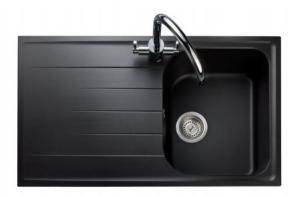

## AMETHYST IGNEOUS/GRANITE INSET SINK AME860AS/

Size: 860 x 500 mm

Featuring large bowls with a soft edged profile and modern classic lines, the Amethyst kitchen sink collection looks equally at home in a contemporary or traditional styled kitchen.

- Igneous granite
- Compact size
- Reversible drainer
- Waste kit included
- 25 year warranty

| Material                | Igneous/Granite                                  |
|-------------------------|--------------------------------------------------|
| Material Gauge          | -                                                |
| Material Finish Bowl    | -                                                |
| Material Finish Drainer | -                                                |
| Drainer Position        | Reversible                                       |
| Overall Length (mm)     | 860                                              |
| Overall Width (mm)      | 500                                              |
| Main Bowl Length (mm)   | 348                                              |
| Main Bowl Width (mm)    | 422                                              |
| Main Bowl Depth (mm)    | 204                                              |
| Second Bowl Length (mm) | -                                                |
| Second Bowl Width (mm)  | -                                                |
| Second Bowl Depth (mm)  | -                                                |
| Tap hole Size (mm)      | -                                                |
| Waste Size (mm)         | 1 x 90                                           |
| Waste Kit:              | Included with sink (1 x 90mm BSW & overflow kit) |
| Min. Base Unit (mm)     | 450                                              |
| Cutout Size Length (mm) | 840                                              |
| Cutout Size Width (mm)  | 480                                              |
| Warranty Sinks (years)  | 20                                               |
| Product Code            | AME860AS/                                        |
| Barcode                 | 5015834047119                                    |