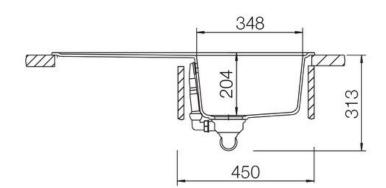

- Igneous granite
- Compact size
- Reversible drainer
- Waste kit included
- 25 year warranty

| Material                | Igneous/Granite                                  |
|-------------------------|--------------------------------------------------|
| Material Gauge          | -                                                |
| Material Finish Bowl    | -                                                |
| Material Finish Drainer | -                                                |
| Drainer Position        | Reversible                                       |
| Overall Length (mm)     | 860                                              |
| Overall Width (mm)      | 500                                              |
| Main Bowl Length (mm)   | 348                                              |
| Main Bowl Width (mm)    | 422                                              |
| Main Bowl Depth (mm)    | 204                                              |
| Second Bowl Length (mm) | -                                                |
| Second Bowl Width (mm)  | -                                                |
| Second Bowl Depth (mm)  | -                                                |
| Tap hole Size (mm)      | -                                                |
| Waste Size (mm)         | 1 x 90                                           |
| Waste Kit:              | Included with sink (1 x 90mm BSW & overflow kit) |
| Min. Base Unit (mm)     | 450                                              |
| Cutout Size Length (mm) | 840                                              |
| Cutout Size Width (mm)  | 480                                              |
| Warranty Sinks (years)  | 20                                               |
| Product Code            | AME860AS/                                        |
| Barcode                 | 5015834047119                                    |

## **Technical Drawing**

AMETHYST IGNEOUS/GRANITE INSET SINK AME860AS/