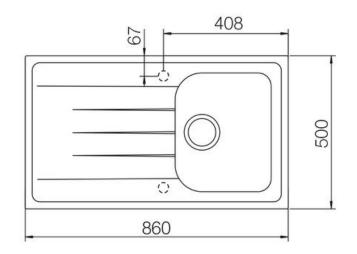

- Igneous granite
- Compact size
- Reversible drainer
- Waste kit included
- 25 year warranty

| Material                | Igneous/Granite                                  |
|-------------------------|--------------------------------------------------|
| Material Gauge          | -                                                |
| Material Finish Bowl    | -                                                |
| Material Finish Drainer | -                                                |
| Drainer Position        | Reversible                                       |
| Overall Length (mm)     | 860                                              |
| Overall Width (mm)      | 500                                              |
| Main Bowl Length (mm)   | 348                                              |
| Main Bowl Width (mm)    | 422                                              |
| Main Bowl Depth (mm)    | 204                                              |
| Second Bowl Length (mm) | -                                                |
| Second Bowl Width (mm)  | -                                                |
| Second Bowl Depth (mm)  | -                                                |
| Tap hole Size (mm)      | -                                                |
| Waste Size (mm)         | 1 x 90                                           |
| Waste Kit:              | Included with sink (1 x 90mm BSW & overflow kit) |
| Min. Base Unit (mm)     | 450                                              |
| Cutout Size Length (mm) | 840                                              |
| Cutout Size Width (mm)  | 480                                              |
| Warranty Sinks (years)  | 20                                               |
| Product Code            | AME860AS/                                        |
| Barcode                 | 5015834047119                                    |

## **Technical Drawing**

AMETHYST IGNEOUS/GRANITE INSET SINK AME860AS/