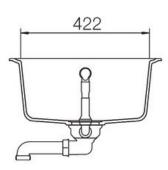

- Igneous granite
- Compact size
- Reversible drainer
- Waste kit included
- 25 year warranty

| Material                | Igneous/Granite                                  |
|-------------------------|--------------------------------------------------|
| Material Gauge          | -                                                |
| Material Finish Bowl    | -                                                |
| Material Finish Drainer | -                                                |
| Drainer Position        | Reversible                                       |
| Overall Length (mm)     | 860                                              |
| Overall Width (mm)      | 500                                              |
| Main Bowl Length (mm)   | 348                                              |
| Main Bowl Width (mm)    | 422                                              |
| Main Bowl Depth (mm)    | 204                                              |
| Second Bowl Length (mm) | -                                                |
| Second Bowl Width (mm)  | -                                                |
| Second Bowl Depth (mm)  | -                                                |
| Tap hole Size (mm)      | -                                                |
| Waste Size (mm)         | 1 x 90                                           |
| Waste Kit:              | Included with sink (1 x 90mm BSW & overflow kit) |
| Min. Base Unit (mm)     | 450                                              |
| Cutout Size Length (mm) | 840                                              |
| Cutout Size Width (mm)  | 480                                              |
| Warranty Sinks (years)  | 20                                               |
| Product Code            | AME860AS/                                        |
| Barcode                 | 5015834047119                                    |

## **Technical Drawing**

AMETHYST IGNEOUS/GRANITE INSET SINK AME860AS/