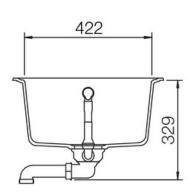

- Igneous granite
- Reversible drainer
- Waste kit included
- 25 year warranty

| Material                | Igneous/Granite                                  |
|-------------------------|--------------------------------------------------|
| Material Gauge          | -                                                |
| Material Finish Bowl    | -                                                |
| Material Finish Drainer | -                                                |
| Drainer Position        | Reversible                                       |
| Overall Length (mm)     | 1000                                             |
| Overall Width (mm)      | 500                                              |
| Main Bowl Length (mm)   | 482                                              |
| Main Bowl Width (mm)    | 422                                              |
| Main Bowl Depth (mm)    | 220                                              |
| Second Bowl Length (mm) | -                                                |
| Second Bowl Width (mm)  | -                                                |
| Second Bowl Depth (mm)  | -                                                |
| Tap hole Size (mm)      | -                                                |
| Waste Size (mm)         | 1 x 90                                           |
| Waste Kit:              | Included with sink (1 x 90mm BSW & overflow kit) |
| Min. Base Unit (mm)     | 600                                              |
| Cutout Size Length (mm) | 980                                              |
| Cutout Size Width (mm)  | 480                                              |
| Warranty Sinks (years)  | 20                                               |
| Product Code            | AME1051AS/                                       |
| Barcode                 | 5015834049229                                    |

## AMETHYST IGNEOUS/GRANITE INSET SINK

AME1051AS/

**Technical Drawing** 

AMETHYST IGNEOUS/GRANITE INSET SINK AME1051AS/