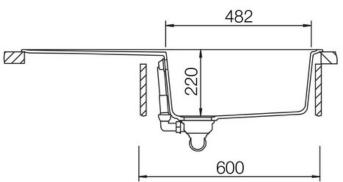

- Igneous granite
- Reversible drainer
- Waste kit included
- 25 year warranty

| Material                | Igneous/Granite                                  |
|-------------------------|--------------------------------------------------|
| Material Gauge          | -                                                |
| Material Finish Bowl    | -                                                |
| Material Finish Drainer | -                                                |
| Drainer Position        | Reversible                                       |
| Overall Length (mm)     | 1000                                             |
| Overall Width (mm)      | 500                                              |
| Main Bowl Length (mm)   | 482                                              |
| Main Bowl Width (mm)    | 422                                              |
| Main Bowl Depth (mm)    | 220                                              |
| Second Bowl Length (mm) | -                                                |
| Second Bowl Width (mm)  | -                                                |
| Second Bowl Depth (mm)  | -                                                |
| Tap hole Size (mm)      | -                                                |
| Waste Size (mm)         | 1 x 90                                           |
| Waste Kit:              | Included with sink (1 x 90mm BSW & overflow kit) |
| Min. Base Unit (mm)     | 600                                              |
| Cutout Size Length (mm) | 980                                              |
| Cutout Size Width (mm)  | 480                                              |
| Warranty Sinks (years)  | 20                                               |
| Product Code            | AME1051AS/                                       |
| Barcode                 | 5015834049229                                    |

## AMETHYST IGNEOUS/GRANITE INSET SINK

AME1051AS/

**Technical Drawing** 

AMETHYST IGNEOUS/GRANITE INSET SINK AME1051AS/