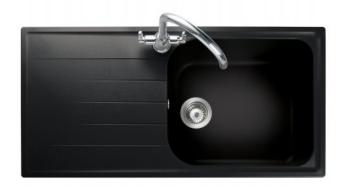

## AMETHYST IGNEOUS/GRANITE INSET SINK AME1051AS/

Size: 1000 x 500 mm

Featuring large bowls with a soft edged profile and modern classic lines, the Amethyst kitchen sink collection looks equally at home in a contemporary or traditional styled kitchen.

- Igneous granite
- Reversible drainer
- Waste kit included
- 25 year warranty

| Material                | Igneous/Granite                                  |
|-------------------------|--------------------------------------------------|
| Material Gauge          | -                                                |
| Material Finish Bowl    | -                                                |
| Material Finish Drainer | -                                                |
| Drainer Position        | Reversible                                       |
| Overall Length (mm)     | 1000                                             |
| Overall Width (mm)      | 500                                              |
| Main Bowl Length (mm)   | 482                                              |
| Main Bowl Width (mm)    | 422                                              |
| Main Bowl Depth (mm)    | 220                                              |
| Second Bowl Length (mm) | -                                                |
| Second Bowl Width (mm)  | -                                                |
| Second Bowl Depth (mm)  | -                                                |
| Tap hole Size (mm)      | -                                                |
| Waste Size (mm)         | 1 x 90                                           |
| Waste Kit:              | Included with sink (1 x 90mm BSW & overflow kit) |
| Min. Base Unit (mm)     | 600                                              |
| Cutout Size Length (mm) | 980                                              |
| Cutout Size Width (mm)  | 480                                              |
| Warranty Sinks (years)  | 20                                               |
| Product Code            | AME1051AS/                                       |
| Barcode                 | 5015834049229                                    |