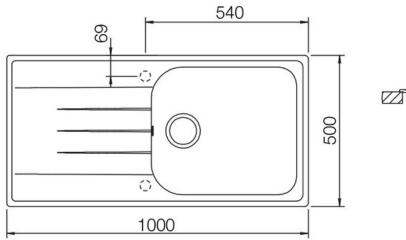

- Igneous granite
- Reversible drainer
- Waste kit included
- 25 year warranty

| Material                | Igneous/Granite                                  |
|-------------------------|--------------------------------------------------|
| Material Gauge          | -                                                |
| Material Finish Bowl    | -                                                |
| Material Finish Drainer | -                                                |
| Drainer Position        | Reversible                                       |
| Overall Length (mm)     | 1000                                             |
| Overall Width (mm)      | 500                                              |
| Main Bowl Length (mm)   | 482                                              |
| Main Bowl Width (mm)    | 422                                              |
| Main Bowl Depth (mm)    | 220                                              |
| Second Bowl Length (mm) | -                                                |
| Second Bowl Width (mm)  | -                                                |
| Second Bowl Depth (mm)  | -                                                |
| Tap hole Size (mm)      | -                                                |
| Waste Size (mm)         | 1 x 90                                           |
| Waste Kit:              | Included with sink (1 x 90mm BSW & overflow kit) |
| Min. Base Unit (mm)     | 600                                              |
| Cutout Size Length (mm) | 980                                              |
| Cutout Size Width (mm)  | 480                                              |
| Warranty Sinks (years)  | 20                                               |
| Product Code            | AME1051AS/                                       |
| Barcode                 | 5015834049229                                    |

## AMETHYST IGNEOUS/GRANITE INSET SINK

AME1051AS/

**Technical Drawing** 

AMETHYST IGNEOUS/GRANITE INSET SINK AME1051AS/