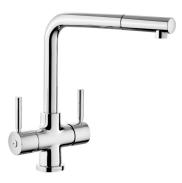

## AQUADISC 5 DUAL LEVER TAP CHROME

Modernly designed featuring straight lines and slim pin handles, the Aquadisc 5 kitchen tap features a pull out hose which is great for cleaning stubborn stains on dishes or cleaning tight kitchen sink corners, making everyday cleaning tasks easier. The pull out hose is retractable so that it sits discreetly within the tap not altering its design style and appearance.

- Featuring a retractable pull-out hose
- Suitable for medium pressure water systems emitting a minimum pressure of 0.5 bar or above
- Featuring an anti-splash spout with honeycomb aerator design which mixes air with water to emit a water flow with no splash