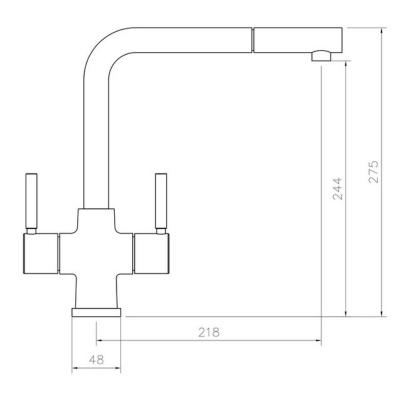

| Overall Height (mm)                          | 275                          |
|----------------------------------------------|------------------------------|
| Spout Reach (mm)                             | 218                          |
| Spout Height (mm)                            | 244                          |
| Spout Rotation Range                         | 360°                         |
| Handle Type                                  | Dual Lever                   |
| Colour                                       | Chrome                       |
| Bar Pressure Suitability                     | Medium Pressure              |
| Min. Bar Pressure                            | 0.75                         |
| Max. Bar Pressure                            | 5.50                         |
| Mixed Flow Rate at 3 Bar<br>Pressure (I/min) | 10.08                        |
| Flow Type                                    | Single Flow                  |
| Recommended Hot Water<br>Temperature         | 46°C                         |
| Maximum Hot Water Temperature                | 70°C                         |
| Handle Control                               | Quarter Turn                 |
| Centre Distance (mm)                         | -                            |
| Cartridge Type                               | Ceramic Disc Cartridge       |
| Aerator Type                                 | Honeycomb Aerator            |
| Inlet Pipes                                  | 1 2 Stainless Flexible Hoses |
| Anti-Splash Spout                            | Yes                          |
| Pull Out Spray                               | 1                            |
| WRAS Approved                                | No                           |
| Product Code                                 | TAD5POCM/                    |
| Barcode                                      | 5015834047867                |

## AQUADISC 5 DUAL LEVER TAP CHROME

TAD5POCM/

RANGEMaster sinks & taps

**Technical Drawing** 

Date of download: April 03, 2021

AGA Rangemaster continuously seeks improvements in specification, design and production of products and thus, alterations take place periodically. Whilst every effort is made to produce up-to date resources, the information included here is intended as a guide. Always refer to the product's installation instructions when fitting, installation work should be completed a professional tradesman.