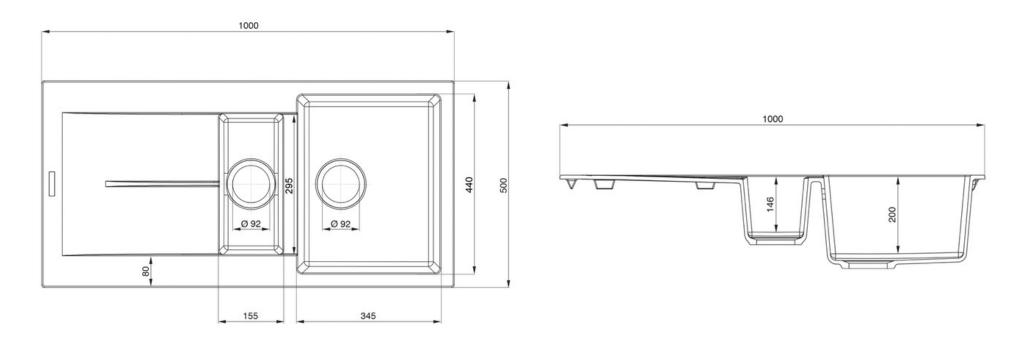

- Igneous granite
- Reversible drainer
- Waste kit included
- 25 year warranty

| Material         Igneous/Granite           Material Gauge         -           Material Finish Bowl         -           Drainer Position         Reversible           Overall Length (mm)         1000           Overall Width (mm)         500           Main Bowl Length (mm)         345           Main Bowl Width (mm)         200           Second Bowl Length (mm)         155           Second Bowl Length (mm)         295           Second Bowl Depth (mm)         146           Tap hole Size (mm)         -           Waste Size (mm)         2 x 90           Waste Kit:         Included with sink (2 x 90mm BSW & overflow kit)           Min. Base Unit (mm)         600           Cutout Size Length (mm)         480           Warranty Sinks (years)         0         |                         |                 |
|-----------------------------------------------------------------------------------------------------------------------------------------------------------------------------------------------------------------------------------------------------------------------------------------------------------------------------------------------------------------------------------------------------------------------------------------------------------------------------------------------------------------------------------------------------------------------------------------------------------------------------------------------------------------------------------------------------------------------------------------------------------------------------------------|-------------------------|-----------------|
| Material Finish Bowl         -           Material Finish Drainer         -           Drainer Position         Reversible           Overall Length (mm)         1000           Overall Width (mm)         500           Main Bowl Length (mm)         345           Main Bowl Width (mm)         440           Main Bowl Depth (mm)         155           Second Bowl Length (mm)         155           Second Bowl Width (mm)         295           Second Bowl Depth (mm)         146           Tap hole Size (mm)         -           Waste Size (mm)         2 x 90           Waste Kit:         Included with sink (2 x 90mm BSW & overflow kit)           Min. Base Unit (mm)         600           Cutout Size Length (mm)         480           Warranty Sinks (years)         0 | Material                | Igneous/Granite |
| Material Finish Drainer         -           Drainer Position         Reversible           Overall Length (mm)         1000           Overall Width (mm)         500           Main Bowl Length (mm)         345           Main Bowl Width (mm)         200           Second Bowl Length (mm)         155           Second Bowl Width (mm)         295           Second Bowl Depth (mm)         146           Tap hole Size (mm)         -           Waste Size (mm)         2 x 90           Waste Kit:         Included with sink (2 x 90mm BSW & overflow kit)           Min. Base Unit (mm)         600           Cutout Size Length (mm)         980           Cutout Size Width (mm)         480           Warranty Sinks (years)         0                                        | Material Gauge          | -               |
| Drainer Position         Reversible           Overall Length (mm)         1000           Overall Width (mm)         500           Main Bowl Length (mm)         345           Main Bowl Depth (mm)         200           Second Bowl Length (mm)         155           Second Bowl Width (mm)         295           Second Bowl Depth (mm)         146           Tap hole Size (mm)         -           Waste Size (mm)         2 x 90           Waste Kit:         Included with sink (2 x 90mm BSW & overflow kit)           Min. Base Unit (mm)         600           Cutout Size Length (mm)         980           Cutout Size Width (mm)         480           Warranty Sinks (years)         0                                                                                    | Material Finish Bowl    |                 |
| Overall Length (mm)         1000           Overall Width (mm)         500           Main Bowl Length (mm)         345           Main Bowl Width (mm)         440           Main Bowl Depth (mm)         200           Second Bowl Length (mm)         155           Second Bowl Width (mm)         295           Second Bowl Depth (mm)         146           Tap hole Size (mm)         -           Waste Size (mm)         2 x 90           Waste Kit:         Included with sink (2 x 90mm BSW & overflow kit)           Min. Base Unit (mm)         600           Cutout Size Length (mm)         980           Cutout Size Width (mm)         480           Warranty Sinks (years)         0                                                                                       | Material Finish Drainer | -               |
| Overall Width (mm)         500           Main Bowl Length (mm)         345           Main Bowl Width (mm)         440           Main Bowl Depth (mm)         200           Second Bowl Length (mm)         155           Second Bowl Width (mm)         295           Second Bowl Depth (mm)         -           Vaste Size (mm)         -           Waste Size (mm)         2 x 90           Waste Kit:         Included with sink (2 x 90mm BSW & overflow kit)           Min. Base Unit (mm)         600           Cutout Size Length (mm)         980           Cutout Size Width (mm)         480           Warranty Sinks (years)         0                                                                                                                                       | Drainer Position        | Reversible      |
| Main Bowl Length (mm)345Main Bowl Width (mm)440Main Bowl Depth (mm)200Second Bowl Length (mm)155Second Bowl Width (mm)295Second Bowl Depth (mm)146Tap hole Size (mm)-Waste Size (mm)2 x 90Waste Kit:Included with sink (2 x 90mm BSW & overflow kit)Min. Base Unit (mm)600Cutout Size Length (mm)980Cutout Size Width (mm)480Warranty Sinks (years)0                                                                                                                                                                                                                                                                                                                                                                                                                                    | Overall Length (mm)     | 1000            |
| Main Bowl Width (mm)       440         Main Bowl Depth (mm)       200         Second Bowl Length (mm)       155         Second Bowl Width (mm)       295         Second Bowl Depth (mm)       146         Tap hole Size (mm)       -         Waste Size (mm)       2 x 90         Waste Kit:       Included with sink (2 x 90mm BSW & overflow kit)         Min. Base Unit (mm)       600         Cutout Size Length (mm)       980         Cutout Size Width (mm)       480         Warranty Sinks (years)       0                                                                                                                                                                                                                                                                     | Overall Width (mm)      | 500             |
| Main Bowl Depth (mm)       200         Second Bowl Length (mm)       155         Second Bowl Width (mm)       295         Second Bowl Depth (mm)       146         Tap hole Size (mm)       -         Waste Size (mm)       2 x 90         Waste Kit:       Included with sink (2 x 90mm BSW & overflow kit)         Min. Base Unit (mm)       600         Cutout Size Length (mm)       980         Cutout Size Width (mm)       480         Warranty Sinks (years)       0                                                                                                                                                                                                                                                                                                            | Main Bowl Length (mm)   | 345             |
| Second Bowl Length (mm)         155           Second Bowl Width (mm)         295           Second Bowl Depth (mm)         146           Tap hole Size (mm)         -           Waste Size (mm)         2 x 90           Waste Kit:         Included with sink (2 x 90mm BSW & overflow kit)           Min. Base Unit (mm)         600           Cutout Size Length (mm)         980           Cutout Size Width (mm)         480           Warranty Sinks (years)         0                                                                                                                                                                                                                                                                                                             | Main Bowl Width (mm)    | 440             |
| Second Bowl Width (mm)         295           Second Bowl Depth (mm)         146           Tap hole Size (mm)         -           Waste Size (mm)         2 x 90           Waste Kit:         Included with sink (2 x 90mm BSW & overflow kit)           Min. Base Unit (mm)         600           Cutout Size Length (mm)         980           Cutout Size Width (mm)         480           Warranty Sinks (years)         0                                                                                                                                                                                                                                                                                                                                                           | Main Bowl Depth (mm)    | 200             |
| Second Bowl Depth (mm)         146           Tap hole Size (mm)         -           Waste Size (mm)         2 x 90           Waste Kit:         Included with sink (2 x 90mm BSW & overflow kit)           Min. Base Unit (mm)         600           Cutout Size Length (mm)         980           Cutout Size Width (mm)         480           Warranty Sinks (years)         0                                                                                                                                                                                                                                                                                                                                                                                                        | Second Bowl Length (mm) | 155             |
| Tap hole Size (mm)  Waste Size (mm)  2 x 90  Uncluded with sink (2 x 90mm BSW & overflow kit)  Min. Base Unit (mm)  Cutout Size Length (mm)  980  Cutout Size Width (mm)  480  Warranty Sinks (years)                                                                                                                                                                                                                                                                                                                                                                                                                                                                                                                                                                                   | Second Bowl Width (mm)  | 295             |
| Waste Size (mm)  2 x 90  Waste Kit:  Included with sink (2 x 90mm BSW & overflow kit)  Min. Base Unit (mm)  600  Cutout Size Length (mm)  980  Cutout Size Width (mm)  480  Warranty Sinks (years)  0                                                                                                                                                                                                                                                                                                                                                                                                                                                                                                                                                                                   | Second Bowl Depth (mm)  | 146             |
| Waste Kit:  Included with sink (2 x 90mm BSW & overflow kit)  Min. Base Unit (mm)  Cutout Size Length (mm)  980  Cutout Size Width (mm)  480  Warranty Sinks (years)  0                                                                                                                                                                                                                                                                                                                                                                                                                                                                                                                                                                                                                 | Tap hole Size (mm)      |                 |
| Waste Kit:  overflow kit)  Min. Base Unit (mm)  Cutout Size Length (mm)  980  Cutout Size Width (mm)  480  Warranty Sinks (years)  0                                                                                                                                                                                                                                                                                                                                                                                                                                                                                                                                                                                                                                                    | Waste Size (mm)         | 2 x 90          |
| Cutout Size Length (mm) 980  Cutout Size Width (mm) 480  Warranty Sinks (years) 0                                                                                                                                                                                                                                                                                                                                                                                                                                                                                                                                                                                                                                                                                                       | Waste Kit:              |                 |
| Cutout Size Width (mm) 480  Warranty Sinks (years) 0                                                                                                                                                                                                                                                                                                                                                                                                                                                                                                                                                                                                                                                                                                                                    | Min. Base Unit (mm)     | 600             |
| Warranty Sinks (years) 0                                                                                                                                                                                                                                                                                                                                                                                                                                                                                                                                                                                                                                                                                                                                                                | Cutout Size Length (mm) | 980             |
|                                                                                                                                                                                                                                                                                                                                                                                                                                                                                                                                                                                                                                                                                                                                                                                         | Cutout Size Width (mm)  | 480             |
| COOMES Code                                                                                                                                                                                                                                                                                                                                                                                                                                                                                                                                                                                                                                                                                                                                                                             | Warranty Sinks (years)  | 0               |
| Product Code SCOT052AS/                                                                                                                                                                                                                                                                                                                                                                                                                                                                                                                                                                                                                                                                                                                                                                 | Product Code            | SCO1052AS/      |
| Barcode 5015834049199                                                                                                                                                                                                                                                                                                                                                                                                                                                                                                                                                                                                                                                                                                                                                                   | Barcode                 | 5015834049199   |

## **Technical Drawing**

SCORIA IGNEOUS/GRANITE INSET SINK SCO1052AS/