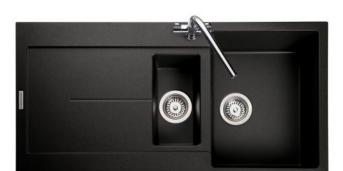

## SCORIA IGNEOUS/GRANITE INSET SINK SCO1052AS/

Size: 1000 x 500 mm

Sleek, sophisticated styling with a tough, resistent composition; the Scoria kitchen sink collection offers crisp, minimalist lines making this a popular choice for a modern kitchen.

- Igneous granite
- Reversible drainer
- Waste kit included
- 25 year warranty

| Material         Igneous/Granite           Material Gauge         -           Material Finish Bowl         -           Drainer Position         Reversible           Overall Length (mm)         1000           Overall Width (mm)         500           Main Bowl Length (mm)         345           Main Bowl Width (mm)         200           Second Bowl Length (mm)         155           Second Bowl Length (mm)         295           Second Bowl Depth (mm)         146           Tap hole Size (mm)         -           Waste Size (mm)         2 x 90           Waste Kit:         Included with sink (2 x 90mm BSW & overflow kit)           Min. Base Unit (mm)         600           Cutout Size Length (mm)         480           Warranty Sinks (years)         0         |                         |                 |
|-----------------------------------------------------------------------------------------------------------------------------------------------------------------------------------------------------------------------------------------------------------------------------------------------------------------------------------------------------------------------------------------------------------------------------------------------------------------------------------------------------------------------------------------------------------------------------------------------------------------------------------------------------------------------------------------------------------------------------------------------------------------------------------------|-------------------------|-----------------|
| Material Finish Bowl         -           Material Finish Drainer         -           Drainer Position         Reversible           Overall Length (mm)         1000           Overall Width (mm)         500           Main Bowl Length (mm)         345           Main Bowl Width (mm)         440           Main Bowl Depth (mm)         155           Second Bowl Length (mm)         155           Second Bowl Width (mm)         295           Second Bowl Depth (mm)         146           Tap hole Size (mm)         -           Waste Size (mm)         2 x 90           Waste Kit:         Included with sink (2 x 90mm BSW & overflow kit)           Min. Base Unit (mm)         600           Cutout Size Length (mm)         480           Warranty Sinks (years)         0 | Material                | Igneous/Granite |
| Material Finish Drainer         -           Drainer Position         Reversible           Overall Length (mm)         1000           Overall Width (mm)         500           Main Bowl Length (mm)         345           Main Bowl Width (mm)         200           Second Bowl Length (mm)         155           Second Bowl Width (mm)         295           Second Bowl Depth (mm)         146           Tap hole Size (mm)         -           Waste Size (mm)         2 x 90           Waste Kit:         Included with sink (2 x 90mm BSW & overflow kit)           Min. Base Unit (mm)         600           Cutout Size Length (mm)         980           Cutout Size Width (mm)         480           Warranty Sinks (years)         0                                        | Material Gauge          | -               |
| Drainer Position         Reversible           Overall Length (mm)         1000           Overall Width (mm)         500           Main Bowl Length (mm)         345           Main Bowl Depth (mm)         200           Second Bowl Length (mm)         155           Second Bowl Width (mm)         295           Second Bowl Depth (mm)         146           Tap hole Size (mm)         -           Waste Size (mm)         2 x 90           Waste Kit:         Included with sink (2 x 90mm BSW & overflow kit)           Min. Base Unit (mm)         600           Cutout Size Length (mm)         980           Cutout Size Width (mm)         480           Warranty Sinks (years)         0                                                                                    | Material Finish Bowl    |                 |
| Overall Length (mm)         1000           Overall Width (mm)         500           Main Bowl Length (mm)         345           Main Bowl Width (mm)         440           Main Bowl Depth (mm)         200           Second Bowl Length (mm)         155           Second Bowl Width (mm)         295           Second Bowl Depth (mm)         146           Tap hole Size (mm)         -           Waste Size (mm)         2 x 90           Waste Kit:         Included with sink (2 x 90mm BSW & overflow kit)           Min. Base Unit (mm)         600           Cutout Size Length (mm)         980           Cutout Size Width (mm)         480           Warranty Sinks (years)         0                                                                                       | Material Finish Drainer | -               |
| Overall Width (mm)         500           Main Bowl Length (mm)         345           Main Bowl Width (mm)         440           Main Bowl Depth (mm)         200           Second Bowl Length (mm)         155           Second Bowl Width (mm)         295           Second Bowl Depth (mm)         -           Vaste Size (mm)         -           Waste Size (mm)         2 x 90           Waste Kit:         Included with sink (2 x 90mm BSW & overflow kit)           Min. Base Unit (mm)         600           Cutout Size Length (mm)         980           Cutout Size Width (mm)         480           Warranty Sinks (years)         0                                                                                                                                       | Drainer Position        | Reversible      |
| Main Bowl Length (mm)345Main Bowl Width (mm)440Main Bowl Depth (mm)200Second Bowl Length (mm)155Second Bowl Width (mm)295Second Bowl Depth (mm)146Tap hole Size (mm)-Waste Size (mm)2 x 90Waste Kit:Included with sink (2 x 90mm BSW & overflow kit)Min. Base Unit (mm)600Cutout Size Length (mm)980Cutout Size Width (mm)480Warranty Sinks (years)0                                                                                                                                                                                                                                                                                                                                                                                                                                    | Overall Length (mm)     | 1000            |
| Main Bowl Width (mm)       440         Main Bowl Depth (mm)       200         Second Bowl Length (mm)       155         Second Bowl Width (mm)       295         Second Bowl Depth (mm)       146         Tap hole Size (mm)       -         Waste Size (mm)       2 x 90         Waste Kit:       Included with sink (2 x 90mm BSW & overflow kit)         Min. Base Unit (mm)       600         Cutout Size Length (mm)       980         Cutout Size Width (mm)       480         Warranty Sinks (years)       0                                                                                                                                                                                                                                                                     | Overall Width (mm)      | 500             |
| Main Bowl Depth (mm)       200         Second Bowl Length (mm)       155         Second Bowl Width (mm)       295         Second Bowl Depth (mm)       146         Tap hole Size (mm)       -         Waste Size (mm)       2 x 90         Waste Kit:       Included with sink (2 x 90mm BSW & overflow kit)         Min. Base Unit (mm)       600         Cutout Size Length (mm)       980         Cutout Size Width (mm)       480         Warranty Sinks (years)       0                                                                                                                                                                                                                                                                                                            | Main Bowl Length (mm)   | 345             |
| Second Bowl Length (mm)         155           Second Bowl Width (mm)         295           Second Bowl Depth (mm)         146           Tap hole Size (mm)         -           Waste Size (mm)         2 x 90           Waste Kit:         Included with sink (2 x 90mm BSW & overflow kit)           Min. Base Unit (mm)         600           Cutout Size Length (mm)         980           Cutout Size Width (mm)         480           Warranty Sinks (years)         0                                                                                                                                                                                                                                                                                                             | Main Bowl Width (mm)    | 440             |
| Second Bowl Width (mm)         295           Second Bowl Depth (mm)         146           Tap hole Size (mm)         -           Waste Size (mm)         2 x 90           Waste Kit:         Included with sink (2 x 90mm BSW & overflow kit)           Min. Base Unit (mm)         600           Cutout Size Length (mm)         980           Cutout Size Width (mm)         480           Warranty Sinks (years)         0                                                                                                                                                                                                                                                                                                                                                           | Main Bowl Depth (mm)    | 200             |
| Second Bowl Depth (mm)         146           Tap hole Size (mm)         -           Waste Size (mm)         2 x 90           Waste Kit:         Included with sink (2 x 90mm BSW & overflow kit)           Min. Base Unit (mm)         600           Cutout Size Length (mm)         980           Cutout Size Width (mm)         480           Warranty Sinks (years)         0                                                                                                                                                                                                                                                                                                                                                                                                        | Second Bowl Length (mm) | 155             |
| Tap hole Size (mm)  Waste Size (mm)  2 x 90  Uncluded with sink (2 x 90mm BSW & overflow kit)  Min. Base Unit (mm)  Cutout Size Length (mm)  980  Cutout Size Width (mm)  480  Warranty Sinks (years)                                                                                                                                                                                                                                                                                                                                                                                                                                                                                                                                                                                   | Second Bowl Width (mm)  | 295             |
| Waste Size (mm)  2 x 90  Waste Kit:  Included with sink (2 x 90mm BSW & overflow kit)  Min. Base Unit (mm)  600  Cutout Size Length (mm)  980  Cutout Size Width (mm)  480  Warranty Sinks (years)  0                                                                                                                                                                                                                                                                                                                                                                                                                                                                                                                                                                                   | Second Bowl Depth (mm)  | 146             |
| Waste Kit:  Included with sink (2 x 90mm BSW & overflow kit)  Min. Base Unit (mm)  Cutout Size Length (mm)  980  Cutout Size Width (mm)  480  Warranty Sinks (years)  0                                                                                                                                                                                                                                                                                                                                                                                                                                                                                                                                                                                                                 | Tap hole Size (mm)      |                 |
| Waste Kit:  overflow kit)  Min. Base Unit (mm)  Cutout Size Length (mm)  980  Cutout Size Width (mm)  480  Warranty Sinks (years)  0                                                                                                                                                                                                                                                                                                                                                                                                                                                                                                                                                                                                                                                    | Waste Size (mm)         | 2 x 90          |
| Cutout Size Length (mm) 980  Cutout Size Width (mm) 480  Warranty Sinks (years) 0                                                                                                                                                                                                                                                                                                                                                                                                                                                                                                                                                                                                                                                                                                       | Waste Kit:              |                 |
| Cutout Size Width (mm) 480  Warranty Sinks (years) 0                                                                                                                                                                                                                                                                                                                                                                                                                                                                                                                                                                                                                                                                                                                                    | Min. Base Unit (mm)     | 600             |
| Warranty Sinks (years) 0                                                                                                                                                                                                                                                                                                                                                                                                                                                                                                                                                                                                                                                                                                                                                                | Cutout Size Length (mm) | 980             |
|                                                                                                                                                                                                                                                                                                                                                                                                                                                                                                                                                                                                                                                                                                                                                                                         | Cutout Size Width (mm)  | 480             |
| COOMES Code                                                                                                                                                                                                                                                                                                                                                                                                                                                                                                                                                                                                                                                                                                                                                                             | Warranty Sinks (years)  | 0               |
| Product Code SCOT052AS/                                                                                                                                                                                                                                                                                                                                                                                                                                                                                                                                                                                                                                                                                                                                                                 | Product Code            | SCO1052AS/      |
| Barcode 5015834049199                                                                                                                                                                                                                                                                                                                                                                                                                                                                                                                                                                                                                                                                                                                                                                   | Barcode                 | 5015834049199   |