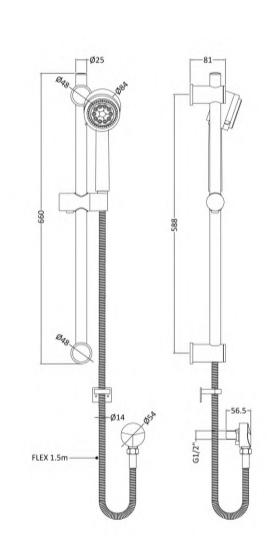

## TECHNICAL DATA SHEET

ROXOR

**Description:** Slider Rail Kit W/ Brackets W/Handset

| Length (mm):                     |                     |
|----------------------------------|---------------------|
| Width (mm):                      | 25                  |
| Height (mm):                     | 660                 |
| Depth (mm):                      | 81                  |
| Nett Weight (kg):                | 1.35                |
|                                  | 1.55                |
| Packaging Dimensions             | 705                 |
| Length (mm):                     | 725                 |
| Width (mm):                      | 154                 |
| Height (mm):                     |                     |
| Gross Weight (kg):               | 1.35                |
| Packaging Data                   |                     |
| Box Colour:                      | White Cardboard Box |
| Box Qty:                         | 1                   |
| Label Size:                      | 100 x 50            |
| Label Colour:                    | White Label         |
| Label Qty:                       | 2                   |
| Outer Box Dimensions (If A       | pplicable)          |
| Length (mm):                     |                     |
| Width (mm):                      | 330                 |
| Height (mm):                     | 500                 |
| Depth (mm):                      | 750                 |
| Gross Weight (kg):               | 14                  |
| Barcode:                         | 5055146184904       |
| Product Details                  | 0000110101001       |
|                                  | China               |
| Country of Origin:               |                     |
| Fitting Instruction:             | Yes                 |
| Product Material:                | Brass/ABS           |
| Mount Type:                      | Wall, Surface       |
| Outlet Elbow Supplied:           | Yes                 |
| Easy Clean:                      | Yes                 |
| Head Included:                   | No                  |
| Handset Included:                | Yes                 |
| Body Jets Included:              | No                  |
| No of Body Jets:                 | Not Applicable      |
| Operating Pressure (bar):        | 0.5                 |
| Valve/Cartridge Type:            | Not Applicable      |
| Flow Rates (L/min): 0.1 bar: N/A |                     |
| TMV2 Approved: No                | Approval No: N/A    |
| TMV3 Approved: No                | Approval No: N/A    |
| WRAS Approved: No                | Approval No: N/A    |
| Head Function:                   | Not Applicable      |
| Handset Function:                | Multiple Settings   |
| Body Jet Info:                   | Not Applicable      |
| Pipe Size:                       | 15 mm (1/2" Bsp)    |
| Pipe Centres:                    | N/A                 |
| Colour/Finish:                   | Chrome              |
| Hose Included:                   | Yes                 |
|                                  |                     |