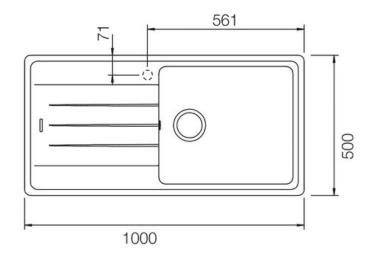

## **Technical Drawing**

ELEMENTS IGNEOUS/GRANITE INSET SINK ELE1051AS/

- Igneous granite
- Reversible drainer
- Waste kit included
- 25 year warranty

| Material                | Igneous/Granite                                  |
|-------------------------|--------------------------------------------------|
| Material Gauge          | -                                                |
| Material Finish Bowl    | -                                                |
| Material Finish Drainer | -                                                |
| Drainer Position        | Reversible                                       |
| Overall Length (mm)     | 1000                                             |
| Overall Width (mm)      | 500                                              |
| Main Bowl Length (mm)   | 480                                              |
| Main Bowl Width (mm)    | 420                                              |
| Main Bowl Depth (mm)    | 180                                              |
| Second Bowl Length (mm) | -                                                |
| Second Bowl Width (mm)  | -                                                |
| Second Bowl Depth (mm)  | -                                                |
| Tap hole Size (mm)      | -                                                |
| Waste Size (mm)         | 1 x 89                                           |
| Waste Kit:              | Included with sink (1 x 89mm BSW & overflow kit) |
| Min. Base Unit (mm)     | 600                                              |
| Cutout Size Length (mm) | 980                                              |
| Cutout Size Width (mm)  | 480                                              |
| Warranty Sinks (years)  | 25                                               |
| Product Code            | ELE1051AS/                                       |
| Barcode                 | 5015834051161                                    |