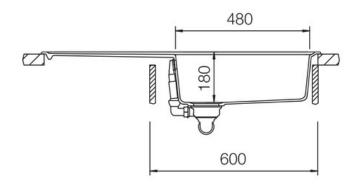

## **Technical Drawing**

ELEMENTS IGNEOUS/GRANITE INSET SINK ELE1051AS/

- Igneous granite
- Reversible drainer
- Waste kit included
- 25 year warranty

| Material                | Igneous/Granite                                  |
|-------------------------|--------------------------------------------------|
| Material Gauge          | -                                                |
| Material Finish Bowl    | -                                                |
| Material Finish Drainer | -                                                |
| Drainer Position        | Reversible                                       |
| Overall Length (mm)     | 1000                                             |
| Overall Width (mm)      | 500                                              |
| Main Bowl Length (mm)   | 480                                              |
| Main Bowl Width (mm)    | 420                                              |
| Main Bowl Depth (mm)    | 180                                              |
| Second Bowl Length (mm) | -                                                |
| Second Bowl Width (mm)  | -                                                |
| Second Bowl Depth (mm)  | -                                                |
| Tap hole Size (mm)      | -                                                |
| Waste Size (mm)         | 1 x 89                                           |
| Waste Kit:              | Included with sink (1 x 89mm BSW & overflow kit) |
| Min. Base Unit (mm)     | 600                                              |
| Cutout Size Length (mm) | 980                                              |
| Cutout Size Width (mm)  | 480                                              |
| Warranty Sinks (years)  | 25                                               |
| Product Code            | ELE1051AS/                                       |
| Barcode                 | 5015834051161                                    |