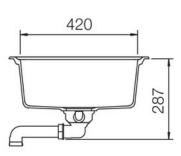

## **Technical Drawing**

ELEMENTS IGNEOUS/GRANITE INSET SINK ELE1051AS/

- Igneous granite
- Reversible drainer
- Waste kit included
- 25 year warranty

| Material                | Igneous/Granite                                  |
|-------------------------|--------------------------------------------------|
| Material Gauge          | -                                                |
| Material Finish Bowl    | -                                                |
| Material Finish Drainer | -                                                |
| Drainer Position        | Reversible                                       |
| Overall Length (mm)     | 1000                                             |
| Overall Width (mm)      | 500                                              |
| Main Bowl Length (mm)   | 480                                              |
| Main Bowl Width (mm)    | 420                                              |
| Main Bowl Depth (mm)    | 180                                              |
| Second Bowl Length (mm) | -                                                |
| Second Bowl Width (mm)  | -                                                |
| Second Bowl Depth (mm)  | -                                                |
| Tap hole Size (mm)      | -                                                |
| Waste Size (mm)         | 1 x 89                                           |
| Waste Kit:              | Included with sink (1 x 89mm BSW & overflow kit) |
| Min. Base Unit (mm)     | 600                                              |
| Cutout Size Length (mm) | 980                                              |
| Cutout Size Width (mm)  | 480                                              |
| Warranty Sinks (years)  | 25                                               |
| Product Code            | ELE1051AS/                                       |
| Barcode                 | 5015834051161                                    |