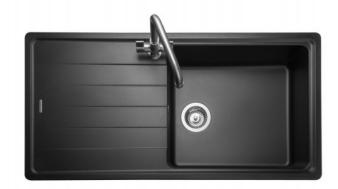

## ELEMENTS IGNEOUS/GRANITE INSET SINK ELE1051AS/

Size: 1000 x 500 mm

Elements combines style with functionality; its recessed drainer ensures water spillage is kept to a minimum, while its large square look bowls add contemporary design to your kitchen style.

- Igneous granite
- Reversible drainer
- Waste kit included
- 25 year warranty

| Material                | Igneous/Granite                                  |
|-------------------------|--------------------------------------------------|
| Material Gauge          | -                                                |
| Material Finish Bowl    | -                                                |
| Material Finish Drainer | -                                                |
| Drainer Position        | Reversible                                       |
| Overall Length (mm)     | 1000                                             |
| Overall Width (mm)      | 500                                              |
| Main Bowl Length (mm)   | 480                                              |
| Main Bowl Width (mm)    | 420                                              |
| Main Bowl Depth (mm)    | 180                                              |
| Second Bowl Length (mm) | -                                                |
| Second Bowl Width (mm)  | -                                                |
| Second Bowl Depth (mm)  | -                                                |
| Tap hole Size (mm)      | -                                                |
| Waste Size (mm)         | 1 x 89                                           |
| Waste Kit:              | Included with sink (1 x 89mm BSW & overflow kit) |
| Min. Base Unit (mm)     | 600                                              |
| Cutout Size Length (mm) | 980                                              |
| Cutout Size Width (mm)  | 480                                              |
| Warranty Sinks (years)  | 25                                               |
| Product Code            | ELE1051AS/                                       |
| Barcode                 | 5015834051161                                    |