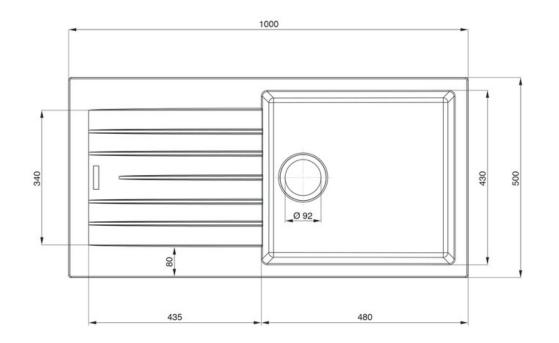

- Igneous granite
- Reversible drainer
- Waste kit included
- 25 year warranty

| Material                | Igneous/Granite                                  |
|-------------------------|--------------------------------------------------|
| Material Gauge          | -                                                |
| Material Finish Bowl    | -                                                |
| Material Finish Drainer | -                                                |
| Drainer Position        | Reversible                                       |
| Overall Length (mm)     | 1000                                             |
| Overall Width (mm)      | 500                                              |
| Main Bowl Length (mm)   | 480                                              |
| Main Bowl Width (mm)    | 430                                              |
| Main Bowl Depth (mm)    | 200                                              |
| Second Bowl Length (mm) | -                                                |
| Second Bowl Width (mm)  | -                                                |
| Second Bowl Depth (mm)  | -                                                |
| Tap hole Size (mm)      | -                                                |
| Waste Size (mm)         | 1 x 90                                           |
| Waste Kit:              | Included with sink (1 x 90mm BSW & overflow kit) |
| Min. Base Unit (mm)     | 600                                              |
| Cutout Size Length (mm) | 980                                              |
| Cutout Size Width (mm)  | 480                                              |
| Warranty Sinks (years)  | 0                                                |
| Product Code            | AND1051AS/                                       |
| Barcode                 | 5015834049106                                    |

## ANDESITE IGNEOUS/GRANITE INSET SINK AND1051AS/

**Technical Drawing** 

Date of download: May 03, 2021

AGA Rangemaster continuously seeks improvements in specification, design and production of products and thus, alterations take place periodically. Whilst every effort is made to produce up to date resources, the information included here is intended as a guide. Always refer to the installation instructions when fitting, installation work should be completed by a professional tradesman.