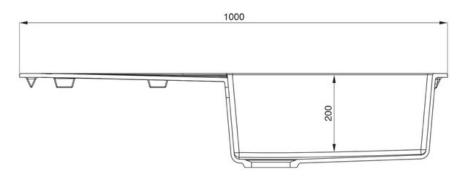

- Igneous granite
- Reversible drainer
- Waste kit included
- 25 year warranty

| Material                | Igneous/Granite                                  |
|-------------------------|--------------------------------------------------|
| Material Gauge          | -                                                |
| Material Finish Bowl    | -                                                |
| Material Finish Drainer | -                                                |
| Drainer Position        | Reversible                                       |
| Overall Length (mm)     | 1000                                             |
| Overall Width (mm)      | 500                                              |
| Main Bowl Length (mm)   | 480                                              |
| Main Bowl Width (mm)    | 430                                              |
| Main Bowl Depth (mm)    | 200                                              |
| Second Bowl Length (mm) | -                                                |
| Second Bowl Width (mm)  | -                                                |
| Second Bowl Depth (mm)  | -                                                |
| Tap hole Size (mm)      | -                                                |
| Waste Size (mm)         | 1 x 90                                           |
| Waste Kit:              | Included with sink (1 x 90mm BSW & overflow kit) |
| Min. Base Unit (mm)     | 600                                              |
| Cutout Size Length (mm) | 980                                              |
| Cutout Size Width (mm)  | 480                                              |
| Warranty Sinks (years)  | 0                                                |
| Product Code            | AND1051AS/                                       |
| Barcode                 | 5015834049106                                    |

## ANDESITE IGNEOUS/GRANITE INSET SINK AND1051AS/

**Technical Drawing** 

Date of download: May 03, 2021

AGA Rangemaster continuously seeks improvements in specification, design and production of products and thus, alterations take place periodically. Whilst every effort is made to produce up to date resources, the information included here is intended as a guide. Always refer to the installation instructions when fitting, installation work should be completed by a professional tradesman.