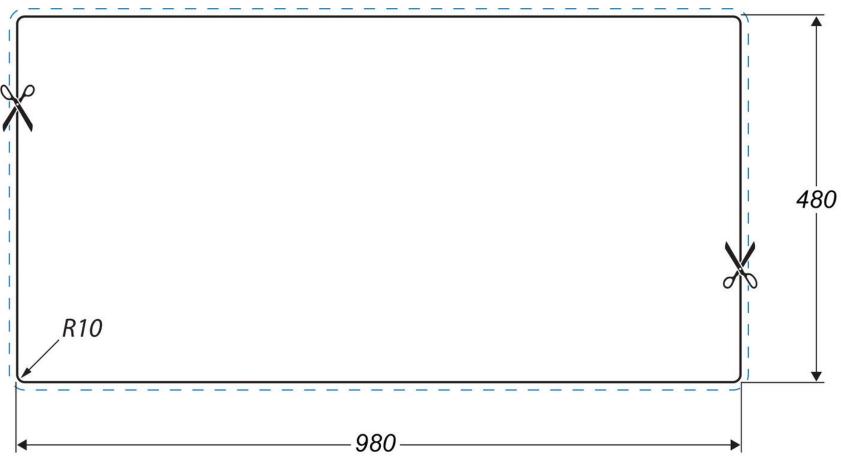

# ANDESITE IGNEOUS/GRANITE INSET SINK AND1052AS/

Cut Out Template Dimensions in mm. Not to scale.

Date of download: May 03, 2021

AGA Rangemaster continuously seeks improvements in specification, design and production of products and thus, alterations take place periodically. Whilst every effort is made to produce up to date resources, the information included here is intended as a guide. Always refer to the installation instructions when fitting, installation work should be completed by a professional tradesman.

- Igneous granite
- Reversible drainer
- Waste kit included
- 25 year warranty

| Material                | Igneous/Granite                                  |
|-------------------------|--------------------------------------------------|
| Material Gauge          | -                                                |
| Material Finish Bowl    | -                                                |
| Material Finish Drainer | -                                                |
| Drainer Position        | Reversible                                       |
| Overall Length (mm)     | 1000                                             |
| Overall Width (mm)      | 500                                              |
| Main Bowl Length (mm)   | 345                                              |
| Main Bowl Width (mm)    | 430                                              |
| Main Bowl Depth (mm)    | 200                                              |
| Second Bowl Length (mm) | 155                                              |
| Second Bowl Width (mm)  | 340                                              |
| Second Bowl Depth (mm)  | 146                                              |
| Tap hole Size (mm)      | -                                                |
| Waste Size (mm)         | 2 x 90                                           |
| Waste Kit:              | Included with sink (2 x 90mm BSW & overflow kit) |
| Min. Base Unit (mm)     | 600                                              |
| Cutout Size Length (mm) | 980                                              |
| Cutout Size Width (mm)  | 480                                              |
| Warranty Sinks (years)  | 0                                                |
| Product Code            | AND1052AS/                                       |
| Barcode                 | 5015834049137                                    |