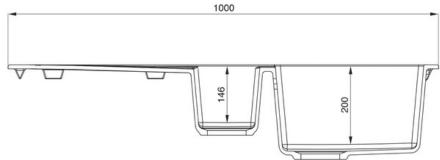

- Igneous granite
- Reversible drainer
- Waste kit included
- 25 year warranty

| Material                | Igneous/Granite                                  |
|-------------------------|--------------------------------------------------|
| Material Gauge          | -                                                |
| Material Finish Bowl    | -                                                |
| Material Finish Drainer | -                                                |
| Drainer Position        | Reversible                                       |
| Overall Length (mm)     | 1000                                             |
| Overall Width (mm)      | 500                                              |
| Main Bowl Length (mm)   | 345                                              |
| Main Bowl Width (mm)    | 430                                              |
| Main Bowl Depth (mm)    | 200                                              |
| Second Bowl Length (mm) | 155                                              |
| Second Bowl Width (mm)  | 340                                              |
| Second Bowl Depth (mm)  | 146                                              |
| Tap hole Size (mm)      | -                                                |
| Waste Size (mm)         | 2 x 90                                           |
| Waste Kit:              | Included with sink (2 x 90mm BSW & overflow kit) |
| Min. Base Unit (mm)     | 600                                              |
| Cutout Size Length (mm) | 980                                              |
| Cutout Size Width (mm)  | 480                                              |
| Warranty Sinks (years)  | 0                                                |
| Product Code            | AND1052AS/                                       |
| Barcode                 | 5015834049137                                    |

### **Technical Drawing**

Date of download: May 03, 2021

AGA Rangemaster continuously seeks improvements in specification, design and production of products and thus, alterations take place periodically. Whilst every effort is made to produce up to date resources, the information included here is intended as a guide. Always refer to the installation instructions when fitting, installation work should be completed by a professional tradesman.