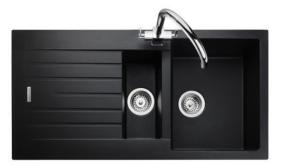

# ANDESITE IGNEOUS/GRANITE INSET SINK AND1052AS/

#### Size: 1000 x 500 mm

Encompassing a simple yet sleek drainer pattern design and featuring large geometric bowls with low radius corners, the Andesite kitchen sink offers a stunning design for a trend conscious home.

- Igneous granite
- Reversible drainer
- Waste kit included
- 25 year warranty

| Material                | Igneous/Granite                                  |
|-------------------------|--------------------------------------------------|
| Material Gauge          | -                                                |
| Material Finish Bowl    | -                                                |
| Material Finish Drainer | -                                                |
| Drainer Position        | Reversible                                       |
| Overall Length (mm)     | 1000                                             |
| Overall Width (mm)      | 500                                              |
| Main Bowl Length (mm)   | 345                                              |
| Main Bowl Width (mm)    | 430                                              |
| Main Bowl Depth (mm)    | 200                                              |
| Second Bowl Length (mm) | 155                                              |
| Second Bowl Width (mm)  | 340                                              |
| Second Bowl Depth (mm)  | 146                                              |
| Tap hole Size (mm)      | -                                                |
| Waste Size (mm)         | 2 x 90                                           |
| Waste Kit:              | Included with sink (2 x 90mm BSW & overflow kit) |
| Min. Base Unit (mm)     | 600                                              |
| Cutout Size Length (mm) | 980                                              |
| Cutout Size Width (mm)  | 480                                              |
| Warranty Sinks (years)  | 0                                                |
| Product Code            | AND1052AS/                                       |
| Barcode                 | 5015834049137                                    |