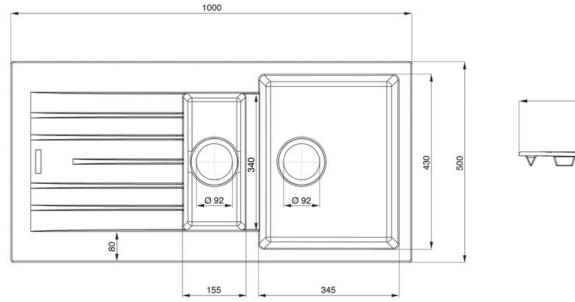

- Igneous granite
- Reversible drainer
- Waste kit included
- 25 year warranty

| Material                | Igneous/Granite                                  |
|-------------------------|--------------------------------------------------|
| Material Gauge          | -                                                |
| Material Finish Bowl    | -                                                |
| Material Finish Drainer | -                                                |
| Drainer Position        | Reversible                                       |
| Overall Length (mm)     | 1000                                             |
| Overall Width (mm)      | 500                                              |
| Main Bowl Length (mm)   | 345                                              |
| Main Bowl Width (mm)    | 430                                              |
| Main Bowl Depth (mm)    | 200                                              |
| Second Bowl Length (mm) | 155                                              |
| Second Bowl Width (mm)  | 340                                              |
| Second Bowl Depth (mm)  | 146                                              |
| Tap hole Size (mm)      | -                                                |
| Waste Size (mm)         | 2 x 90                                           |
| Waste Kit:              | Included with sink (2 x 90mm BSW & overflow kit) |
| Min. Base Unit (mm)     | 600                                              |
| Cutout Size Length (mm) | 980                                              |
| Cutout Size Width (mm)  | 480                                              |
| Warranty Sinks (years)  | 0                                                |
| Product Code            | AND1052AS/                                       |
| Barcode                 | 5015834049137                                    |

### **Technical Drawing**

Date of download: May 03, 2021

AGA Rangemaster continuously seeks improvements in specification, design and production of products and thus, alterations take place periodically. Whilst every effort is made to produce up to date resources, the information included here is intended as a guide. Always refer to the installation instructions when fitting, installation work should be completed by a professional tradesman.