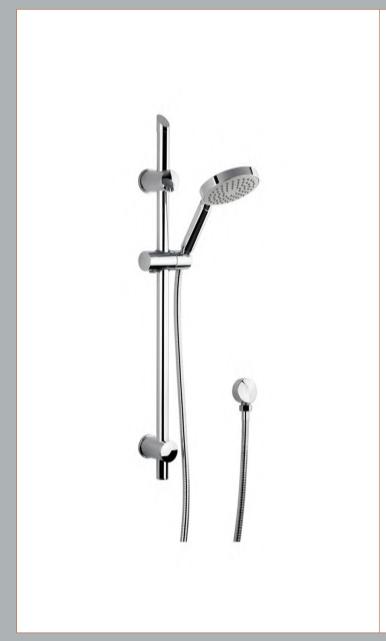

Sales Code: JTY004 Description: Slider Rail Kit

| Product Dimensions               |                     |
|----------------------------------|---------------------|
| Length (mm):                     |                     |
| Width (mm):                      | 96                  |
| Height (mm):                     | 740                 |
| Depth (mm):                      | 76                  |
| Nett Weight (kg):                | 1.19                |
| Packaging Dimensions             |                     |
| Length (mm):                     | 790                 |
| Width (mm):                      | 160                 |
| Height (mm):                     |                     |
| Gross Weight (kg):               | 1.19                |
| Packaging Data                   |                     |
| Box Colour:                      | White Cardboard Box |
| Box Oty:                         | 1                   |
| Label Size:                      | 100 × 50            |
| Label Colour:                    | White Label         |
| Label Qty:                       | 2                   |
|                                  | <del></del>         |
| Outer Box Dimensions (If Ap      | opiicable)          |
| Length (mm):                     | 420                 |
| Width (mm):                      | 430                 |
| Height (mm):                     | 340                 |
| Depth (mm):                      | 800                 |
| Gross Weight (kg): Barcode:      |                     |
|                                  | 5055146163961       |
| Product Details                  |                     |
| Country of Origin:               | China               |
| Fitting Instruction:             | Yes                 |
| Product Material:                | Brass/ABS           |
| Mount Type:                      | Surface, Wall       |
| Outlet Elbow Supplied:           | Yes                 |
| Easy Clean:                      | Yes                 |
| Head Included:                   | No                  |
| Handset Included:                | Yes                 |
| Body Jets Included:              | No                  |
| No of Body Jets:                 | Not Applicable      |
| Operating Pressure (bar):        | 0.5                 |
| Valve/Cartridge Type:            | Not Applicable      |
| Flow Rates (L/min): 0.1 bar: N/A |                     |
| TMV2 Approved: No                | Approval No: N/A    |
| TMV3 Approved: No                | Approval No: N/A    |
| WRAS Approved: No                | Approval No: N/A    |
| Head Function:                   | Not Applicable      |
| Handset Function:                | Single Setting      |
| Body Jet Info:                   | Not Applicable      |
| Pipe Size:                       | 15 mm (1/2" Bsp)    |
| Pipe Centres:                    | N/A                 |
| Colour/Finish:                   | Chrome              |
| Hose Included:                   | Yes                 |
| No. of Outlets:                  | 1                   |