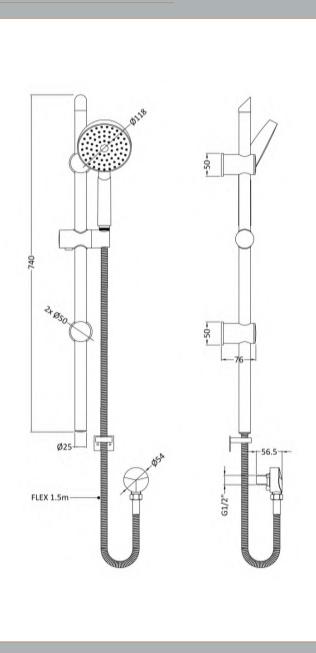

Sales Code: JTY004 Description: Slider Rail Kit

| Product Dimensions               |                     |
|----------------------------------|---------------------|
| Length (mm):                     |                     |
| Width (mm):                      | 96                  |
| Height (mm):                     | 740                 |
| Depth (mm):                      | 76                  |
| Nett Weight (kg):                | 1.19                |
| Packaging Dimensions             |                     |
| Length (mm):                     | 790                 |
| Width (mm):                      | 160                 |
| Height (mm):                     |                     |
| Gross Weight (kg):               | 1.19                |
| Packaging Data                   |                     |
| Box Colour:                      | White Cardboard Box |
| Box Oty:                         | 1                   |
| Label Size:                      | 100 × 50            |
| Label Colour:                    | White Label         |
| Label Qty:                       | 2                   |
|                                  | <del></del>         |
| Outer Box Dimensions (If Ap      | opiicable)          |
| Length (mm):                     | 420                 |
| Width (mm):                      | 430                 |
| Height (mm):                     | 340                 |
| Depth (mm):                      | 800                 |
| Gross Weight (kg): Barcode:      |                     |
|                                  | 5055146163961       |
| Product Details                  |                     |
| Country of Origin:               | China               |
| Fitting Instruction:             | Yes                 |
| Product Material:                | Brass/ABS           |
| Mount Type:                      | Surface, Wall       |
| Outlet Elbow Supplied:           | Yes                 |
| Easy Clean:                      | Yes                 |
| Head Included:                   | No                  |
| Handset Included:                | Yes                 |
| Body Jets Included:              | No                  |
| No of Body Jets:                 | Not Applicable      |
| Operating Pressure (bar):        | 0.5                 |
| Valve/Cartridge Type:            | Not Applicable      |
| Flow Rates (L/min): 0.1 bar: N/A |                     |
| TMV2 Approved: No                | Approval No: N/A    |
| TMV3 Approved: No                | Approval No: N/A    |
| WRAS Approved: No                | Approval No: N/A    |
| Head Function:                   | Not Applicable      |
| Handset Function:                | Single Setting      |
| Body Jet Info:                   | Not Applicable      |
| Pipe Size:                       | 15 mm (1/2" Bsp)    |
| Pipe Centres:                    | N/A                 |
| Colour/Finish:                   | Chrome              |
| Hose Included:                   | Yes                 |
| No. of Outlets:                  | 1                   |