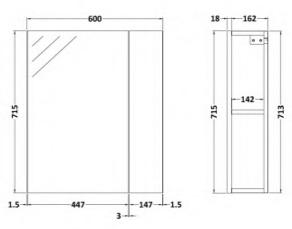

Sales Code: OFF118 Description: 600 Mirror Cab-75/25 Split (180mm Deep)

| Product Dimensions       |      |                              |
|--------------------------|------|------------------------------|
| Height (mm):             |      | 715                          |
| Width (mm):              |      | 600                          |
| Depth (mm):              |      | 182                          |
| Nett Weight (kg):        |      | 20                           |
| Packaging Dimensions     |      |                              |
| Height (mm):             |      | 202                          |
| Width (mm):              |      | 620                          |
| Depth (mm):              |      | 735                          |
| Gross Weight (kg):       |      | 20                           |
| Packaging Data           |      |                              |
| Box Colour:              |      | Brown Cardboard Box          |
| Box Qty:                 |      | 1                            |
| Label Size:              |      | 100 x 50                     |
| Label Colour:            |      | Not Applicable               |
| Label Qty:               |      | 0                            |
| Outer Box Dimensions (If | Appl | icable)                      |
| Height (mm):             | 11   | ,                            |
| Width (mm):              |      |                              |
| Depth (mm):              |      |                              |
| Gross Weight (kg):       |      |                              |
| Barcode:                 |      | 5055275826935                |
| Product Details          |      |                              |
| Country of Origin:       |      | United Kingdom               |
| Fitting Instruction:     |      | Yes                          |
| Certification:           | FSC: |                              |
| Colour:                  |      | Gloss White                  |
| Construction Method:     |      | Cam & Wood Dowel             |
| Construction Type:       |      | Rigid                        |
| Cabinet Finish:          |      | MFC Painted Gloss            |
| Fascia Finish:           |      | Mdf Painted Gloss            |
| Cabinet Thickness (mm):  |      | 16                           |
| Fascia Thickness (mm):   |      | 18                           |
| Drawer Included:         |      | No                           |
| Drawer Type:             |      | Not Applicable               |
| No of Shelves:           |      | 1                            |
| Hinge Type:              |      | 95 Degree Clip-On Soft Close |
| Hinge Included:          |      | Yes                          |
| Adjustable Legs:         |      | No                           |
| Fixings Included:        |      | Yes                          |
| Handle Style:            |      | Not Applicable               |
| Handle Included:         |      | No                           |
| Waste Shroud:            |      | No                           |
| Handle Type:             |      |                              |