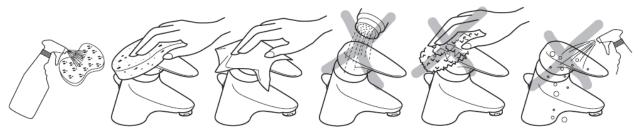

## **CLEANING CHROME SURFACES**

When cleaning chromed products use only a mild detergent, rinse & wipe dry with a soft cloth. Ideally clean after each use to maintain appearance.

Never use abrasive, scouring powders or scrapers. Never use cleaning agents containing alcohol, ammonia, hydrochloric acid, sulphuric acid, nitric acid, phosphoric acid or organic solvents. Use of incorrect cleaning products / methods may result in chrome damage which is not covered by the manufacturer's guarantee.