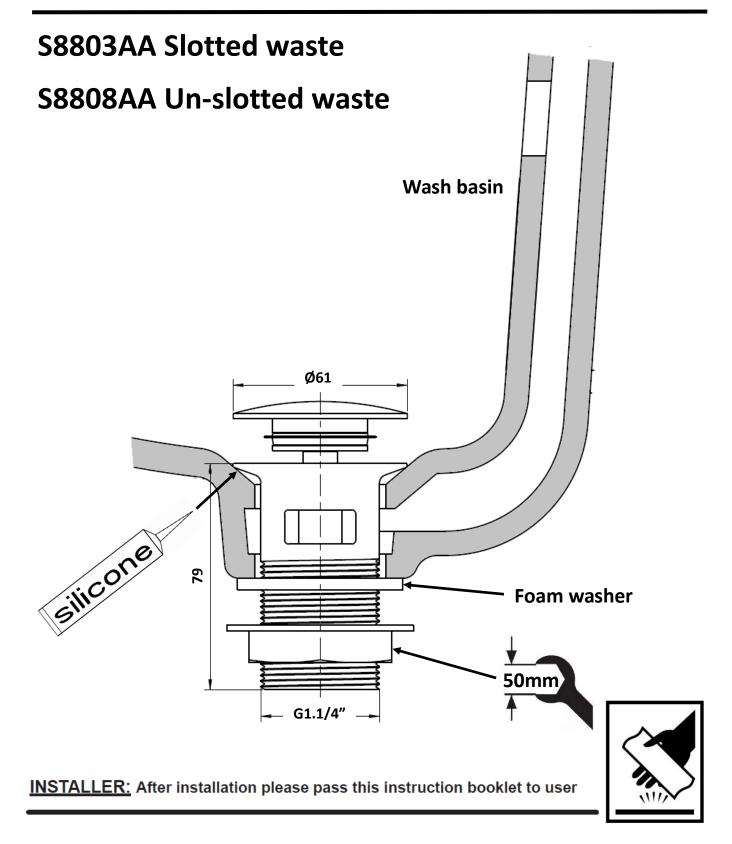

Click waste for wash basins (G1.1/4")

## INSTALLATION INSTRUCTIONS



## **CLEANING CHROME SURFACES**





When cleaning chromed products use only a mild detergent, rinse & wipe dry with a soft cloth. Ideally clean after each use to maintain appearance.

Never use abrasive, scouring powders or scrapers. Never use cleaning agents containing alcohol, ammonia, hydrochloric acid, sulphuric acid, nitric acid, phosphoric acid or organic solvents. Use of incorrect cleaning products / methods may result in chrome damage which is not covered by the manufacturer's guarantee.

For more information about our products visit our website: www.idealspec.co.uk





0870 129 6085

CUSTOMER CARE FAX
01482 499611

E-MAIL UKcustcare@idealstandard.com Ideal Standard pursues a policy of continuing improvement in design and performance of its products.

The right is therefore res